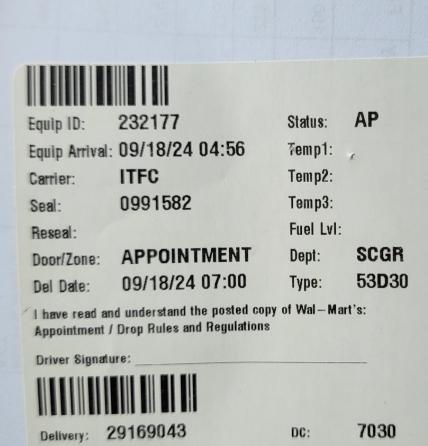

## WALMART INC. DC 7030 DELIVERY CONFIRMATION REPORT

Report Date

09/18/2024

jreed11

Delivery # 29169043

Trailer # 232177

Carrier Code Seal #

Arrival Date

Receiving Start Time 

Receiving Stop Time

Driver Unload

09/18/2024 08:10:00 NO

User ID

Temperature

ITFC Middle:

Nose: