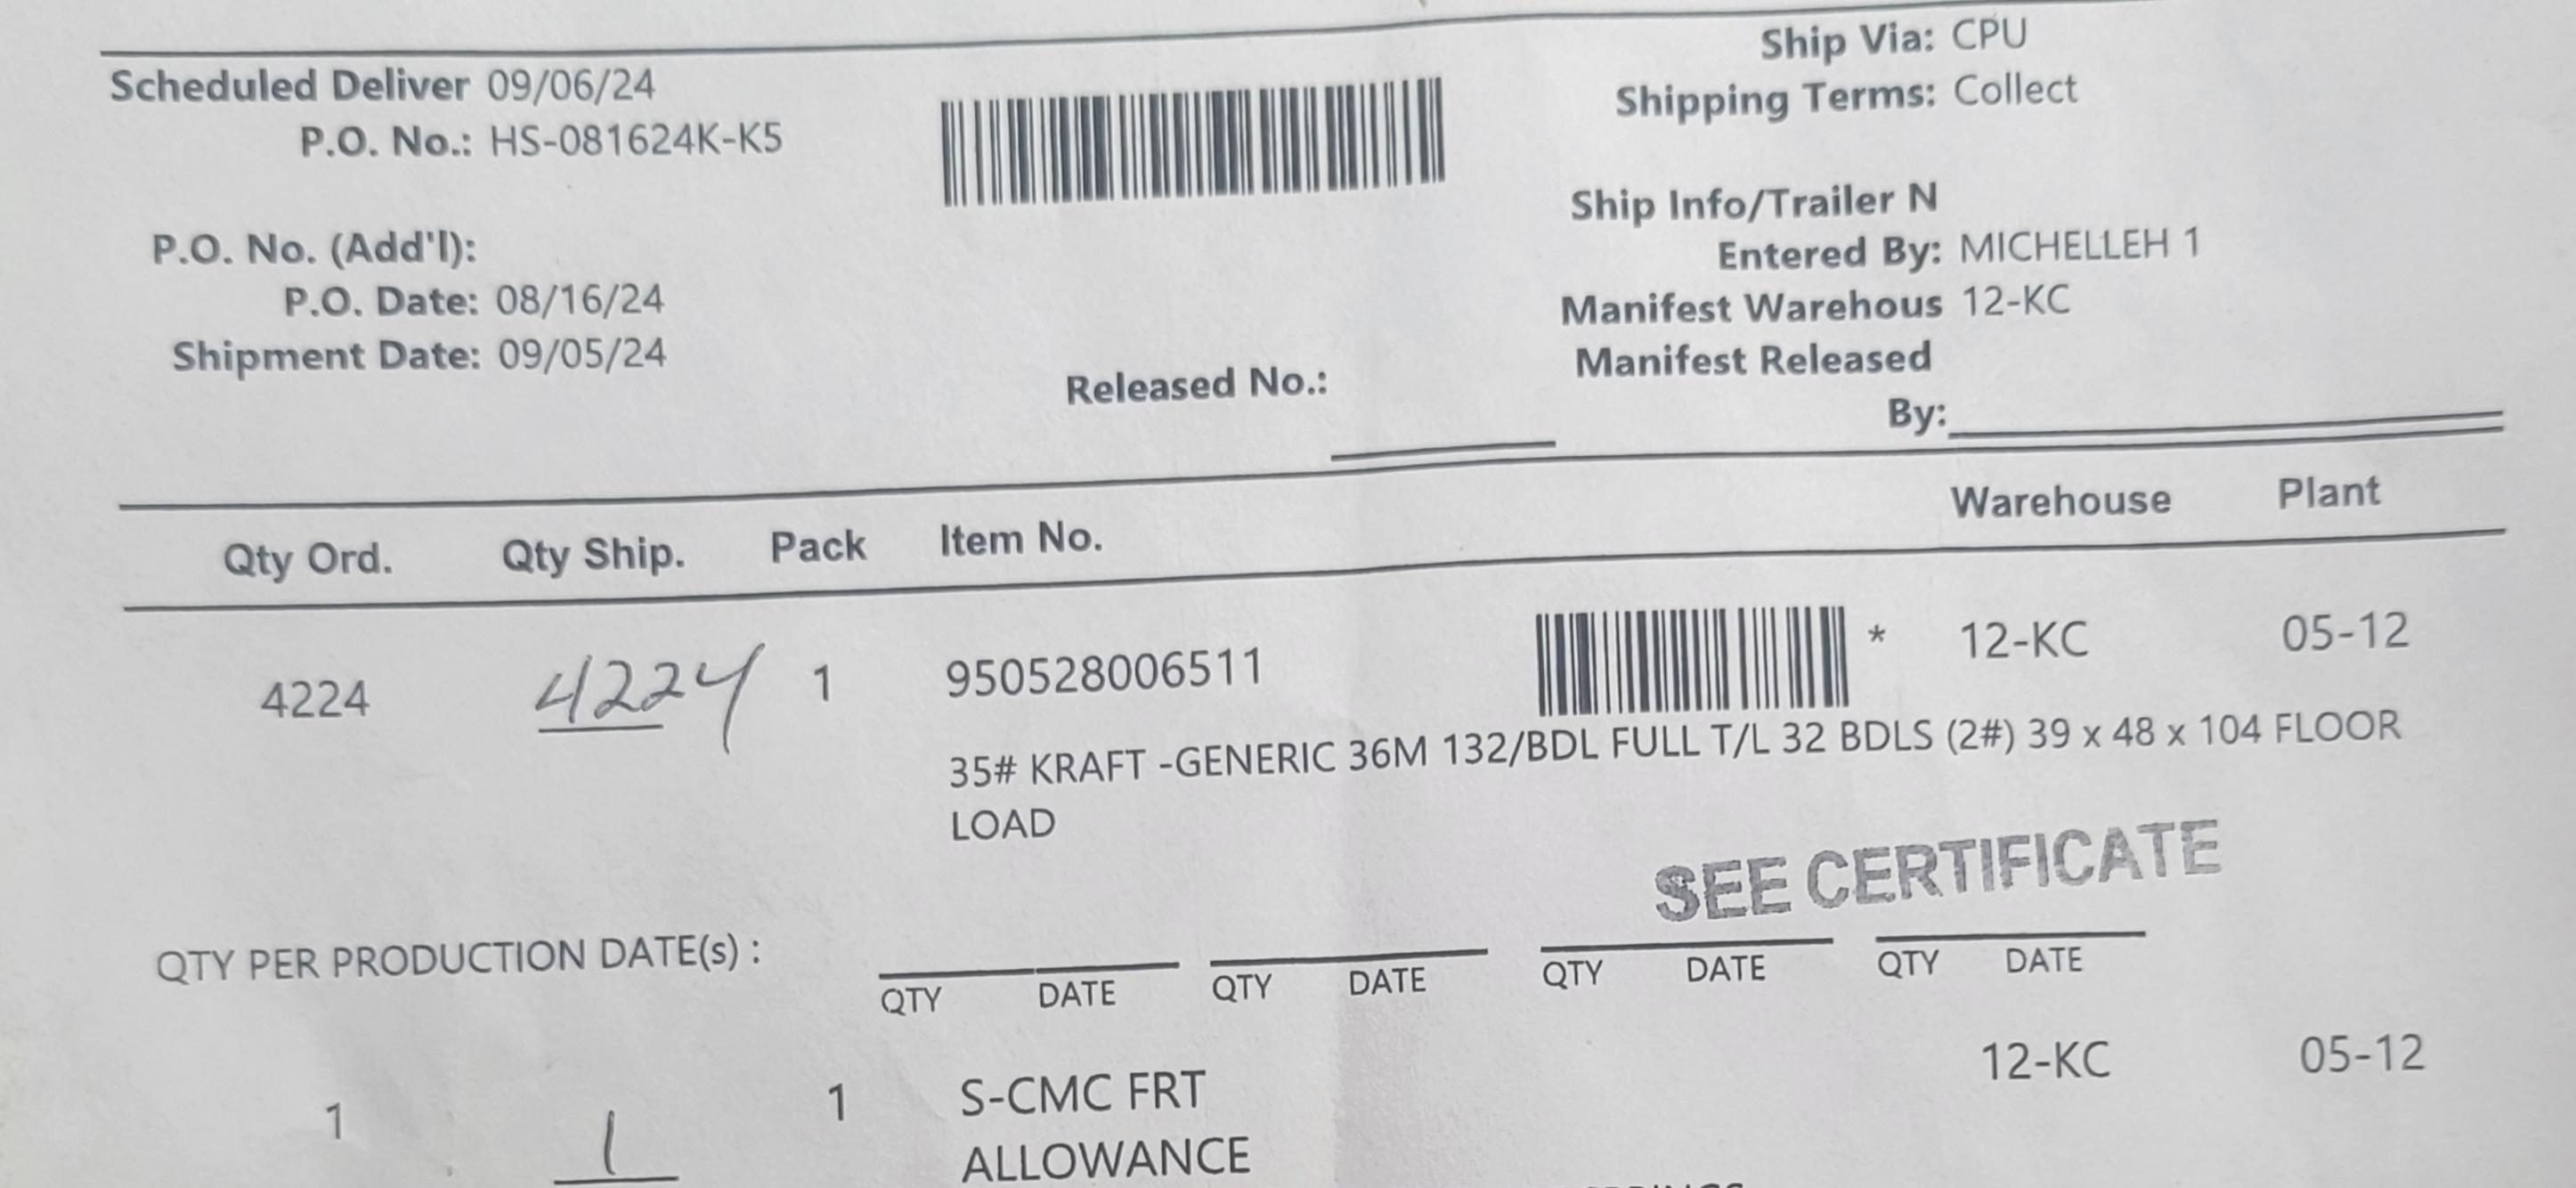

# SHIPPING MANIFEST

CKS - Kansas City Plant 5750 East Front Street Kansas City, MO 64120

Sold To: 287263 CMC FOODS 101 INDUSTRIAL PARK DR HOT SPRINGS, AR 71901 Manifest Number: SO-561437 Order Date: 08/16/2024

> Ship To: 287263 CMC FOODS 101 INDUSTRIAL PARK DR HOT SPRINGS, AR 71901

Page: 1/1

FREIGHT ALLOWANCE CMC HOT SPRINGS

\* CERTIFICATE OF COMPLIANCE REQUIRED!

<u>COMPATIBILITY DISCLAIMER:</u> It is the sole responsibility of the customer to test the compatibility of the resin and/or colorant of the plastic bottle with the proposed contents of said bottle. CKS PACKAGING DOES NOT WARRANT ANY BOTTLE AS MERCHANTABLE OR FIT FOR A PARTICULAR PURPOSE.