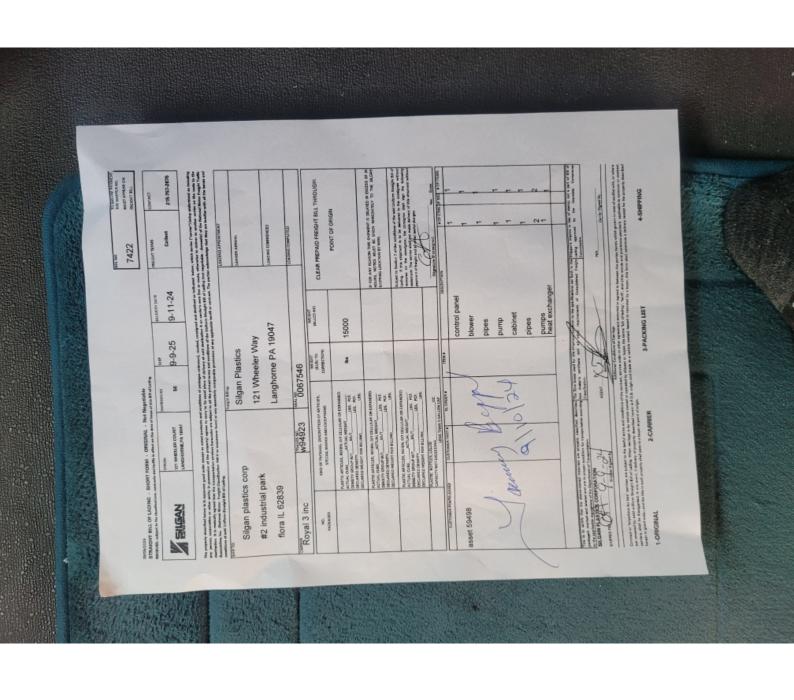

Email invoices: Diane@CRSLogistics.com LOAD # 52813 ON BILLING

**Bill: CRS Freight Services** 

PO BOX 182 Oneida, PA 18242

DRIVERS MUST CALL MARK AT 215-431-0842

| Shipper:              | PICK UP DTD: mon 9/9 asap                  |
|-----------------------|--------------------------------------------|
| A & a mach c/o silgan | Pu#                                        |
| 121 wheeler ct        |                                            |
| Langhorne,pa          |                                            |
|                       | DELY: tues 9/10 after 10am or wed 9/11 8am |
|                       |                                            |
|                       |                                            |
| Consignee:            | RATE: 1300.00                              |
| Silgan                | INC FSC                                    |
| 2 industrial pk       |                                            |
| Flora,il              |                                            |
| Misc equip 35000#     |                                            |
|                       |                                            |
| SENT BY MARK ARNOLD   | SIGN                                       |

## **INVOICE**

BILL TO: CRS FREIGHT SERVICES INC 2125 LEHIGH PARKWAY N ALLENTOWN, PA 18103 INVOICE DATE: 09/10/2024 INVOICE #: 52813 TERMS: NET 30 DUE DATE: 10/10/2024

| DATE       | CUSTOMER REF# | ORIGIN - DESTINATION                                                               | QUANTITY | RATE       | AMOUNT     |
|------------|---------------|------------------------------------------------------------------------------------|----------|------------|------------|
| 09/09/2024 |               | 121 Wheeler Ct, Langhorne, PA 19047, USA - 1 Industrial Pkwy, Flora, IL 62839, USA |          |            |            |
|            |               | Freight Income                                                                     | 1        | \$1,300.00 | \$1,300.00 |