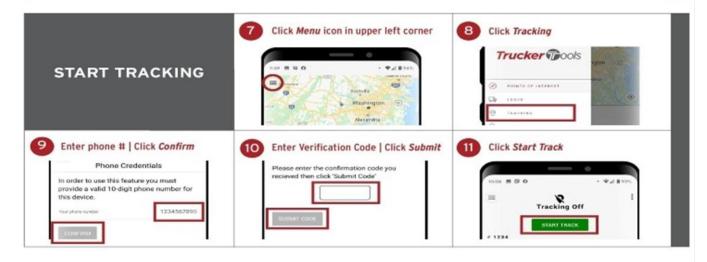

## How to Download the Trucker Tools App & Start Tracking

# How to Download the Start Tracking

**SET GENERAL** SETTINGS