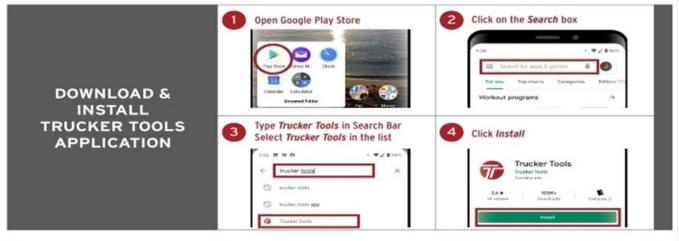

## How to Download the Trucker Tools App & Start Tracking

# How to Download the Start Tracking

**SET GENERAL** SETTINGS