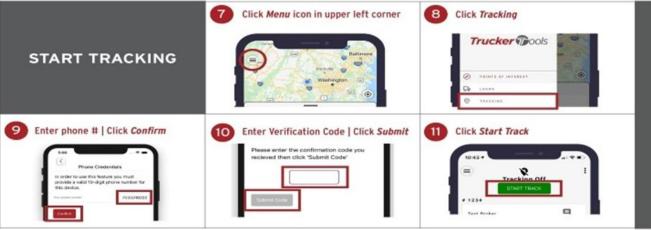

## How to Download the Trucker Tools App & Start Tracking

# How to Download the Start Tracking

**SET GENERAL** SETTINGS