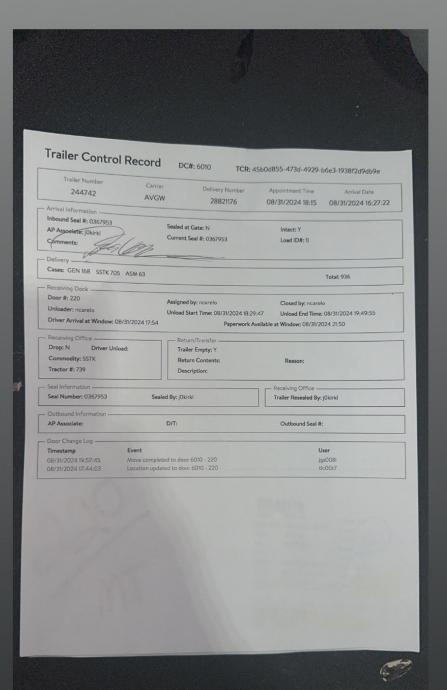

### Trailer Control Record DC#: 6010 TCR: 4560d855-473d-4929-56e3-1938f2d9db9e Trailer Number Carrier Delivery Number Appointment Time Arrival Date 244742 AVION 28821176 08/31/2024 18:15 08/31/2024 16:27:22 Arrival information rose Inbound Seal #: 0367953 Seafed at Gata: N Intact: Y AP Associate: (Chirk) Current Seal B: 0367953 Load ID#: 0 Comments Delivery ---Cases SSTX 705 CEN 168 ASM 63 Tuna: 936 Receiving Dock ---Door #: 220 Assigned by: Closed by: Unloader: Unload Start Time: Unload End Time: Driver Arrival at Window: 08/31/2024 12:54 Paperwork Available at Window: - Return/Transfer ----Drog: N Driver Unload Trailer Empty: N Commodity: SSTE Research Return Contents: Tractor #: 739 Description: Receiving Office -Trailer Reseated By: (Okirk) Seel Number: 0367953 Sealed By: (Dish) Outbound Information Outbound Seel R: D/T: Door Change Log ---