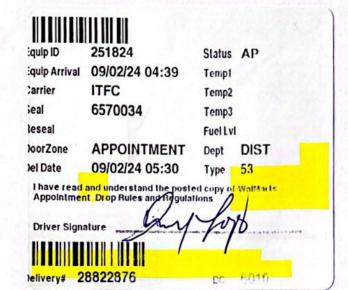

**Company** Walmart DC # 6010 9/2/2024 05:30 - Set

Address 1401 Baker Hwy W
City, State, Zip Douglas, GA 31533

**City, State, Zip** Douglas, GA 3153 **Phone** (000) 000-0000

**Pallets** Goods Description Weight Volume Units Palletized Retail Freight Retail 40,413.0 0.0 57 0 Palletized Retail Freight Retail 87.0 0.0 16 0 40,500.0 Total 0.0 73 0