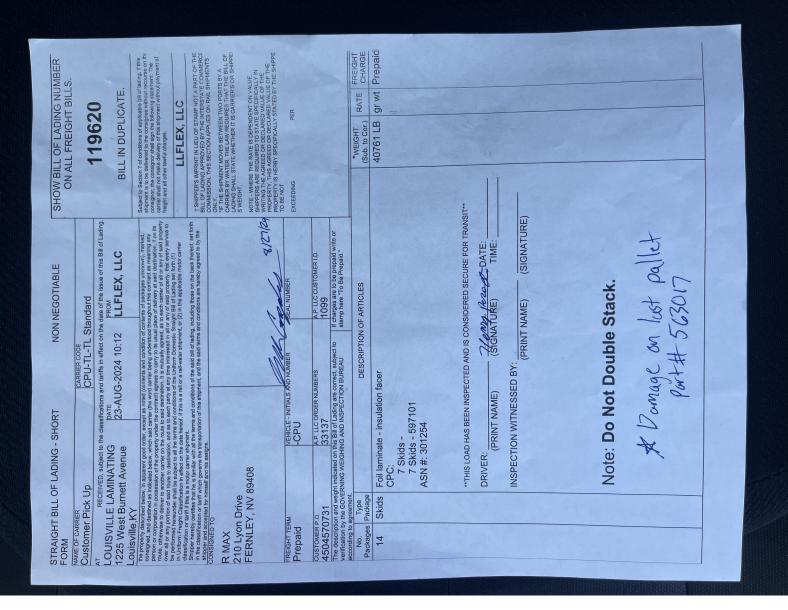

Motor Carrier: Brz Contact: Sean Tomovic, (p) 7083035150 (f) Total Weight: 44,000 Attributes: Broker contact number:

| Shipper Pickup (Stop 1)               |                               |  |
|---------------------------------------|-------------------------------|--|
| LLFLEX - LOUISVILLE, KY               | Pickup Instructions:          |  |
| 1225 West Burnett Street              | Shipper References:           |  |
| Louisville, KY US 40210               | Pickup/Delivery Number: 33137 |  |
| Expected Date: 08/23/2024             |                               |  |
| Shipping/Receiving Hours: 13:30-16:00 |                               |  |
| Appointment Required: No              |                               |  |
| Appointment Time:                     |                               |  |
| Contact:                              |                               |  |

| Consignee Delivery (Stop 2)           |                         |  |  |  |
|---------------------------------------|-------------------------|--|--|--|
| RMAX                                  | Delivery Instructions:  |  |  |  |
| 210 Lyon Drive                        | Consignee References:   |  |  |  |
| Fernley, NV US 89408                  | Pickup/Delivery Number: |  |  |  |
| Expected Date: 08/26/2024             |                         |  |  |  |
| Shipping/Receiving Hours: 08:00-13:00 |                         |  |  |  |
| Appointment Required: No              |                         |  |  |  |
| Appointment Time:                     |                         |  |  |  |
| Contact:                              |                         |  |  |  |

## **Shipment Information**

| Handling Unit Package |      |     |      |           |        |                       |        |            |
|-----------------------|------|-----|------|-----------|--------|-----------------------|--------|------------|
| Qty                   | Туре | Qty | Туре | Weight    | HM (X) | Commodity Description | NMFC # | NMFC Class |
|                       |      |     |      | 44000 lbs |        | packaging material    |        |            |