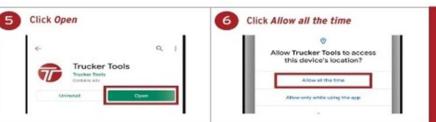

#### How to Download the Trucker Tools App & Start Tracking

## How to Download the Start Tracking

**SET GENERAL** SETTINGS

# Trucker Tools

We also offer ELD tracking, contact eldsetup@truckertools.com or call 703-955-3560 to get started.