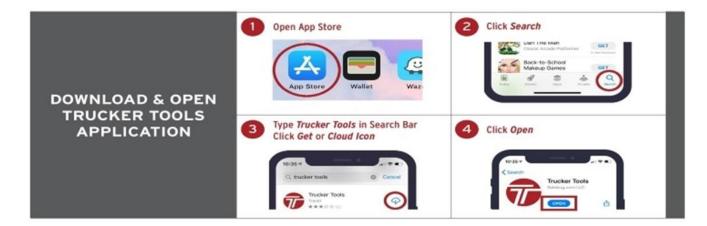

#### How to Download the Trucker Tools App & Start Tracking

## How to Download the Start Tracking

**SET GENERAL** SETTINGS