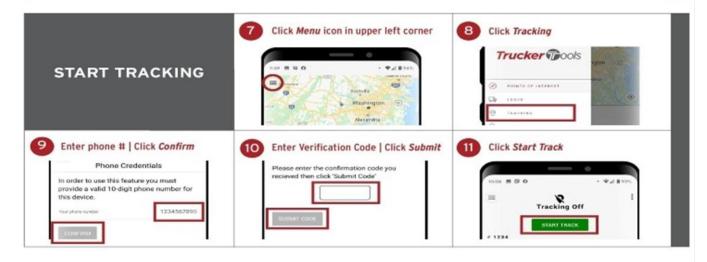

#### How to Download the Trucker Tools App & Start Tracking

## How to Download the Start Tracking

**SET GENERAL** SETTINGS

# Trucker Tools

We also offer ELD tracking, contact eldsetup@truckertools.com or call 703-955-3560 to get started.