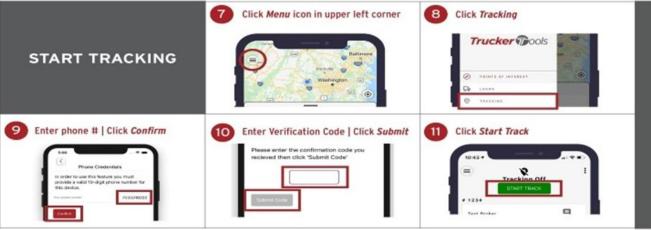

#### How to Download the Trucker Tools App & Start Tracking

## How to Download the Start Tracking

**SET GENERAL** SETTINGS