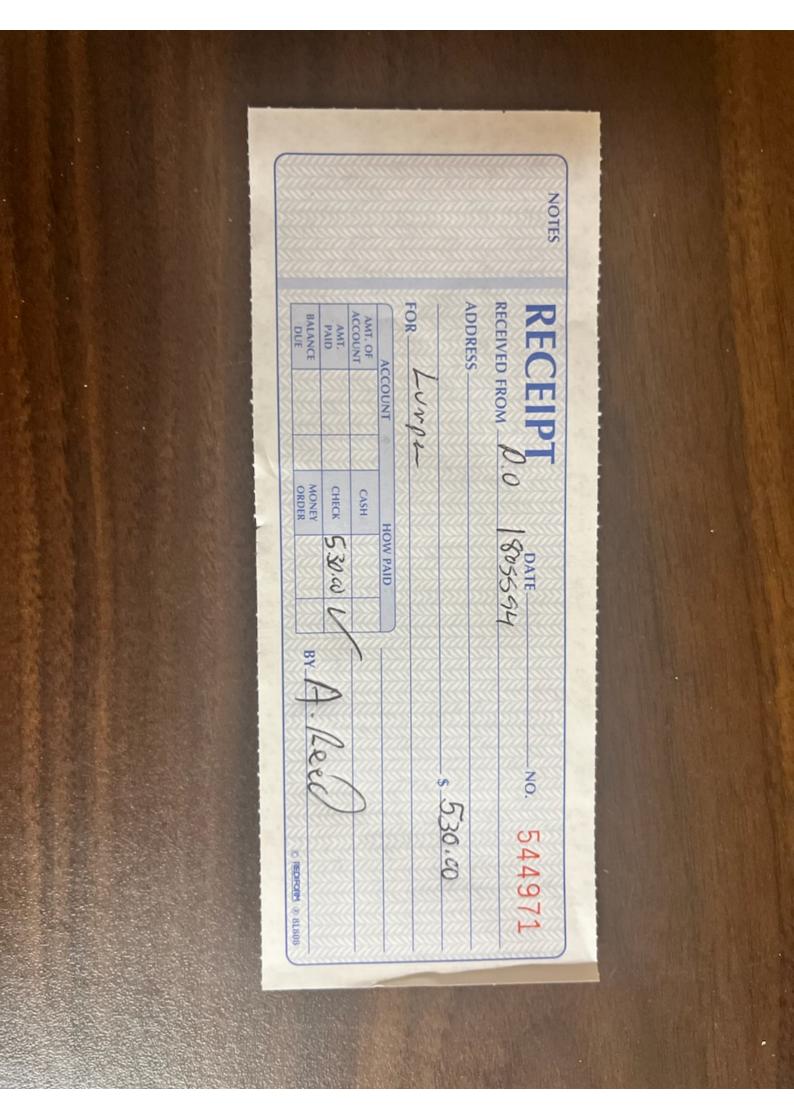

| Tankersley Van Buren                 |               |              |                 |
|--------------------------------------|---------------|--------------|-----------------|
| 3203 industrial park rd              | Delivery:     | 08/19/2024   | Type: Estimated |
| Van Buren, AR 72957                  |               | Begin: 07:00 | End: 07:00      |
| Reference #s: Delivery # - 1805594 / | Appointment # | :            |                 |
| 109063                               | Contact:      |              |                 |

| DATE       | CUSTOMER REF# | ORIGIN - DESTINATION                                                             | QUANTITY | RATE       | AMOUNT     |
|------------|---------------|----------------------------------------------------------------------------------|----------|------------|------------|
| 08/16/2024 |               | 92 N. Main St., Wharton, NJ 07885 - 3203 Industrial Park Rd, Van Buren, AR 72957 |          |            |            |
|            |               | Freight Income                                                                   | 1        | \$1,900.00 | \$1,900.00 |
|            |               | Lumper                                                                           | 1        | \$532.00   | \$532.00   |