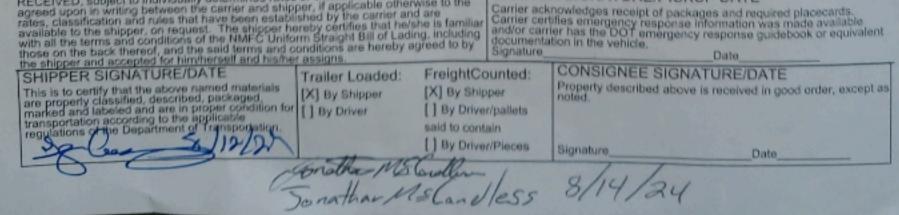

Carrier Representative Signature

\*By electronically signing below and acknowledging acceptance, I confirm I have the authority to act on behalf of, and bind the undersigned individual and/or entity and have agreed to the terms

Name\* S/ Steve Tatum