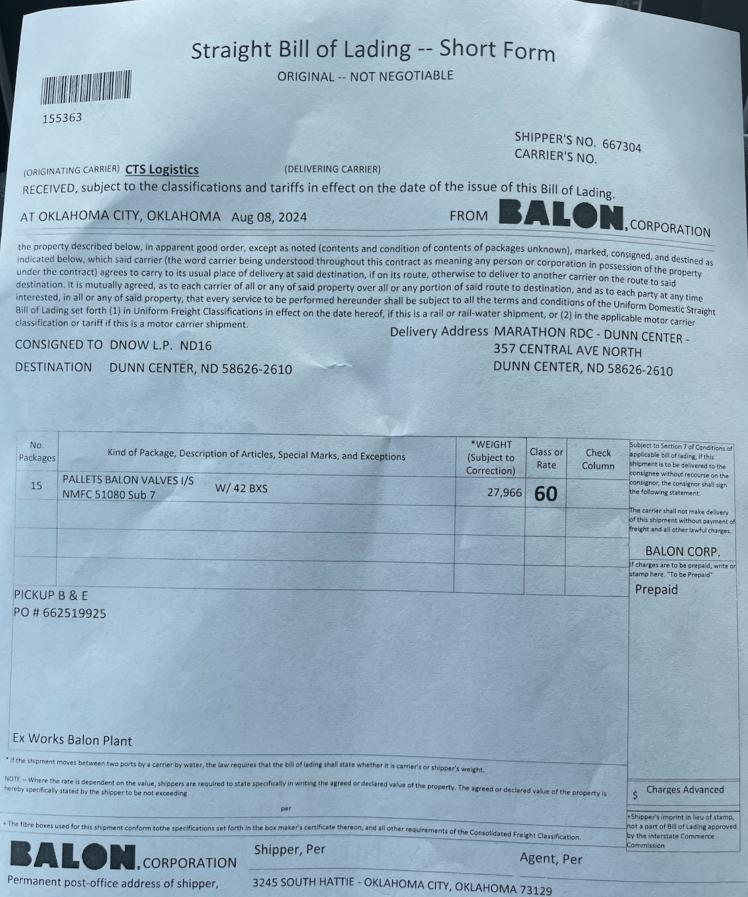

#### TRUCKLOAD RATE CONFIRMATION

CTS Logistics Solutions PO Box 4 TEXARKANA, TX 75504

Booked by: Candy Baker Phone number: (817) 873-6698

| Carrier Name: ROY   | YAL3 INC                   | Load #: 11991306  | 64                   |
|---------------------|----------------------------|-------------------|----------------------|
| Ready Date: 8/8/20  | 24                         | Customer PO:      |                      |
| Date Needed: 8/9/2  | 2024                       | Shipper Ref:      |                      |
| Service Level: Nor  | mal                        | Trailer Type/Size | : Van / Full         |
| Shipper Informatio  | on:                        |                   |                      |
| Name:               | BALON                      | Contact:          |                      |
| Address:            | 3700 S. EASTERN AVE DOCK E | Phone:            |                      |
|                     | OKLAHOMA CITY, OK 73118    | Ready Date:       | 8/8/2024             |
|                     |                            | Ready Time:       | 7:00 AM -<br>3:00 PM |
| Additional Stop Inf | formation:                 |                   |                      |
| Stop Type:          | Pick                       |                   |                      |
| Name:               | BALON                      | Contact:          |                      |
| Address:            | 3245 S. Hattie Ave. DOCK B | Phone:            |                      |
|                     | OKLAHOMA CITY, OK 73129    | Email:            |                      |
| Scheduled:          | 8/8/2024 7:00 AM -         | Appointment:      | -                    |
| Consignee Informa   | ation:                     |                   |                      |
| Name:               | DNOW LP                    | Contact:          | KIM                  |
| Address:            | 357 CENTRAL AVE NORTH      | Phone:            | (701) 690-9949       |
|                     | DUNN CENTER, ND 58626      | Date Needed:      | 8/9/2024             |
|                     |                            | Close Time:       | 8:00 AM -<br>3:00 PM |

| Handling Units | Package Type | Pieces | HAZMAT | List of Items  | Total Weight |
|----------------|--------------|--------|--------|----------------|--------------|
| 15             | Pallet       | 1      |        | VALVES 0x0x0in | 27,966       |
| E.             |              |        |        |                |              |

# PULL TICKET

| Ship Date:<br>Carrier: | 08/0<br>CTS | )8/2024<br>Logistics                                                      |                                                                           | Tr                                                    | uck #:             |
|------------------------|-------------|---------------------------------------------------------------------------|---------------------------------------------------------------------------|-------------------------------------------------------|--------------------|
| Ship To:               | MAR/        | W L.P. ND16<br>ATHON RDC - DUNN<br>CENTRAL AVE NORTI<br>N CENTER, ND 5862 | Н                                                                         |                                                       |                    |
| 611451                 | 1           | Pallet<br>Assigned To:                                                    | 15 OF 15                                                                  | Dock:                                                 | E                  |
|                        | antity      | Stock No                                                                  | Description                                                               |                                                       |                    |
| ZZZ                    | 2           | 8F-T63CN-RF                                                               | 8" Full Port R.F. AN<br>Trunnion Mounted S<br>Ball & Stem<br>API Monogram | SI 600 1480# WP Gear Op<br>Steel Ball Valve NACE C.S. | Order<br>240805062 |
| Counts: 2 BXS          |             | in the second                                                             |                                                                           |                                                       |                    |

10 Pallets @ Dock E

8/7/2024 12:31:04 PM

Orders: 240805062

| PULL T                             | ICKET                                                                                                                    |                                                                                                                           |           |
|------------------------------------|--------------------------------------------------------------------------------------------------------------------------|---------------------------------------------------------------------------------------------------------------------------|-----------|
| Ship Date:<br>Carrier:<br>Ship To: | 08/08/2024<br>CTS Logistics<br>DNOW L.P. ND16<br>MARATHON RDC - DUNN C<br>357 CENTRAL AVE NORTH<br>DUNN CENTER, ND 58626 | CENTER - ND16                                                                                                             | ick #:    |
| 611445                             | Pallet<br>Assigned To:                                                                                                   | 9 OF 15 Dock: I                                                                                                           | E         |
| Bin Quan                           | tity Stock No                                                                                                            | Description                                                                                                               | Order     |
| ZZZ<br>Counts: 2 BXS               | 2 8F-T63CN-RF                                                                                                            | 8" Full Port R.F. ANSI 600 1480# WP Gear Op<br>Trunnion Mounted Steel Ball Valve NACE C.S.<br>Ball & Stem<br>API Monogram | 240805062 |
| 611446                             | Pallet<br>Assigned To:                                                                                                   | 10 OF 15 Dock:                                                                                                            | E         |
| Bin Quanti                         | ty Stock No                                                                                                              | Description                                                                                                               | Orde      |
| ZZZ<br>Counts: 2 BXS               | 2 8F-T63CN-RF                                                                                                            | 8" Full Port R.F. ANSI 600 1480# WP Gear Op<br>Trunnion Mounted Steel Ball Valve NACE C.S.<br>Ball & Stem<br>API Monogram | 240805062 |
| 611447                             | Pallet<br>Assigned To:                                                                                                   | 11 OF 15 Dock:                                                                                                            | E         |
| Bin Quantity                       | Stock No                                                                                                                 | Description                                                                                                               | Orde      |
| 222 2                              |                                                                                                                          | 8" Full Port R.F. ANSI 600 1480# WP Gear Op<br>Trunnion Mounted Steel Ball Valve NACE C.S.<br>Ball & Stem<br>API Monogram | 24080506  |

8/7/2024 12:31:04 PM

|     | Ship Date:<br>Carrier: | 08/08/2024<br>CTS Logistics                                                        |                                                                                                                          | Truck #:                     |
|-----|------------------------|------------------------------------------------------------------------------------|--------------------------------------------------------------------------------------------------------------------------|------------------------------|
|     | Ship To:               | DNOW L.P. ND16<br>MARATHON RDC - DUN<br>357 CENTRAL AVE NOR<br>DUNN CENTER, ND 586 |                                                                                                                          |                              |
|     |                        | Pallet<br>Assigned To                                                              |                                                                                                                          | ock: E                       |
|     | 611448<br>Bin Qui      | antity Stock No                                                                    | Description                                                                                                              | Order                        |
|     | 222                    | 2 8F-T63CN-RF                                                                      | 8" Full Port R.F. ANSI 600 1480# WP Gear Op<br>Trunnion Mounted Steel Ball Valve NACE C.S<br>Ball & Stem<br>API Monogram | 240805062                    |
|     | Counts: 2 BXS          |                                                                                    |                                                                                                                          |                              |
|     | 511449                 | Pallet<br>Assigned To                                                              |                                                                                                                          | Dock: E                      |
| . 6 |                        | ntity Stock No                                                                     | Description                                                                                                              | Order                        |
| Z   | 22                     | 2 8F-T63CN-RF                                                                      | 8" Full Port R.F. ANSI 600 1480# WP Gear O<br>Trunnion Mounted Steel Ball Valve NACE C.S<br>Ball & Stem<br>API Monogram  |                              |
| Co  | unts: 2 BXS            |                                                                                    |                                                                                                                          |                              |
| 61  | 1450                   | Pallet<br>Assigned To                                                              |                                                                                                                          | Dock: E                      |
| Bin | 1000                   | tity Stock No                                                                      | Description                                                                                                              | Order                        |
| ZZ  |                        | 2 8F-T63CN-RF                                                                      | 8" Full Port R.F. ANSI 600 1480# WP Gear C<br>Trunnion Mounted Steel Ball Valve NACE C.<br>Ball & Stem<br>API Monogram   | Op 240805062<br>. <b>S</b> . |

| PU                   | LL TICK               | ET                                                                   | Truc                                                                                                                      | k#:       |
|----------------------|-----------------------|----------------------------------------------------------------------|---------------------------------------------------------------------------------------------------------------------------|-----------|
| Ship Dat<br>Carrier: | cts Lo                | 2024<br>gistics                                                      |                                                                                                                           |           |
| Ship To:             | MARAT                 | L.P. ND16<br>HON RDC - DUNN C<br>NTRAL AVE NORTH<br>CENTER, ND 58626 | 2610                                                                                                                      |           |
|                      | Pa                    | Assigned To:                                                         | 6 OF 15 Dock: E                                                                                                           |           |
| 611442               |                       |                                                                      | Description                                                                                                               | Order     |
| Bin<br>ZZZ           | Quantity<br>2         | Stock No<br>8F-T63CN-RF                                              | 8" Full Port R.F. ANSI 600 1480# WP Gear Op<br>Trunnion Mounted Steel Ball Valve NACE C.S.<br>Ball & Stem<br>API Monogram | 240805062 |
| Counts: 2            | and the second second | llet<br>Assigned To:                                                 | 7 OF 15 Dock: E                                                                                                           |           |
| 611443<br>Bin        | Quantity              | Stock No                                                             | Description                                                                                                               | Order     |
| ZZZ                  | 2<br>BXS              | 8F-T63CN-RF                                                          | 8" Full Port R.F. ANSI 600 1480# WP Gear Op<br>Trunnion Mounted Steel Ball Valve NACE C.S.<br>Ball & Stem<br>API Monogram | 240805062 |
| 511444               |                       | llet<br>Assigned To:                                                 | 8 OF 15 Dock: I                                                                                                           | E         |
| Bin                  | Quantity              | Stock No                                                             | Description                                                                                                               | Order     |
| ZZ                   | 2                     | 8F-T63CN-RF                                                          | 8" Full Port R.F. ANSI 600 1480# WP Gear Op<br>Trunnion Mounted Steel Ball Valve NACE C.S.<br>Ball & Stem<br>API Monogram | 240805062 |
| ounts: 2 E           | BXS                   |                                                                      |                                                                                                                           |           |

8/7/2024 12:31:04 PM

| PULL 7<br>Ship Date: | 08/08/2024                                                                                               | Tr                                                                                                                        | uck #:                                                                                                                                                                                                                                                                                                                                                                                                                                                                                                                                                                                                                                                                                                                                                                                                                                                                                                                                                                                                                                                                                                                                                                                                                                                                                                                                                                                                                                                                                                                                                                                                                                                                                                                                                                                                                                                                                                                                                                                                                                                                                                                         |
|----------------------|----------------------------------------------------------------------------------------------------------|---------------------------------------------------------------------------------------------------------------------------|--------------------------------------------------------------------------------------------------------------------------------------------------------------------------------------------------------------------------------------------------------------------------------------------------------------------------------------------------------------------------------------------------------------------------------------------------------------------------------------------------------------------------------------------------------------------------------------------------------------------------------------------------------------------------------------------------------------------------------------------------------------------------------------------------------------------------------------------------------------------------------------------------------------------------------------------------------------------------------------------------------------------------------------------------------------------------------------------------------------------------------------------------------------------------------------------------------------------------------------------------------------------------------------------------------------------------------------------------------------------------------------------------------------------------------------------------------------------------------------------------------------------------------------------------------------------------------------------------------------------------------------------------------------------------------------------------------------------------------------------------------------------------------------------------------------------------------------------------------------------------------------------------------------------------------------------------------------------------------------------------------------------------------------------------------------------------------------------------------------------------------|
|                      | CTS Logistics<br>DNOW L.P. ND16<br>MARATHON RDC - DUNN<br>357 CENTRAL AVE NORTH<br>DUNN CENTER, ND 58620 |                                                                                                                           |                                                                                                                                                                                                                                                                                                                                                                                                                                                                                                                                                                                                                                                                                                                                                                                                                                                                                                                                                                                                                                                                                                                                                                                                                                                                                                                                                                                                                                                                                                                                                                                                                                                                                                                                                                                                                                                                                                                                                                                                                                                                                                                                |
| 611448               | Pallet<br>Assigned To:                                                                                   | 12 OF 15 Dock:                                                                                                            | E                                                                                                                                                                                                                                                                                                                                                                                                                                                                                                                                                                                                                                                                                                                                                                                                                                                                                                                                                                                                                                                                                                                                                                                                                                                                                                                                                                                                                                                                                                                                                                                                                                                                                                                                                                                                                                                                                                                                                                                                                                                                                                                              |
| Bin Quar             | ntity Stock No                                                                                           | Description                                                                                                               | and the second division of the second divisio |
| ZZZ<br>Counts: 2 BXS | 2 8F-T63CN-RF                                                                                            | 8" Full Port R.F. ANSI 600 1480# WP Gear Op<br>Trunnion Mounted Steel Ball Valve NACE C.S.<br>Ball & Stem<br>API Monogram | 240805062                                                                                                                                                                                                                                                                                                                                                                                                                                                                                                                                                                                                                                                                                                                                                                                                                                                                                                                                                                                                                                                                                                                                                                                                                                                                                                                                                                                                                                                                                                                                                                                                                                                                                                                                                                                                                                                                                                                                                                                                                                                                                                                      |
| 611449               | Pallet<br>Assigned To:                                                                                   | 13 OF 15 Dock:                                                                                                            |                                                                                                                                                                                                                                                                                                                                                                                                                                                                                                                                                                                                                                                                                                                                                                                                                                                                                                                                                                                                                                                                                                                                                                                                                                                                                                                                                                                                                                                                                                                                                                                                                                                                                                                                                                                                                                                                                                                                                                                                                                                                                                                                |
| Bin Quan             | tity Stock No                                                                                            | Description                                                                                                               | Order                                                                                                                                                                                                                                                                                                                                                                                                                                                                                                                                                                                                                                                                                                                                                                                                                                                                                                                                                                                                                                                                                                                                                                                                                                                                                                                                                                                                                                                                                                                                                                                                                                                                                                                                                                                                                                                                                                                                                                                                                                                                                                                          |
| ZZZ<br>Counts: 2 BXS | 2 8F-T63CN-RF                                                                                            | 8" Full Port R.F. ANSI 600 1480# WP Gear Op<br>Trunnion Mounted Steel Ball Valve NACE C.S.<br>Ball & Stem<br>API Monogram | 240805062                                                                                                                                                                                                                                                                                                                                                                                                                                                                                                                                                                                                                                                                                                                                                                                                                                                                                                                                                                                                                                                                                                                                                                                                                                                                                                                                                                                                                                                                                                                                                                                                                                                                                                                                                                                                                                                                                                                                                                                                                                                                                                                      |
|                      | Pallet                                                                                                   | 14 OF 15 Dock:                                                                                                            | Print  |
| 611450               | Assigned To:                                                                                             | DOCK:                                                                                                                     | E                                                                                                                                                                                                                                                                                                                                                                                                                                                                                                                                                                                                                                                                                                                                                                                                                                                                                                                                                                                                                                                                                                                                                                                                                                                                                                                                                                                                                                                                                                                                                                                                                                                                                                                                                                                                                                                                                                                                                                                                                                                                                                                              |
| Bin Quanti           | ty Stock No                                                                                              | Description                                                                                                               | Order                                                                                                                                                                                                                                                                                                                                                                                                                                                                                                                                                                                                                                                                                                                                                                                                                                                                                                                                                                                                                                                                                                                                                                                                                                                                                                                                                                                                                                                                                                                                                                                                                                                                                                                                                                                                                                                                                                                                                                                                                                                                                                                          |
| Ounts: 2 BXS         | 2 8F-T63CN-RF                                                                                            | 8" Full Port R.F. ANSI 600 1480# WP Gear Op<br>Trunnion Mounted Steel Ball Valve NACE C.S.<br>Ball & Stem<br>API Monogram | 240805062                                                                                                                                                                                                                                                                                                                                                                                                                                                                                                                                                                                                                                                                                                                                                                                                                                                                                                                                                                                                                                                                                                                                                                                                                                                                                                                                                                                                                                                                                                                                                                                                                                                                                                                                                                                                                                                                                                                                                                                                                                                                                                                      |

Ho

8/7/2024 12:31:04 PM

Page 3 of 4

| PULL TICK                                                       | ET                   | Truc                                                                                                                      | ck #:                     |
|-----------------------------------------------------------------|----------------------|---------------------------------------------------------------------------------------------------------------------------|---------------------------|
| Ship Date: 08/08/<br>Carrier: CTS Lo<br>Ship To: DNOW<br>MARATI | 2024                 | 2610                                                                                                                      |                           |
|                                                                 |                      | 6 OF 15 Dock: E                                                                                                           |                           |
| Pa                                                              | llet                 |                                                                                                                           | and the second            |
| 611442                                                          | Assigned To:         |                                                                                                                           | Order                     |
| Bin Quantity                                                    | Stock No             | Description                                                                                                               | 240805062                 |
| ZZZ 2                                                           | 8F-T63CN-RF          | 8" Full Port R.F. ANSI 600 1480# WP Gear Op<br>Trunnion Mounted Steel Ball Valve NACE C.S.<br>Ball & Stem<br>API Monogram |                           |
| Counts: 2 BXS                                                   |                      |                                                                                                                           | and a state of the second |
|                                                                 | llet<br>Assigned To: | 7 OF 15 Dock: I                                                                                                           | (                         |
| Bin Quantity                                                    | Stock No             | Description                                                                                                               | Order                     |
| ZZZ 2                                                           | 8F-T63CN-RF          | 8" Full Port R.F. ANSI 600 1480# WP Gear Op<br>Trunnion Mounted Steel Ball Valve NACE C.S.<br>Ball & Stem<br>API Monogram | 240805062                 |
|                                                                 | let                  | 8 OF 15 Dock:                                                                                                             | F                         |
| Pal                                                             | Assigned To:         | 8 01 15 DOCK.                                                                                                             |                           |
| Bin Quantity                                                    | Stock No             | Description                                                                                                               | Order                     |
| ZZZ 2                                                           | 8F-T63CN-RF          | 8" Full Port R.F. ANSI 600 1480# WP Gear Op<br>Trunnion Mounted Steel Ball Valve NACE C.S.<br>Ball & Stem<br>API Monogram | 240805062                 |
| Counts: 2 BXS                                                   | 1                    |                                                                                                                           |                           |
|                                                                 |                      |                                                                                                                           |                           |