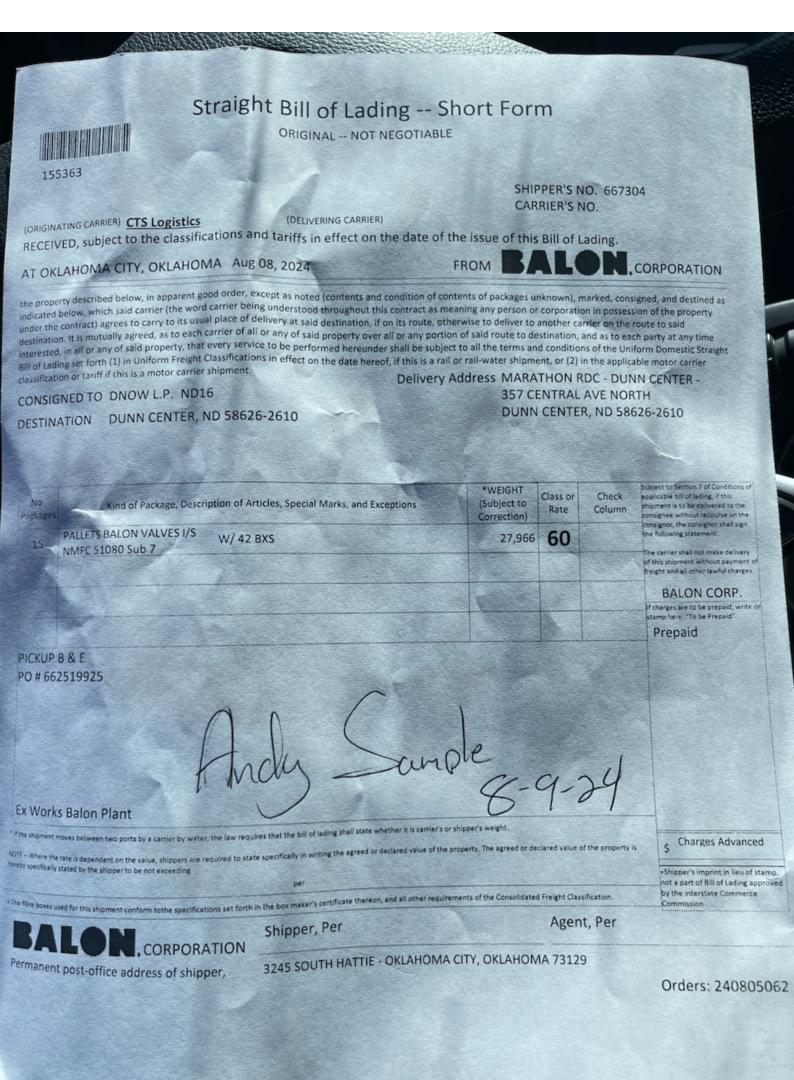

#### TRUCKLOAD RATE CONFIRMATION

CTS Logistics Solutions PO Box 4 TEXARKANA, TX 75504

Booked by: Candy Baker Phone number: (817) 873-6698

| Carrier Name: ROY   | YAL3 INC                   | Load #: 11991306  | 64                   |
|---------------------|----------------------------|-------------------|----------------------|
| Ready Date: 8/8/20  | 24                         | Customer PO:      |                      |
| Date Needed: 8/9/2  | 2024                       | Shipper Ref:      |                      |
| Service Level: Nor  | mal                        | Trailer Type/Size | : Van / Full         |
| Shipper Informatio  | on:                        |                   |                      |
| Name:               | BALON                      | Contact:          |                      |
| Address:            | 3700 S. EASTERN AVE DOCK E | Phone:            |                      |
|                     | OKLAHOMA CITY, OK 73118    | Ready Date:       | 8/8/2024             |
|                     |                            | Ready Time:       | 7:00 AM -<br>3:00 PM |
| Additional Stop Inf | formation:                 |                   |                      |
| Stop Type:          | Pick                       |                   |                      |
| Name:               | BALON                      | Contact:          |                      |
| Address:            | 3245 S. Hattie Ave. DOCK B | Phone:            |                      |
|                     | OKLAHOMA CITY, OK 73129    | Email:            |                      |
| Scheduled:          | 8/8/2024 7:00 AM -         | Appointment:      | -                    |
| Consignee Informa   | ation:                     |                   |                      |
| Name:               | DNOW LP                    | Contact:          | KIM                  |
| Address:            | 357 CENTRAL AVE NORTH      | Phone:            | (701) 690-9949       |
|                     | DUNN CENTER, ND 58626      | Date Needed:      | 8/9/2024             |
|                     |                            | Close Time:       | 8:00 AM -<br>3:00 PM |

| Handling Units | Package Type | Pieces | HAZMAT | List of Items  | Total Weight |
|----------------|--------------|--------|--------|----------------|--------------|
| 15             | Pallet       | 1      |        | VALVES 0x0x0in | 27,966       |
| E.             |              |        |        |                |              |

# PULL TICKET

| Ship Date:<br>Carrier: | 08/0<br>CTS | )8/2024<br>Logistics                                                      |                                                                           | Tr                                                    | uck #:             |
|------------------------|-------------|---------------------------------------------------------------------------|---------------------------------------------------------------------------|-------------------------------------------------------|--------------------|
| Ship To:               | MAR/        | W L.P. ND16<br>ATHON RDC - DUNN<br>CENTRAL AVE NORTI<br>N CENTER, ND 5862 | Н                                                                         |                                                       |                    |
| 611451                 | 1           | Pallet<br>Assigned To:                                                    | 15 OF 15                                                                  | Dock:                                                 | E                  |
|                        | antity      | Stock No                                                                  | Description                                                               |                                                       |                    |
| ZZZ                    | 2           | 8F-T63CN-RF                                                               | 8" Full Port R.F. AN<br>Trunnion Mounted S<br>Ball & Stem<br>API Monogram | SI 600 1480# WP Gear Op<br>Steel Ball Valve NACE C.S. | Order<br>240805062 |
| Counts: 2 BXS          |             | in the second                                                             |                                                                           |                                                       |                    |

10 Pallets @ Dock E

8/7/2024 12:31:04 PM

Orders: 240805062

| PULL T                             | ICKET                                                                                                                    |                                                                                                                           |           |
|------------------------------------|--------------------------------------------------------------------------------------------------------------------------|---------------------------------------------------------------------------------------------------------------------------|-----------|
| Ship Date:<br>Carrier:<br>Ship To: | 08/08/2024<br>CTS Logistics<br>DNOW L.P. ND16<br>MARATHON RDC - DUNN C<br>357 CENTRAL AVE NORTH<br>DUNN CENTER, ND 58626 | CENTER - ND16                                                                                                             | ick #:    |
| 611445                             | Pallet<br>Assigned To:                                                                                                   | 9 OF 15 Dock: I                                                                                                           | E         |
| Bin Quan                           | tity Stock No                                                                                                            | Description                                                                                                               | Order     |
| ZZZ<br>Counts: 2 BXS               | 2 8F-T63CN-RF                                                                                                            | 8" Full Port R.F. ANSI 600 1480# WP Gear Op<br>Trunnion Mounted Steel Ball Valve NACE C.S.<br>Ball & Stem<br>API Monogram | 240805062 |
| 611446                             | Pallet<br>Assigned To:                                                                                                   | 10 OF 15 Dock:                                                                                                            | E         |
| Bin Quanti                         | ty Stock No                                                                                                              | Description                                                                                                               | Orde      |
| ZZZ<br>Counts: 2 BXS               | 2 8F-T63CN-RF                                                                                                            | 8" Full Port R.F. ANSI 600 1480# WP Gear Op<br>Trunnion Mounted Steel Ball Valve NACE C.S.<br>Ball & Stem<br>API Monogram | 240805062 |
| 611447                             | Pallet<br>Assigned To:                                                                                                   | 11 OF 15 Dock:                                                                                                            | E         |
| Bin Quantity                       | Stock No                                                                                                                 | Description                                                                                                               | Orde      |
| 222 2                              |                                                                                                                          | 8" Full Port R.F. ANSI 600 1480# WP Gear Op<br>Trunnion Mounted Steel Ball Valve NACE C.S.<br>Ball & Stem<br>API Monogram | 24080506  |

8/7/2024 12:31:04 PM

|     | Ship Date:<br>Carrier: | 08/08/2024<br>CTS Logistics                                                        |                                                                                                                          | Truck #:                     |
|-----|------------------------|------------------------------------------------------------------------------------|--------------------------------------------------------------------------------------------------------------------------|------------------------------|
|     | Ship To:               | DNOW L.P. ND16<br>MARATHON RDC - DUN<br>357 CENTRAL AVE NOR<br>DUNN CENTER, ND 586 |                                                                                                                          |                              |
|     |                        | Pallet<br>Assigned To                                                              |                                                                                                                          | ock: E                       |
|     | 611448<br>Bin Qui      | antity Stock No                                                                    | Description                                                                                                              | Order                        |
|     | 222                    | 2 8F-T63CN-RF                                                                      | 8" Full Port R.F. ANSI 600 1480# WP Gear Op<br>Trunnion Mounted Steel Ball Valve NACE C.S<br>Ball & Stem<br>API Monogram | 240805062                    |
|     | Counts: 2 BXS          |                                                                                    |                                                                                                                          |                              |
|     | 511449                 | Pallet<br>Assigned To                                                              |                                                                                                                          | Dock: E                      |
| . 6 |                        | ntity Stock No                                                                     | Description                                                                                                              | Order                        |
| Z   | 22                     | 2 8F-T63CN-RF                                                                      | 8" Full Port R.F. ANSI 600 1480# WP Gear O<br>Trunnion Mounted Steel Ball Valve NACE C.S<br>Ball & Stem<br>API Monogram  |                              |
| Co  | unts: 2 BXS            |                                                                                    |                                                                                                                          |                              |
| 61  | 1450                   | Pallet<br>Assigned To                                                              |                                                                                                                          | Dock: E                      |
| Bin | 1000                   | tity Stock No                                                                      | Description                                                                                                              | Order                        |
| ZZ  |                        | 2 8F-T63CN-RF                                                                      | 8" Full Port R.F. ANSI 600 1480# WP Gear C<br>Trunnion Mounted Steel Ball Valve NACE C.<br>Ball & Stem<br>API Monogram   | Op 240805062<br>. <b>S</b> . |

| PU                   | LL TICK               | ET                                                                   | Truc                                                                                                                      | k#:       |
|----------------------|-----------------------|----------------------------------------------------------------------|---------------------------------------------------------------------------------------------------------------------------|-----------|
| Ship Dat<br>Carrier: | cts Lo                | 2024<br>gistics                                                      |                                                                                                                           |           |
| Ship To:             | MARAT                 | L.P. ND16<br>HON RDC - DUNN C<br>NTRAL AVE NORTH<br>CENTER, ND 58626 | 2610                                                                                                                      |           |
|                      | Pa                    | Assigned To:                                                         | 6 OF 15 Dock: E                                                                                                           |           |
| 611442               |                       |                                                                      | Description                                                                                                               | Order     |
| Bin<br>ZZZ           | Quantity<br>2         | Stock No<br>8F-T63CN-RF                                              | 8" Full Port R.F. ANSI 600 1480# WP Gear Op<br>Trunnion Mounted Steel Ball Valve NACE C.S.<br>Ball & Stem<br>API Monogram | 240805062 |
| Counts: 2            | and the second second | llet<br>Assigned To:                                                 | 7 OF 15 Dock: E                                                                                                           |           |
| 611443<br>Bin        | Quantity              | Stock No                                                             | Description                                                                                                               | Order     |
| ZZZ                  | 2<br>BXS              | 8F-T63CN-RF                                                          | 8" Full Port R.F. ANSI 600 1480# WP Gear Op<br>Trunnion Mounted Steel Ball Valve NACE C.S.<br>Ball & Stem<br>API Monogram | 240805062 |
| 511444               |                       | llet<br>Assigned To:                                                 | 8 OF 15 Dock: I                                                                                                           | E         |
| Bin                  | Quantity              | Stock No                                                             | Description                                                                                                               | Order     |
| ZZ                   | 2                     | 8F-T63CN-RF                                                          | 8" Full Port R.F. ANSI 600 1480# WP Gear Op<br>Trunnion Mounted Steel Ball Valve NACE C.S.<br>Ball & Stem<br>API Monogram | 240805062 |
| ounts: 2 E           | BXS                   |                                                                      |                                                                                                                           |           |

8/7/2024 12:31:04 PM

| PULL 7<br>Ship Date: | 08/08/2024                                                                                               | Tr                                                                                                                        | uck #:                                                                                                                                                                                                                                                                                                                                                                                                                                                                                                                                                                                                                                                                                                                                                                                                                                                                                                                                                                                                                                                                                                                                                                                                                                                                                                                                                                                                                                                                                                                                                                                                                                                                                                                                                                                                                                                                                                                                                                                                                                                                                                                         |
|----------------------|----------------------------------------------------------------------------------------------------------|---------------------------------------------------------------------------------------------------------------------------|--------------------------------------------------------------------------------------------------------------------------------------------------------------------------------------------------------------------------------------------------------------------------------------------------------------------------------------------------------------------------------------------------------------------------------------------------------------------------------------------------------------------------------------------------------------------------------------------------------------------------------------------------------------------------------------------------------------------------------------------------------------------------------------------------------------------------------------------------------------------------------------------------------------------------------------------------------------------------------------------------------------------------------------------------------------------------------------------------------------------------------------------------------------------------------------------------------------------------------------------------------------------------------------------------------------------------------------------------------------------------------------------------------------------------------------------------------------------------------------------------------------------------------------------------------------------------------------------------------------------------------------------------------------------------------------------------------------------------------------------------------------------------------------------------------------------------------------------------------------------------------------------------------------------------------------------------------------------------------------------------------------------------------------------------------------------------------------------------------------------------------|
|                      | CTS Logistics<br>DNOW L.P. ND16<br>MARATHON RDC - DUNN<br>357 CENTRAL AVE NORTH<br>DUNN CENTER, ND 58620 |                                                                                                                           |                                                                                                                                                                                                                                                                                                                                                                                                                                                                                                                                                                                                                                                                                                                                                                                                                                                                                                                                                                                                                                                                                                                                                                                                                                                                                                                                                                                                                                                                                                                                                                                                                                                                                                                                                                                                                                                                                                                                                                                                                                                                                                                                |
| 611448               | Pallet<br>Assigned To:                                                                                   | 12 OF 15 Dock:                                                                                                            | E                                                                                                                                                                                                                                                                                                                                                                                                                                                                                                                                                                                                                                                                                                                                                                                                                                                                                                                                                                                                                                                                                                                                                                                                                                                                                                                                                                                                                                                                                                                                                                                                                                                                                                                                                                                                                                                                                                                                                                                                                                                                                                                              |
| Bin Quar             | ntity Stock No                                                                                           | Description                                                                                                               | and the second division of the second divisio |
| ZZZ<br>Counts: 2 BXS | 2 8F-T63CN-RF                                                                                            | 8" Full Port R.F. ANSI 600 1480# WP Gear Op<br>Trunnion Mounted Steel Ball Valve NACE C.S.<br>Ball & Stem<br>API Monogram | 240805062                                                                                                                                                                                                                                                                                                                                                                                                                                                                                                                                                                                                                                                                                                                                                                                                                                                                                                                                                                                                                                                                                                                                                                                                                                                                                                                                                                                                                                                                                                                                                                                                                                                                                                                                                                                                                                                                                                                                                                                                                                                                                                                      |
| 611449               | Pallet<br>Assigned To:                                                                                   | 13 OF 15 Dock:                                                                                                            |                                                                                                                                                                                                                                                                                                                                                                                                                                                                                                                                                                                                                                                                                                                                                                                                                                                                                                                                                                                                                                                                                                                                                                                                                                                                                                                                                                                                                                                                                                                                                                                                                                                                                                                                                                                                                                                                                                                                                                                                                                                                                                                                |
| Bin Quan             | tity Stock No                                                                                            | Description                                                                                                               | Order                                                                                                                                                                                                                                                                                                                                                                                                                                                                                                                                                                                                                                                                                                                                                                                                                                                                                                                                                                                                                                                                                                                                                                                                                                                                                                                                                                                                                                                                                                                                                                                                                                                                                                                                                                                                                                                                                                                                                                                                                                                                                                                          |
| ZZZ<br>Counts: 2 BXS | 2 8F-T63CN-RF                                                                                            | 8" Full Port R.F. ANSI 600 1480# WP Gear Op<br>Trunnion Mounted Steel Ball Valve NACE C.S.<br>Ball & Stem<br>API Monogram | 240805062                                                                                                                                                                                                                                                                                                                                                                                                                                                                                                                                                                                                                                                                                                                                                                                                                                                                                                                                                                                                                                                                                                                                                                                                                                                                                                                                                                                                                                                                                                                                                                                                                                                                                                                                                                                                                                                                                                                                                                                                                                                                                                                      |
|                      | Pallet                                                                                                   | 14 OF 15 Dock:                                                                                                            | Print  |
| 611450               | Assigned To:                                                                                             | DOCK:                                                                                                                     | E                                                                                                                                                                                                                                                                                                                                                                                                                                                                                                                                                                                                                                                                                                                                                                                                                                                                                                                                                                                                                                                                                                                                                                                                                                                                                                                                                                                                                                                                                                                                                                                                                                                                                                                                                                                                                                                                                                                                                                                                                                                                                                                              |
| Bin Quanti           | ty Stock No                                                                                              | Description                                                                                                               | Order                                                                                                                                                                                                                                                                                                                                                                                                                                                                                                                                                                                                                                                                                                                                                                                                                                                                                                                                                                                                                                                                                                                                                                                                                                                                                                                                                                                                                                                                                                                                                                                                                                                                                                                                                                                                                                                                                                                                                                                                                                                                                                                          |
| Ounts: 2 BXS         | 2 8F-T63CN-RF                                                                                            | 8" Full Port R.F. ANSI 600 1480# WP Gear Op<br>Trunnion Mounted Steel Ball Valve NACE C.S.<br>Ball & Stem<br>API Monogram | 240805062                                                                                                                                                                                                                                                                                                                                                                                                                                                                                                                                                                                                                                                                                                                                                                                                                                                                                                                                                                                                                                                                                                                                                                                                                                                                                                                                                                                                                                                                                                                                                                                                                                                                                                                                                                                                                                                                                                                                                                                                                                                                                                                      |

Ho

8/7/2024 12:31:04 PM

Page 3 of 4

| PULL TICK                                                       | ET                   | Truc                                                                                                                      | ck #:                     |
|-----------------------------------------------------------------|----------------------|---------------------------------------------------------------------------------------------------------------------------|---------------------------|
| Ship Date: 08/08/<br>Carrier: CTS Lo<br>Ship To: DNOW<br>MARATI | 2024                 | 2610                                                                                                                      |                           |
|                                                                 |                      | 6 OF 15 Dock: E                                                                                                           |                           |
| Pa                                                              | llet                 |                                                                                                                           | and the second            |
| 611442                                                          | Assigned To:         |                                                                                                                           | Order                     |
| Bin Quantity                                                    | Stock No             | Description                                                                                                               | 240805062                 |
| ZZZ 2                                                           | 8F-T63CN-RF          | 8" Full Port R.F. ANSI 600 1480# WP Gear Op<br>Trunnion Mounted Steel Ball Valve NACE C.S.<br>Ball & Stem<br>API Monogram |                           |
| Counts: 2 BXS                                                   |                      |                                                                                                                           | and a state of the second |
|                                                                 | llet<br>Assigned To: | 7 OF 15 Dock: I                                                                                                           | (                         |
| Bin Quantity                                                    | Stock No             | Description                                                                                                               | Order                     |
| ZZZ 2                                                           | 8F-T63CN-RF          | 8" Full Port R.F. ANSI 600 1480# WP Gear Op<br>Trunnion Mounted Steel Ball Valve NACE C.S.<br>Ball & Stem<br>API Monogram | 240805062                 |
|                                                                 | let                  | 8 OF 15 Dock:                                                                                                             | F                         |
| Pal                                                             | Assigned To:         | 8 01 15 DOCK.                                                                                                             |                           |
| Bin Quantity                                                    | Stock No             | Description                                                                                                               | Order                     |
| ZZZ 2                                                           | 8F-T63CN-RF          | 8" Full Port R.F. ANSI 600 1480# WP Gear Op<br>Trunnion Mounted Steel Ball Valve NACE C.S.<br>Ball & Stem<br>API Monogram | 240805062                 |
| Counts: 2 BXS                                                   | 1                    |                                                                                                                           |                           |
|                                                                 |                      |                                                                                                                           |                           |

Andy Sample 8-9-2

Page 1 of 4

10 Pallets @ Dock E

8/7/2024 12:31:04 PM

| 10 Pallets @ Dock E                | 2 2<br>2<br>15: 2 BXS                                                                   | Bin Ouantity Stock No | Bin Quantity Stock No<br>ZZZ 2 8F-T63CN-RF<br>Counts: 2 BXS                                                                                                  | Counts: 2 BXS<br>Pallet<br>Assigned To: | antity                                                                                                                                                  | PULL TICKET   Ship Date: 08/08/2024   Carrier: 08/08/2024   Ship To: DOWW L.P. ND16   MARATHON RDC - DUNN CENTER - ND16   JS7 CENTRAL AVE NORTH   JS7 CENTRAL AVE NORTH   DUNN CENTER, ND 58626-2610   DUNN CENTER, ND 58626-2610   Pallet 6 OF 15 |
|------------------------------------|-----------------------------------------------------------------------------------------|-----------------------|--------------------------------------------------------------------------------------------------------------------------------------------------------------|-----------------------------------------|---------------------------------------------------------------------------------------------------------------------------------------------------------|----------------------------------------------------------------------------------------------------------------------------------------------------------------------------------------------------------------------------------------------------|
| And Surple<br>B-924<br>Poge 1 of 4 | B" Full Port R.F. ANSI 600 1480# WP Gear Op<br>240805062<br>Ball & Stem<br>API Monogram | Dock: E               | Description Order   8" Full Port R.F. ANSI 600 1480# WP Gear Op 240805062   Trunnion Mounted Steel Ball Valve NACE C.S. 240805062   Ball & Stem API Monogram | 7 OF 15 Dock: E                         | Order<br>Description Order<br>8" Full Port R.F. ANSI 600 1480# WP Gear Op<br>Trunnion Mounted Steel Ball Valve NACE C.S.<br>Ball & Stem<br>API Monogram | Truck #:<br>2610<br>26 OF 15                                                                                                                                                                                                                       |