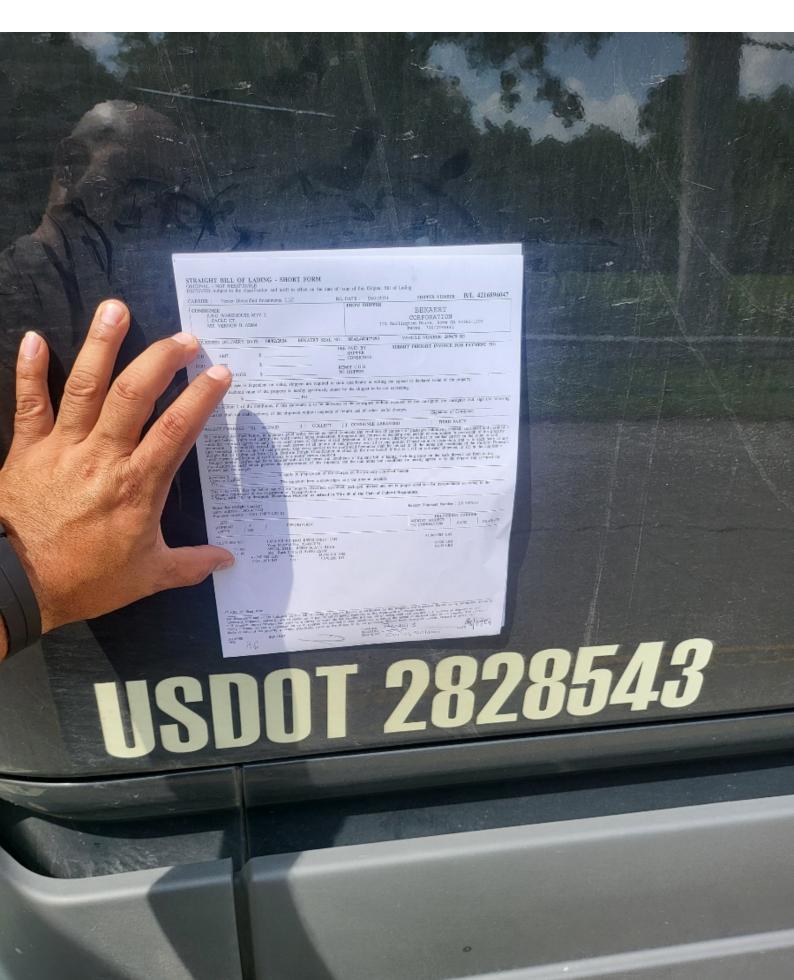

4. \*\*\*BEFORE THE DRIVER LEAVES THE SHIPPER, THE DRIVER MUST WRITE IN CARRIER NAME, DRIVER'S FULL SIGNATURE, DRIVER'S FULL NAME PRINTED, MC#, AND DATE OF PICKUP. THEN THE DRIVER MUST TAKE A PICTURE OF THE BOL BESIDE HIS VEHICLE WITH THE MC# OR USDOT # IN THE SAME FRAME OR PICTURE (Only a picture, NO scans accepted). ADDITIONALLY, FOR FLATBED LOADS CARRIER MUST HAVE A PICTURE OF THE CORRECTLY SECURED LOAD AT THE SHIPPER IN ONE FRAME (ONE PICTURE NOT MULTIPLE PHOTOS). ALL DOCUMENTS COMPLETED IN THE DRIVER'S OWN HANDWRITING. NO DIGITALLY ALTERED POP OR POD WILL BE ACCEPTED. FAILURE TO COMPLETE THIS STEP COULD RESULT IN FORFEITURE OF PAYMENT.

5. UPLOAD THE PICTURE AS PROOF OF PICK UP. ONLY UPLOAD THE PROOF OF PICKUP HERE. \*\*NO INVOICES OR BLANK BOL'S\*\*\* IN THE RATE CONFIRMATION EMAIL, CLICK ON ACCEPT HERE DIGITALLY (it is in blue writing.) AFTER RECORDING THE ARRIVAL AND DEPARTURE TIME, YOU CAN UPLOAD THE IMAGE.