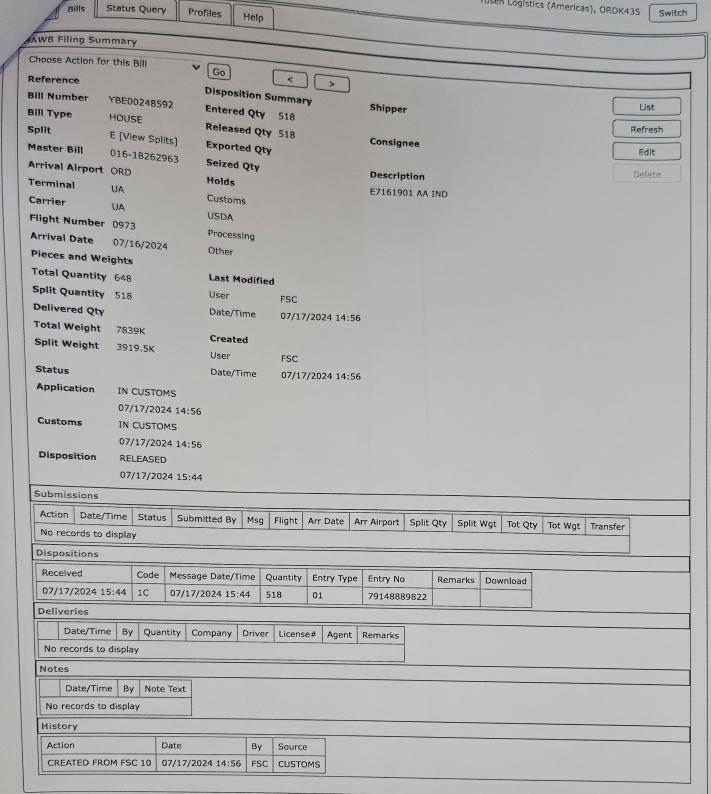

PORT TRANSPORT T02392660

Page 1 of 1

| EDGE LOGISTICS LLC              |           |                 |         | PORT TRANSPORT 102392660 |           |               |                 |             |           |
|---------------------------------|-----------|-----------------|---------|--------------------------|-----------|---------------|-----------------|-------------|-----------|
| 333 N MICHI                     |           |                 |         |                          | TRAN      | SPORT BO      | OKING TB01548   | 3133        |           |
| SUITE 1200                      |           |                 |         |                          |           |               | DATE 19-Jul-24  |             |           |
| CHICAGO IL                      | 60601     |                 |         |                          |           |               |                 |             |           |
|                                 |           |                 |         |                          |           |               |                 |             |           |
|                                 |           |                 |         |                          |           |               | PRINTED         | BY: Stephar | nie Doss  |
| SHIPMENT DETAILS                |           |                 |         | CONSIGNE                 |           |               |                 |             |           |
| SHIPPER                         |           |                 |         | ENERGIZER                |           | INC           |                 |             |           |
| ENERGIZER EUROPE BV             |           |                 |         |                          |           | , 1140        |                 |             |           |
| PICKUP FULL                     |           |                 |         | DELIVER F                |           | INC           |                 |             |           |
| YUSEN LOGISTICS (AMER           | RICAS) IN | C.              |         | ENERGIZER                |           |               |                 |             |           |
| 1300 BUSSE ROAD                 |           |                 |         | 2008 CHAM<br>ASHEBORC    |           | IVL           |                 |             |           |
| ELK GROVE VILLAGE IL 6          | 50007     |                 |         | U.S.A.                   | 140 21203 |               |                 |             |           |
| U.S.A.                          |           | +1847           | 2647700 | Contact:                 |           |               |                 | +1 203-30   | 1-5340    |
| Contact:                        |           | 11047           | 2047700 | Date:                    |           | 22-Jul-24 08: | 16              |             |           |
| FUGUE ( DATE                    |           |                 |         | MASTER BI                | LL        |               | HOUSE BILL      | 2           |           |
| FLIGHT / DATE<br>UA973 / 15-Jul |           |                 |         | 016-1826296              |           |               | YBE00248592     | B           |           |
| ORIGIN                          | ETD       | DESTINATION     | ETA     | LOAD                     |           |               | DISCHARGE       |             | ETA       |
| URIGIN                          | LID       | USORD - O'Hare  |         | BEBRU - Bri              | ussels    | 15-Jul-24     | USORD - O'Ha    | re 1        | 16-Jul-24 |
| CARRIER                         |           |                 |         | ORDER NUI                | MBERS / R | EFERENCE      |                 |             |           |
|                                 |           |                 |         | TB01548133               | 3         |               |                 |             |           |
| PACKAGES                        |           |                 |         | WEIGHT                   |           | VOLUME        |                 |             |           |
| 8 PLT (OUTER), 648 CTN          | (INNER)   |                 |         | 7839.0 KG                |           | 7.235 M3      |                 |             |           |
| GOODS DESCRIPTION               |           |                 |         |                          |           |               | CONTAINER N     | UMBER(S)    |           |
| E7161901 AA INDUSTRIAL          | L BATTER  | RIES            |         |                          |           |               |                 |             |           |
| 1110101010                      | /PE       | WEIGHT          |         | VOLUME                   | LENGTH    | WIDTH         | HEIGHT<br>74 CM |             | NDG       |
| 8 PL                            | _T        | 7839.0 KG       |         | 7.235 M3                 | 121       | 101           | 74 CIV          |             |           |
| ***FCFS, DELIVERY BETW          | VEEN 6AM  | I TO 4PM EST*** |         |                          |           |               |                 |             |           |
| QUOTE #297 EDGE                 |           |                 |         |                          |           |               |                 |             |           |
| *DO NOT STACK*                  |           |                 |         |                          |           |               |                 |             |           |

| SHIPMENT DETAILS                                                                       |                            |                                                          |                        | PRINTED B                   | Y: Stephanie Doss  |
|----------------------------------------------------------------------------------------|----------------------------|----------------------------------------------------------|------------------------|-----------------------------|--------------------|
| SHIPPER                                                                                |                            | CONSIGNEE                                                |                        |                             |                    |
| ENERGIZER EUROPE BV                                                                    |                            | ENERGIZER BATTERY,                                       | INC                    |                             |                    |
| PICKUP FULL<br>YUSEN LOGISTICS (AMERICAS<br>1300 BUSSE ROAD                            | ) INC.                     | DELIVER FULL<br>ENERGIZER BATTERY,<br>2008 CHAMPAGNE DRI |                        |                             |                    |
| ELK GROVE VILLAGE IL 60007<br>U.S.A.<br>Contact:                                       | +18472647700               | ASHEBORO NC 27203<br>U.S.A.<br>Contact:<br>Date:         | 22-Jul-24 08:          | 16                          | +1 203-301-5340    |
| FLIGHT / DATE<br>UA973 / 15-Jul                                                        |                            | MASTER BILL<br>016-18262963                              |                        | HOUSE BILL<br>YBE00248592   | В                  |
| ORIGIN E                                                                               | DESTINATION ETA            | LOAD<br>BEBRU - Brussels                                 |                        | DISCHARGE<br>USORD - O'Hare | ETA<br>e 16-Jul-24 |
| CARRIER                                                                                |                            | ORDER NUMBERS / RI                                       | EFERENCE               |                             |                    |
| PACKAGES<br>8 PLT (OUTER), 648 CTN (INNE                                               | ER)                        | WEIGHT<br>7839.0 KG                                      | <b>VOLUME</b> 7.235 M3 |                             |                    |
| GOODS DESCRIPTION<br>E7161901 AA INDUSTRIAL BAT                                        | ITERIES                    |                                                          |                        | CONTAINER N                 | JMBER(S)           |
| PACKAGES TYPE<br>8 PLT                                                                 | <b>WEIGHT</b><br>7839.0 KG | <b>VOLUME LENGTH</b> 7.235 M3 121                        | WIDTH<br>101           | HEIGHT<br>74 CM             | UNDG               |
| ***FCFS, DELIVERY BETWEEN<br>QUOTE #297 EDGE<br>*DO NOT STACK*<br>DEREK 1(336)683-3252 | N 6AM TO 4PM EST***        |                                                          |                        | 2.                          |                    |

Page 1 of 1

EDGE LOGISTICS LLC 333 N MICHIGAN AVENUE SUITE 1200 CHICAGO IL 60601 PORT TRANSPORT T02392660

TRANSPORT BOOKING TB01548133

DATE 19-Jul-24 16:15

|                                                                                                        | The state of the s |                                                                                       |                        |                          |                    |
|--------------------------------------------------------------------------------------------------------|--------------------------------------------------------------------------------------------------------------------------------------------------------------------------------------------------------------------------------------------------------------------------------------------------------------------------------------------------------------------------------------------------------------------------------------------------------------------------------------------------------------------------------------------------------------------------------------------------------------------------------------------------------------------------------------------------------------------------------------------------------------------------------------------------------------------------------------------------------------------------------------------------------------------------------------------------------------------------------------------------------------------------------------------------------------------------------------------------------------------------------------------------------------------------------------------------------------------------------------------------------------------------------------------------------------------------------------------------------------------------------------------------------------------------------------------------------------------------------------------------------------------------------------------------------------------------------------------------------------------------------------------------------------------------------------------------------------------------------------------------------------------------------------------------------------------------------------------------------------------------------------------------------------------------------------------------------------------------------------------------------------------------------------------------------------------------------------------------------------------------------|---------------------------------------------------------------------------------------|------------------------|--------------------------|--------------------|
| HIPMENT DETAILS                                                                                        |                                                                                                                                                                                                                                                                                                                                                                                                                                                                                                                                                                                                                                                                                                                                                                                                                                                                                                                                                                                                                                                                                                                                                                                                                                                                                                                                                                                                                                                                                                                                                                                                                                                                                                                                                                                                                                                                                                                                                                                                                                                                                                                                |                                                                                       |                        | PRINTED                  | BY: Stephanie Doss |
| SHIPPER                                                                                                |                                                                                                                                                                                                                                                                                                                                                                                                                                                                                                                                                                                                                                                                                                                                                                                                                                                                                                                                                                                                                                                                                                                                                                                                                                                                                                                                                                                                                                                                                                                                                                                                                                                                                                                                                                                                                                                                                                                                                                                                                                                                                                                                | CONSIGNEE                                                                             |                        |                          |                    |
| ENERGIZER EUROPE BV                                                                                    |                                                                                                                                                                                                                                                                                                                                                                                                                                                                                                                                                                                                                                                                                                                                                                                                                                                                                                                                                                                                                                                                                                                                                                                                                                                                                                                                                                                                                                                                                                                                                                                                                                                                                                                                                                                                                                                                                                                                                                                                                                                                                                                                | ENERGIZER BATTERY, I                                                                  | NC                     |                          |                    |
| PICKUP FULL YUSEN LOGISTICS (AMERICAS) INC. 1300 BUSSE ROAD ELK GROVE VILLAGE IL 60007 U.S.A. Contact: | +18472647700                                                                                                                                                                                                                                                                                                                                                                                                                                                                                                                                                                                                                                                                                                                                                                                                                                                                                                                                                                                                                                                                                                                                                                                                                                                                                                                                                                                                                                                                                                                                                                                                                                                                                                                                                                                                                                                                                                                                                                                                                                                                                                                   | DELIVER FULL ENERGIZER BATTERY, 2008 CHAMPAGNE DRIV ASHEBORO NC 27203 U.S.A. Contact: | INC<br>/E              |                          | +1 203-301-5340    |
| FLIGHT / DATE                                                                                          |                                                                                                                                                                                                                                                                                                                                                                                                                                                                                                                                                                                                                                                                                                                                                                                                                                                                                                                                                                                                                                                                                                                                                                                                                                                                                                                                                                                                                                                                                                                                                                                                                                                                                                                                                                                                                                                                                                                                                                                                                                                                                                                                | MASTER BILL<br>016-18262963                                                           |                        | HOUSE BILL<br>YBE0024859 |                    |
| ORIGIN ETD                                                                                             | DESTINATION ETA USORD - O'Hare                                                                                                                                                                                                                                                                                                                                                                                                                                                                                                                                                                                                                                                                                                                                                                                                                                                                                                                                                                                                                                                                                                                                                                                                                                                                                                                                                                                                                                                                                                                                                                                                                                                                                                                                                                                                                                                                                                                                                                                                                                                                                                 | LOAD<br>BEBRU - Brussels                                                              | ETD                    | DISCHARGE<br>USORD - O'H | ETA                |
| CARRIER                                                                                                |                                                                                                                                                                                                                                                                                                                                                                                                                                                                                                                                                                                                                                                                                                                                                                                                                                                                                                                                                                                                                                                                                                                                                                                                                                                                                                                                                                                                                                                                                                                                                                                                                                                                                                                                                                                                                                                                                                                                                                                                                                                                                                                                | ORDER NUMBERS / RETURN TB01548133                                                     | FERENCE                |                          |                    |
| PACKAGES<br>8 PLT (OUTER), 648 CTN (INNER)                                                             |                                                                                                                                                                                                                                                                                                                                                                                                                                                                                                                                                                                                                                                                                                                                                                                                                                                                                                                                                                                                                                                                                                                                                                                                                                                                                                                                                                                                                                                                                                                                                                                                                                                                                                                                                                                                                                                                                                                                                                                                                                                                                                                                | <b>WEIGHT</b><br>7839.0 KG                                                            | <b>VOLUME</b> 7.235 M3 |                          |                    |
| GOODS DESCRIPTION<br>E7161901 AA INDUSTRIAL BATTE                                                      | RIES                                                                                                                                                                                                                                                                                                                                                                                                                                                                                                                                                                                                                                                                                                                                                                                                                                                                                                                                                                                                                                                                                                                                                                                                                                                                                                                                                                                                                                                                                                                                                                                                                                                                                                                                                                                                                                                                                                                                                                                                                                                                                                                           |                                                                                       |                        | CONTAINER                | R NUMBER(S)        |
| PACKAGES TYPE<br>8 PLT                                                                                 | <b>WEIGHT</b><br>7839.0 KG                                                                                                                                                                                                                                                                                                                                                                                                                                                                                                                                                                                                                                                                                                                                                                                                                                                                                                                                                                                                                                                                                                                                                                                                                                                                                                                                                                                                                                                                                                                                                                                                                                                                                                                                                                                                                                                                                                                                                                                                                                                                                                     | <b>VOLUME LENGTH</b> 7.235 M3 121                                                     | WIDTH<br>101           | HEIGHT<br>74             | UNDG<br>CM         |
| ***FCFS, DELIVERY BETWEEN 6/<br>QUOTE #297 EDGE<br>*DO NOT STACK*<br>DEREK 1(336)683-3252              | AM TO 4PM EST***                                                                                                                                                                                                                                                                                                                                                                                                                                                                                                                                                                                                                                                                                                                                                                                                                                                                                                                                                                                                                                                                                                                                                                                                                                                                                                                                                                                                                                                                                                                                                                                                                                                                                                                                                                                                                                                                                                                                                                                                                                                                                                               |                                                                                       |                        |                          |                    |

QUOTE #297 EDGE \*DO NOT STACK\* DEREK 1(336)683-3252

PORT TRANSPORT T02392660

Page 1 of 1

| 200 NINDO                         | HOANI ANTENI  |                  |                             |             | 10             | X1 110 11.    |                                       |         |                |
|-----------------------------------|---------------|------------------|-----------------------------|-------------|----------------|---------------|---------------------------------------|---------|----------------|
|                                   | HIGAN AVEN    | UE               |                             |             | TRANS          | PORT BOO      | KING TB015                            | 48133   |                |
| SUITE 120                         |               |                  |                             |             |                |               | DATE 19-Jul                           |         | 5              |
| CHICAGO                           | 11 60601      |                  |                             |             |                |               |                                       |         |                |
|                                   |               |                  |                             |             |                |               |                                       |         |                |
| DETAIL C                          |               |                  |                             |             |                |               | PRINTE                                | D BY: S | Stephanie Doss |
| SHIPMENT DETAILS                  |               |                  | 1                           |             |                |               |                                       |         |                |
| SHIPPER                           |               |                  |                             | CONSIGNEE   |                | ****          |                                       |         |                |
| ENERGIZER EUROPE                  | BV            |                  |                             | ENERGIZER I | BATTERY,       | INC           |                                       |         |                |
| PICKUP FULL                       |               |                  |                             | DELIVER FUL |                |               |                                       |         |                |
| YUSEN LOGISTICS (A                | MERICAS) INC  |                  |                             | ENERGIZER   |                |               |                                       |         |                |
| 1300 BUSSE ROAD                   |               |                  |                             | 2008 CHAMP  | AGNE DRI       | VE            |                                       |         |                |
| ELK GROVE VILLAGE                 | = 11 60007    |                  |                             | ASHEBORO I  | NC 27203       |               |                                       |         |                |
| U.S.A.                            |               |                  |                             | U.S.A.      |                |               |                                       |         | 1 203-301-5340 |
|                                   |               | +18              | 472647700                   | Contact:    |                |               |                                       |         |                |
| Contact:                          |               |                  |                             | Date:       |                | 22-Jul-24 08: |                                       |         |                |
| THE LOUIS LOATE                   |               |                  |                             | MASTER BIL  | L              |               | HOUSE BIL                             |         |                |
| FLIGHT / DATE<br>UA973 / 15-Jul   |               |                  |                             | 016-1826296 | 3              |               |                                       |         | ETA            |
|                                   | ETD           | DESTINATION      | ETA                         | LOAD        |                | ETD           | DISCHARG                              | L       | 16-Jul-24      |
| ORIGIN                            | EID           | USORD - O'Hare   |                             | BEBRU - Bru |                |               | USORD - O                             | Пате    |                |
|                                   |               |                  | NOTE SELECTION OF SELECTION | ORDER NUM   | BERS / RI      | EFERENCE      |                                       |         |                |
| CARRIER                           |               |                  |                             | TB01548133  |                |               |                                       |         |                |
|                                   |               |                  |                             | WEIGHT      | And the second | VOLUME        |                                       |         |                |
| PACKAGES<br>8 PLT (OUTER), 64     | OCTN (INNER)  |                  |                             | 7839.0 KG   |                | 7.235 M3      | CONTAINE                              | D NUM   | PER(S)         |
|                                   |               |                  | San William C               |             |                |               | CONTAINE                              | KMOINE  | JLIK(O)        |
| GOODS DESCRIP<br>E7161901 AA INDI | ISTRIAL RATTE | RIES             |                             |             |                |               | · · · · · · · · · · · · · · · · · · · |         | UNDG           |
|                                   | TYPE          | WEIG             | HT                          | VOLUME      | LENGTH         |               |                                       | СМ      | ONDE           |
| PACKAGES                          | PLT           | 7839.0           |                             | 7.235 M3    | 121            | 101           | /4                                    | CIVI    |                |
| 8                                 |               | ANATO ADM EST*** |                             |             |                |               |                                       |         |                |
| ***FCFS, DELIVE                   | RY BETWEEN 6  | AM TO 4PM EST*** |                             |             |                |               |                                       |         |                |