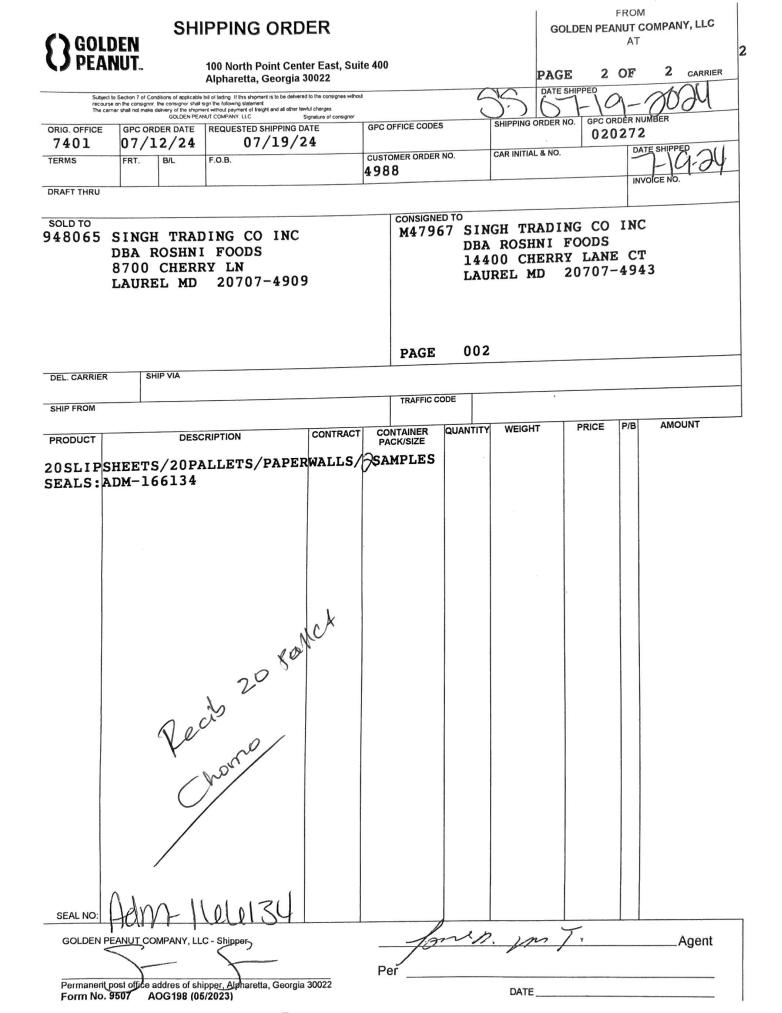

CARRIER NAME: ROYAL3 INC ORDER NUMBER: 2305361

NUMBER OF PAGES (Include this page in your count):

| GOLDEN<br>PEANUT.                                         |                                                   | PPING ORDI                                                                                                                           | East, Suite                                                        | : 400                     |                     | PAG                                       | LDEN PEA             | AT          | COMPANY, LLC                                  |  |
|-----------------------------------------------------------|---------------------------------------------------|--------------------------------------------------------------------------------------------------------------------------------------|--------------------------------------------------------------------|---------------------------|---------------------|-------------------------------------------|----------------------|-------------|-----------------------------------------------|--|
| Subject to Section 7 of Co<br>recourse on the consignor   | disions of applicable b<br>the consignor shall so | all of leding. If this shapment is to be delivered of<br>on the following statement<br>the statement of the other is all other level | the consignee without<br>charges                                   |                           | Ę                   | SG                                        | 1-10                 | 1-1         | 7824                                          |  |
| The carner shall not make                                 |                                                   | REQUESTED SHIPPING DAT                                                                                                               | ature of consignor                                                 | GPC OFFICE CODES          |                     | SHIPPING ORDER N                          |                      | RDER NO     |                                               |  |
| Ollio, Ollion                                             | 2/24                                              | 07/15,24                                                                                                                             | 1                                                                  | 21000<br>CUSTOMER ORDER N | 0.                  | 020272<br>CAR INITIAL & NO.               | L & NO. DATE SHIPPED |             |                                               |  |
| TERMS FRT.<br>NCRI COI                                    | B/L<br>STR                                        | F.O.B.<br>FCA SW                                                                                                                     |                                                                    | 4988                      | 500-3279            |                                           |                      |             |                                               |  |
| DRAFT THRU                                                | 6                                                 | eto Jeniro ni Bertano                                                                                                                | the party spectra and                                              | AND IS SHOT AND A SHOT    |                     |                                           |                      | INV         | OICE NO.                                      |  |
| DBA 38700                                                 | H TRAD<br>ROSHNI<br>CHERF<br>EL MD                | DING CO INC<br>FOODS<br>Y LN<br>20707-4909                                                                                           | a "Astron bir<br>Bird<br>Mahadangan<br>Dad git bada<br>Lis ganatan | M4796                     | 7 SIN<br>DBA<br>144 | GH TRADII<br>ROSHNI<br>00 CHERR<br>REL MD | FOODS                | с ст        |                                               |  |
|                                                           |                                                   | 3 INC                                                                                                                                |                                                                    | QUENTI                    | N                   |                                           | a puter              | Lang Prov   | Calle State - 1                               |  |
| SHIP FROM                                                 |                                                   |                                                                                                                                      |                                                                    | TRAFFIC CO                | DE                  |                                           | 1-04010              | Car to      | 11.85 (08/92                                  |  |
| RR1 G/P                                                   | STE WERENESS                                      | LING-SEAGRAV                                                                                                                         | E TX                                                               | 4<br>CONTAINER            | QUANTITY            | WEIGHT                                    | PRICE                | P/B         | AMOUNT                                        |  |
| 073408 SW R                                               | U JUM                                             | BO +21 H/O<br>T 4360120323<br>METRIC TON                                                                                             | 02259                                                              | PACK/SIZE                 | HURIPA.             | 44000<br>RICE *                           |                      | #           |                                               |  |
| TOTA                                                      | LS                                                |                                                                                                                                      |                                                                    |                           | 20                  | 44000                                     |                      | a palled th |                                               |  |
| AGRICULTURA<br>THROUGH A V<br>KILL STEP 7                 | AL COM<br>VALIDA<br>CO ELI<br>RIOR T              | MPANY PROCESS<br>MODITY. PEAN<br>TED PROCESS<br>MINATE MICRO<br>O CONSUMPTION<br>O YAL 3                                             | UTS MU<br>SOMETI<br>BIOLOG                                         | MES KNOWN                 | CESSE<br>AS A       | D                                         |                      |             |                                               |  |
|                                                           |                                                   | 1003 637                                                                                                                             | NET.                                                               | NICAS                     | ,12                 | e unalla more                             |                      |             |                                               |  |
|                                                           |                                                   |                                                                                                                                      |                                                                    |                           | 112                 | -                                         |                      |             |                                               |  |
| CARRIER PHO                                               | one <u>6</u>                                      | 30-483                                                                                                                               |                                                                    |                           |                     |                                           |                      |             |                                               |  |
| TOTES ON PA<br>CUSTOMER MU<br>SEND DOCS TO<br>OK TO CUT A | ALLETS<br>JST HA<br>TO: SI<br>A TOTE              | OXIN NEGATIV<br>VE PALLETS T<br>NGH@ROSHNIFG<br>WITHOUT ASP<br>T ISSUE QP                                                            | O UNLO                                                             | MC                        | IF                  |                                           |                      |             |                                               |  |
| GOLDEN PEANUT                                             | COMPANY.                                          | LLC - Shipper                                                                                                                        | 1                                                                  | 1                         | n                   | n Lh                                      | 7                    |             | Agent                                         |  |
| SOLDENTEANOT                                              |                                                   | S                                                                                                                                    |                                                                    |                           |                     | . , , ,                                   |                      |             | Contra la |  |
| Permanent pest office<br>Form-No. 9507                    | addres of s<br>AOG198 (0                          | hipper, Alpharetta, Georgi<br>05/2023)                                                                                               | a 30022                                                            | Per                       |                     | DATE                                      |                      |             |                                               |  |

|                                                                                                                                              | IPPING ORD                                          | ER                                                                                                              | GO                     | FROM<br>GOLDEN PEANUT COMPANY, LLC<br>AT |                            |           |         |              |
|----------------------------------------------------------------------------------------------------------------------------------------------|-----------------------------------------------------|-----------------------------------------------------------------------------------------------------------------|------------------------|------------------------------------------|----------------------------|-----------|---------|--------------|
| <b>O</b> GOLDEN<br>PEANUT.                                                                                                                   | 100 North Point Cent<br>Alpharetta, Georgia 3       |                                                                                                                 | PAG                    | -                                        | OF                         | 2 CARRIER |         |              |
| The carrier shall not make delivery of the st                                                                                                | apment without payment of freight and all other law | vful charges                                                                                                    |                        | 6                                        | S DATES                    |           | -7      | PERG         |
| ORIG. OFFICE GPC ORDER DATE<br>7401 07/12/24                                                                                                 | REQUESTED SHIPPING D                                |                                                                                                                 | 3PC OFFICE CODES       |                                          | SHIPPING ORDER N<br>020272 |           | DER NUN | IBER         |
| TERMS FRT. B/L                                                                                                                               | F.O.B.                                              | c                                                                                                               | CUSTOMER ORDER         | NO.                                      | CAR INITIAL & NO.          |           |         | ESHIPPED 24. |
| NCRI COL STE                                                                                                                                 | R FCA SW                                            | 4                                                                                                               | 988                    |                                          | 500-32                     | /9        | INVO    | NICE NO.     |
|                                                                                                                                              |                                                     |                                                                                                                 |                        |                                          |                            |           |         |              |
| SOLD TO<br>948065 SINGH TRA<br>DBA ROSHN<br>8700 CHEF<br>LAUREL MI                                                                           | NI FOODS<br>RRY LN                                  | CONSIGNED TO<br>M47967 SINGH TRADING CO INC<br>DBA ROSHNI FOODS<br>14400 CHERRY LANE CT<br>LAUREL MD 20707-4943 |                        |                                          |                            |           |         |              |
|                                                                                                                                              |                                                     |                                                                                                                 |                        |                                          |                            |           |         |              |
| DEL. CARRIER SHIP VIA<br>ROYAI                                                                                                               | 3 INC                                               |                                                                                                                 | QUENT I                | N                                        |                            |           |         |              |
| SHIP FROM<br>RR1 G/P-SHEI                                                                                                                    | .I.ING-SEAGRAV                                      | E TX                                                                                                            | TRAFFIC CC             |                                          |                            |           |         |              |
|                                                                                                                                              | SCRIPTION                                           | CONTRACT                                                                                                        | CONTAINER<br>PACK/SIZE | QUANTITY                                 | WEIGHT                     | PRICE     | P/B     | AMOUNT       |
| LC                                                                                                                                           | 1BO +21 H/O<br>DT 4360120323<br>METRIC TON          |                                                                                                                 | 2200# TB               |                                          | 44000<br>RICE *            |           | #       |              |
| TOTALS                                                                                                                                       |                                                     |                                                                                                                 |                        | 20                                       | 44000                      |           |         |              |
| GOLDEN PEANUT CO<br>AGRICULTURAL COM<br>THROUGH A VALIDA<br>KILL STEP TO ELI<br>AND RISK PRIOR T                                             | MODITY. PEAN<br>TED PROCESS<br>MINATE MICRO         | UTS MUS<br>SOMETIM<br>BIOLOGI                                                                                   | T BE PRO<br>ES KNOWN   | CESSE<br>AS A                            | D                          |           |         |              |
| CARRIER NAME R                                                                                                                               | OYAL 3                                              |                                                                                                                 |                        |                                          |                            |           |         |              |
| CARRIER ADDRESS                                                                                                                              | 1003 637.                                           | STE                                                                                                             | HICAGU                 | ,12                                      |                            |           |         |              |
| CARRIER PHONE 6                                                                                                                              | 30-485                                              | - >3                                                                                                            | 70                     |                                          |                            |           |         |              |
|                                                                                                                                              |                                                     |                                                                                                                 |                        |                                          |                            |           |         |              |
| 23 CROP.<br>APSA SPEC. AFLAT<br>TOTES ON PALLETS<br>CUSTOMER MUST HA<br>SEND DOCS TO: SI<br>OK TO CUT A TOTE<br>THERE IS A WEIGH<br>SEAL NO: | VE PALLETS T<br>NGH@ROSHNIFO<br>WITHOUT ASK         | O UNLOAN<br>ODS.COM                                                                                             |                        | IF                                       |                            |           |         |              |
| GOLDEN PEANUT COMPANY, I                                                                                                                     | LC - Shipper                                        | ,                                                                                                               | 1                      | n                                        | - kh                       | 7         |         | Agent        |
|                                                                                                                                              | T                                                   |                                                                                                                 | Per                    |                                          |                            |           |         |              |
| Permanent post office addres of s<br>Form-No: 9507 AOG198 (0                                                                                 | hipper, Alpharetta, Georgia<br>15/2023)             | 30022                                                                                                           |                        |                                          | DATE                       |           |         |              |