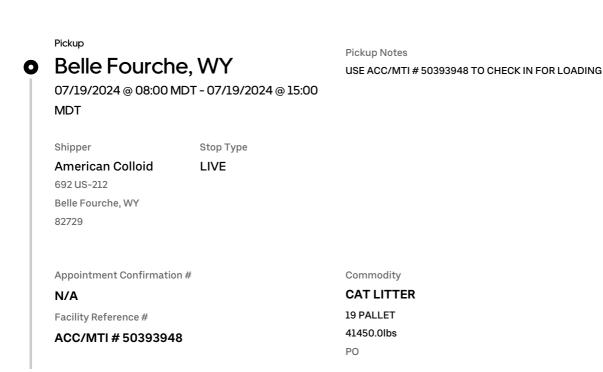

### 07/22/2024 @ 06:45 CDT - 07/22/2024 @ 16:00 CDT

ShipperStop TypeCOASTALLIVEAGRICULTURALSUPPLY INC1908 N King StSeguin, TX 78155

| Appointment Confirmation # | Commodity  |
|----------------------------|------------|
| N/A                        | CAT LITTER |
| Facility Reference #       | 19 PALLET  |
| PO# 74016                  | 41450.0lbs |
|                            | PO         |