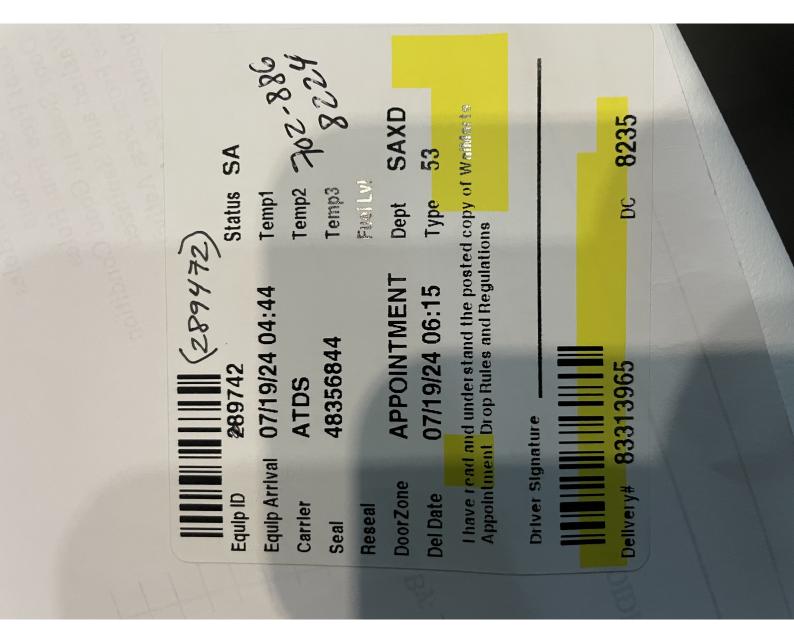

Carrier Signature \_

Date \_\_\_\_/\_\_\_ D 76529 must appear on all Invoices

Send Carrier Bills to the Address Above

| 479-878-5500                                                                                                                                                                                                                                                                                                                | Shipped fr                                                                                                         | om: 2316 S.                                                 | Hall St, Wet                                                                                                                                                                           | Shipped from: 2316 S. Hall St, Webb City, MO 64870                                                                                                                                                                                                                                                                                                                                                                                                                                                                                                                                                                                                                                                                                                                                                                                                                                                                                                                                                                                                                                                                                                                                                                                                                                                                                                                                                    | Bill of I                                                                                    | Lading Nt                                                                                                                                                        | Bill of Lading Number:1000000000667799                                                                                                                                                                                        | 0000407793                             |
|-----------------------------------------------------------------------------------------------------------------------------------------------------------------------------------------------------------------------------------------------------------------------------------------------------------------------------|--------------------------------------------------------------------------------------------------------------------|-------------------------------------------------------------|----------------------------------------------------------------------------------------------------------------------------------------------------------------------------------------|-------------------------------------------------------------------------------------------------------------------------------------------------------------------------------------------------------------------------------------------------------------------------------------------------------------------------------------------------------------------------------------------------------------------------------------------------------------------------------------------------------------------------------------------------------------------------------------------------------------------------------------------------------------------------------------------------------------------------------------------------------------------------------------------------------------------------------------------------------------------------------------------------------------------------------------------------------------------------------------------------------------------------------------------------------------------------------------------------------------------------------------------------------------------------------------------------------------------------------------------------------------------------------------------------------------------------------------------------------------------------------------------------------|----------------------------------------------------------------------------------------------|------------------------------------------------------------------------------------------------------------------------------------------------------------------|-------------------------------------------------------------------------------------------------------------------------------------------------------------------------------------------------------------------------------|----------------------------------------|
| SHIP TO: Name:<br>Address:<br>City/State/                                                                                                                                                                                                                                                                                   | Name: Sams Clul<br>Address: 2122 N S<br>City/State/Zlp: SANGER                                                     | Sams Club Sanger TX 8235<br>2122 N STEMMONS ST<br>SANGFR TX | X 8235<br>: ST<br>TX                                                                                                                                                                   | Carrier<br>Trailer<br>Seal N                                                                                                                                                                                                                                                                                                                                                                                                                                                                                                                                                                                                                                                                                                                                                                                                                                                                                                                                                                                                                                                                                                                                                                                                                                                                                                                                                                          | Carrier Name:<br>Trailer Number:<br>Seal Number:                                             | BRZ<br>289742<br>48356844                                                                                                                                        | 2<br>344                                                                                                                                                                                                                      |                                        |
| Shipping Document<br>537524                                                                                                                                                                                                                                                                                                 |                                                                                                                    | hase Order                                                  |                                                                                                                                                                                        | Sales Order No.                                                                                                                                                                                                                                                                                                                                                                                                                                                                                                                                                                                                                                                                                                                                                                                                                                                                                                                                                                                                                                                                                                                                                                                                                                                                                                                                                                                       | Refere                                                                                       | Reference No.                                                                                                                                                    | Export D                                                                                                                                                                                                                      | Export Document No.                    |
| Material ID                                                                                                                                                                                                                                                                                                                 |                                                                                                                    | Outrat of                                                   |                                                                                                                                                                                        | 100235/43                                                                                                                                                                                                                                                                                                                                                                                                                                                                                                                                                                                                                                                                                                                                                                                                                                                                                                                                                                                                                                                                                                                                                                                                                                                                                                                                                                                             |                                                                                              | 000-CE/1000                                                                                                                                                      | Net Weight                                                                                                                                                                                                                    | Gross Weight                           |
| 100045-1.1                                                                                                                                                                                                                                                                                                                  | 24099                                                                                                              | 430273470<br>(541093)                                       | 12oz 24-pac                                                                                                                                                                            | 12oz 24-pack Sam's/BJ's Variety<br>(2024)                                                                                                                                                                                                                                                                                                                                                                                                                                                                                                                                                                                                                                                                                                                                                                                                                                                                                                                                                                                                                                                                                                                                                                                                                                                                                                                                                             | 1400                                                                                         |                                                                                                                                                                  | 29400.00                                                                                                                                                                                                                      | 30730.00                               |
| 100046-1.3                                                                                                                                                                                                                                                                                                                  |                                                                                                                    | 430274685                                                   | 12nz 24-nack 9                                                                                                                                                                         | SUBTOTAL<br>1307 34-north Somfelia Ite Viniated Ite                                                                                                                                                                                                                                                                                                                                                                                                                                                                                                                                                                                                                                                                                                                                                                                                                                                                                                                                                                                                                                                                                                                                                                                                                                                                                                                                                   | 1400                                                                                         |                                                                                                                                                                  | 29400.00                                                                                                                                                                                                                      | 30730.00                               |
|                                                                                                                                                                                                                                                                                                                             | 24066<br>24067                                                                                                     | (542857)<br>430274684                                       | 12oz 24-pack 5                                                                                                                                                                         | 12oz 24-pack Sam's/BJ's Variety Lyte                                                                                                                                                                                                                                                                                                                                                                                                                                                                                                                                                                                                                                                                                                                                                                                                                                                                                                                                                                                                                                                                                                                                                                                                                                                                                                                                                                  | 140                                                                                          | Case                                                                                                                                                             | 2940.00<br>1470.00                                                                                                                                                                                                            | 307.3.00<br>1536.50                    |
|                                                                                                                                                                                                                                                                                                                             | 100+2                                                                                                              | (542856)                                                    | SPORT OF BUILDING                                                                                                                                                                      | (2024)<br>SUBTOTAI                                                                                                                                                                                                                                                                                                                                                                                                                                                                                                                                                                                                                                                                                                                                                                                                                                                                                                                                                                                                                                                                                                                                                                                                                                                                                                                                                                                    | 210                                                                                          | Case                                                                                                                                                             | 4410.00                                                                                                                                                                                                                       | 4609.50                                |
| 100406-1.0                                                                                                                                                                                                                                                                                                                  | 24171                                                                                                              | 430274314                                                   | 20oz 12-pad                                                                                                                                                                            | 20oz 12-pack Flash I.V. Variety                                                                                                                                                                                                                                                                                                                                                                                                                                                                                                                                                                                                                                                                                                                                                                                                                                                                                                                                                                                                                                                                                                                                                                                                                                                                                                                                                                       | 192                                                                                          | Case                                                                                                                                                             | 3360.00                                                                                                                                                                                                                       | 3456.00                                |
|                                                                                                                                                                                                                                                                                                                             |                                                                                                                    | (nonztr)                                                    |                                                                                                                                                                                        | SUBTOTAL                                                                                                                                                                                                                                                                                                                                                                                                                                                                                                                                                                                                                                                                                                                                                                                                                                                                                                                                                                                                                                                                                                                                                                                                                                                                                                                                                                                              | 192                                                                                          |                                                                                                                                                                  | 3360.00                                                                                                                                                                                                                       | 3456.00                                |
| 400009                                                                                                                                                                                                                                                                                                                      | 24129                                                                                                              | 430265530<br>(524395)                                       | ç                                                                                                                                                                                      | CHEP Pallets                                                                                                                                                                                                                                                                                                                                                                                                                                                                                                                                                                                                                                                                                                                                                                                                                                                                                                                                                                                                                                                                                                                                                                                                                                                                                                                                                                                          | 25                                                                                           | Each                                                                                                                                                             | 1200.00                                                                                                                                                                                                                       | 1200.00                                |
|                                                                                                                                                                                                                                                                                                                             |                                                                                                                    |                                                             |                                                                                                                                                                                        | SUBTOTAL                                                                                                                                                                                                                                                                                                                                                                                                                                                                                                                                                                                                                                                                                                                                                                                                                                                                                                                                                                                                                                                                                                                                                                                                                                                                                                                                                                                              | 25                                                                                           |                                                                                                                                                                  | 1200.00                                                                                                                                                                                                                       | 1200.00                                |
|                                                                                                                                                                                                                                                                                                                             |                                                                                                                    |                                                             |                                                                                                                                                                                        | Total                                                                                                                                                                                                                                                                                                                                                                                                                                                                                                                                                                                                                                                                                                                                                                                                                                                                                                                                                                                                                                                                                                                                                                                                                                                                                                                                                                                                 | 1827                                                                                         |                                                                                                                                                                  | 38,370.00                                                                                                                                                                                                                     | 39,995.50                              |
| Shipper: BODYARMOR, 17-20 W<br>NOTE Liability Limitation f<br>Note the rate is dependent on value, shippers an<br>Where the rate is dependent on value, shippers and<br>the rate of the property as follows:<br>"The agreet or destined value of the property as shoetifically<br>stated by the shipper to be not ecceeding | Labulity Lim<br>TE Llability Lim<br>value, shippers at<br>miting the spreed.<br>A the property is st<br>intereding | -20 Whitesto                                                | ne Express<br>damage in this s<br>damage in this s<br>d dyohart in withing bid<br>a d dyohart in withing bid<br>to be mark, classific<br>er and are available<br>state and federal reg | Shipper: BODYARMOR, 17-20 Whitestone Expressway, , Whitestone, Ny, 11357         NOTE Liability Limitation for loss or damage in this shipment may be applicable. See 49 U.S.C14706(c)(1)(A) and (B)         More able and a dependent on value, shippers and control of the state of the shipment may be applicable. See 49 U.S.C14706(c)(1)(A) and (B)         More table and a dependent on value, shippers and control of the state of the properties of the state and control of the properties of the state and control of the properties of the state and control of the state of the properties and the state and control of the state of the properties and the state and control.         a graded of defended value of the properties are address to the state of the state and control.       Maint Alin AT, and the properties are address to the state of the state and control.         a point of the properties are address to the state and defend regulations.       Maint Alin AT, and the properties are address to the state address.         a point of the state address to the state address to the state address to the state address.       Maint Alin AT, and the state address.         a point of the state address to the state address to the state address to the state address.       Maint Alin AT, and the state address.         Par       Par       TEMPERATURE | Ny, 1135:<br><u>     Best and the construction</u><br>applicable, restablished w<br>to all 1 | 7<br><u>50 14706(c)(1)(A) and</u><br>Carrier actionendege that her<br>meritancials in good condition<br>with action to an and count<br>MAINTAIN A<br>TEMPERATURE | 57<br>S.C 1470E(c)(1)(A) and (B).<br>Carrier actionologics that they have received the above<br>Carrier actionologies that they have received the above<br>artified the load and coord.<br>MAINTAIN AT AMBIENT<br>TEMPERATURE | ceived the above<br>er temperature, an |
| CARRIER<br>SIGNATURE                                                                                                                                                                                                                                                                                                        |                                                                                                                    |                                                             |                                                                                                                                                                                        |                                                                                                                                                                                                                                                                                                                                                                                                                                                                                                                                                                                                                                                                                                                                                                                                                                                                                                                                                                                                                                                                                                                                                                                                                                                                                                                                                                                                       | PICKU                                                                                        | PICKUP<br>DATE                                                                                                                                                   | -                                                                                                                                                                                                                             |                                        |
| Carrier action/edges receipt of packages and required placards.<br>Carrier certifies emorgency response hidronation was node<br>available and/or carrier has the U.S. D.O. The region response<br>guidebook or equivalent documentation in the vertice.                                                                     | packages and req<br>onse information v<br>J.S. DOT emergen<br>intation in the vehic                                |                                                             | perty described al                                                                                                                                                                     | Property described above is received in good order, except as noted                                                                                                                                                                                                                                                                                                                                                                                                                                                                                                                                                                                                                                                                                                                                                                                                                                                                                                                                                                                                                                                                                                                                                                                                                                                                                                                                   | except as note                                                                               | 5                                                                                                                                                                |                                                                                                                                                                                                                               |                                        |
|                                                                                                                                                                                                                                                                                                                             |                                                                                                                    |                                                             |                                                                                                                                                                                        |                                                                                                                                                                                                                                                                                                                                                                                                                                                                                                                                                                                                                                                                                                                                                                                                                                                                                                                                                                                                                                                                                                                                                                                                                                                                                                                                                                                                       |                                                                                              |                                                                                                                                                                  | Page:                                                                                                                                                                                                                         | 1 of 2                                 |

24552 001 , Jerry | | | VOIDFILLERS: <u>N</u> | | 1 1152/IP Don's Cold Storage & Transportation, J Dock Door: Fulfillment # Verified By: CHEP PALLETS: 26 GMA PALLETS: YES Truck Name: DR Z Date: 2.18 + 429£65 Trailer Number 289742 Door Seals in Good Condition d Free From Pest Activity Inspection Pass? Floor Clean and Safe Walls Free from Holes Free From Odors Roof Free from Holes 5 Washed and Sanitized 5 K Inspected By: AIRBAGS: Notes: