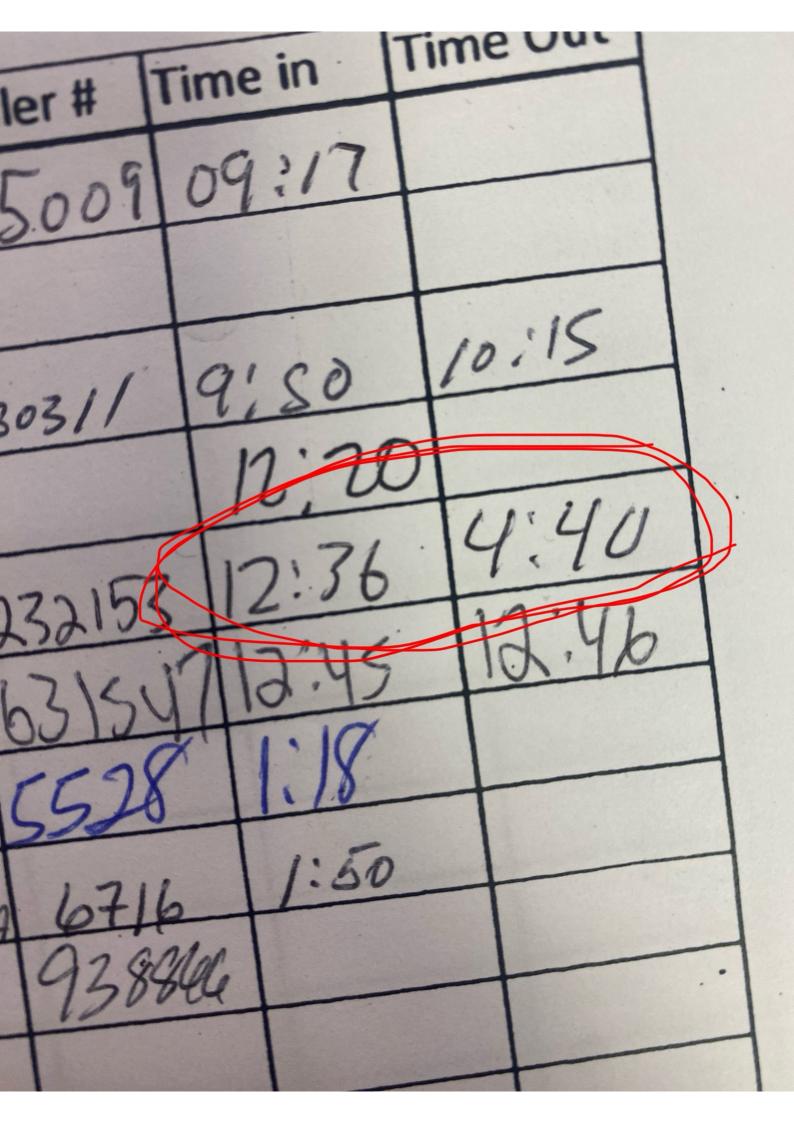

Detention will be paid ONLY if Axle Logistics is notified ONE HOUR PRIOR to detention occurring and times are clearly marked on BOL's. Axle Logistics Detention Rate: \$30.00 an hour after 2 hours MAX 5 hours to be paid. Detention will not be paid if late/missed appointment occurs. Axle Logistics will not pay detention or layover fees for weather related delays.