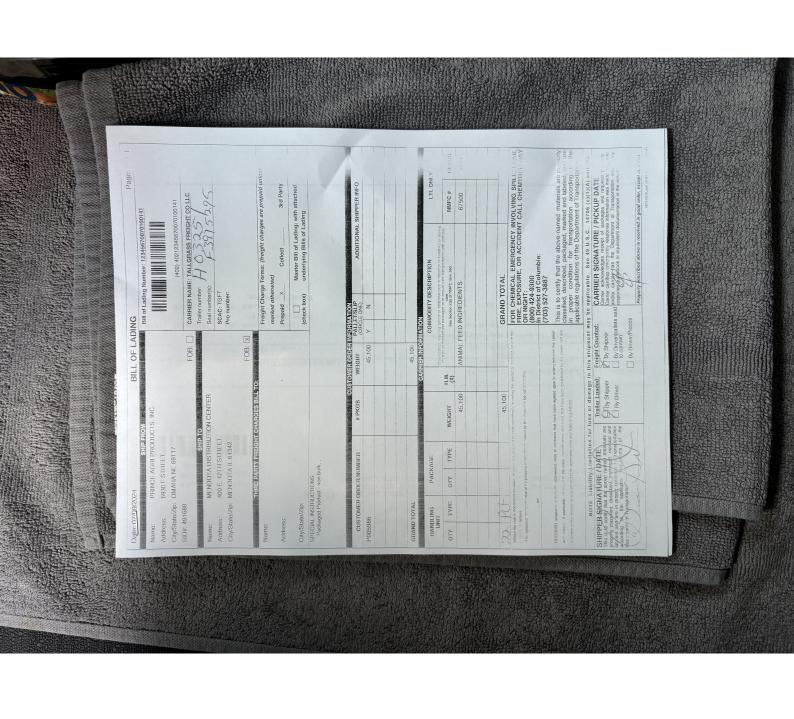

# **TGF Shipment #: 389667**

| 0                                                                                                                                                                                                                                                                                                                                                                                                                                                                                                                                                                                                                                                                                                                                                                                                                                                                       | O                | O              |                                                                                           |                                                                                                             |                                                                                           |                                 |                                               |        |  |
|-------------------------------------------------------------------------------------------------------------------------------------------------------------------------------------------------------------------------------------------------------------------------------------------------------------------------------------------------------------------------------------------------------------------------------------------------------------------------------------------------------------------------------------------------------------------------------------------------------------------------------------------------------------------------------------------------------------------------------------------------------------------------------------------------------------------------------------------------------------------------|------------------|----------------|-------------------------------------------------------------------------------------------|-------------------------------------------------------------------------------------------------------------|-------------------------------------------------------------------------------------------|---------------------------------|-----------------------------------------------|--------|--|
| Carrier: <b>Brz</b> 6800                                                                                                                                                                                                                                                                                                                                                                                                                                                                                                                                                                                                                                                                                                                                                                                                                                                |                  |                |                                                                                           | 6800 Hilltop F<br>Shawnee,                                                                                  | Freight, Co.<br>Rd., Suite 202<br>KS 66226<br>21-0079                                     | HA-IL LD30013<br># 15101472     |                                               |        |  |
| For sending invoices or payment inquiries, you must email <b>b</b>                                                                                                                                                                                                                                                                                                                                                                                                                                                                                                                                                                                                                                                                                                                                                                                                      |                  |                |                                                                                           |                                                                                                             | billing@tallgrassfreight.com or fax us at (913) 273-0094.                                 |                                 |                                               |        |  |
|                                                                                                                                                                                                                                                                                                                                                                                                                                                                                                                                                                                                                                                                                                                                                                                                                                                                         |                  | Carrier I      | nformation                                                                                |                                                                                                             | Your Tallgrass Freight Contact                                                            |                                 |                                               |        |  |
| Carrier Name: Brz Carrier MC #: 086875 Carrier Contact: luke Contact Phone #: (314) 413-3596 Email: luke@rtbrz.com                                                                                                                                                                                                                                                                                                                                                                                                                                                                                                                                                                                                                                                                                                                                                      |                  |                |                                                                                           |                                                                                                             | Name: Cara Papa Phone #: (913) 721-0079 Ext: 856 Email: carap@tallgrassfreight.com Fax #: |                                 |                                               |        |  |
| SHIPPER INFORMATION                                                                                                                                                                                                                                                                                                                                                                                                                                                                                                                                                                                                                                                                                                                                                                                                                                                     |                  |                |                                                                                           | CONSIGNEE INFORMATION                                                                                       |                                                                                           |                                 |                                               |        |  |
| PRINCE AGRI PRODUCTS, INC OMAHA 6930 F STREET OMAHA, NE 68117 (314) 413-3596 Contact: SHIPPING/RECEIVING                                                                                                                                                                                                                                                                                                                                                                                                                                                                                                                                                                                                                                                                                                                                                                |                  |                |                                                                                           | RIDLEY - MENDOTA DISTRIBUTION CENTER 400 E. 12TH STREET MENDOTA, IL 61342 (815) 539-9321  Contact: RECEIVER |                                                                                           |                                 |                                               |        |  |
| Pickup Date: <b>07/09/2024</b> - Pickup Time: <b>13:30 PM</b> Pickup Reference: 491680                                                                                                                                                                                                                                                                                                                                                                                                                                                                                                                                                                                                                                                                                                                                                                                  |                  |                |                                                                                           | Delivery Date: <b>07/10/2024</b> - Delivery Time: <b>0900 AM</b> Delivery Reference: P005986                |                                                                                           |                                 |                                               |        |  |
| Equipment: Exclusive-Use Van                                                                                                                                                                                                                                                                                                                                                                                                                                                                                                                                                                                                                                                                                                                                                                                                                                            |                  |                |                                                                                           | NON-HAZARDOUS SHIPMENT                                                                                      |                                                                                           |                                 |                                               |        |  |
| LOAD NOTES: OTHER NOTES: CARRIER *NOT* AUTHORIZED TO CUT PALLET WITHOUT LETTING US KNOW. DEDUCTION TOTALING COST OF RESHIPMENT FOR PALLETS CUT WITHOUT APPROVAL DRIVERS MUST ACCEPT TRUCKER TOOLS TRACKING OR HAVE LIVE E-LOG TRACKING LINK. \$150 FINE FOR NOT ACCEPTING TRACKING OR MANUALLY DELETING TRACK DURING TRANSIT. MUST SPECIFY BEFORE LOADING IF TRAILER IS VAN OR REEFER AND WHAT TYPE OF PRODUCT WAS ON LOAD PRIOR. IF LOAD PRIOR WAS MEAT PRODUCT MUST GET WASH OUT WITH RECEIPT, PLEASE SEND RECEIPT IN FOR REIMBURSEMENT. MUST HAVE RECEIPT ON HAND FOR SHIPPER. ***NO BEEF HAULED ON PREVIOUS LOAD** TRAILER MUST BE CLEAN OF ANY DEBRIS BY TAKING THIS LOAD, DISPATCH AND DRIVER ACKNOWLEDGES LOADING AND UNLOADING TIMES AND CAN MAKE IT WITHIN LEGAL HOURS OF SERVICE AVAILABLE LATE DELIVER WITHOUT NOTICE WILL RESULT IN \$250 DEDUCTION PER DAY |                  |                |                                                                                           |                                                                                                             |                                                                                           |                                 | INK. \$150<br>G IF<br>ST GET<br>. ***NO<br>ER |        |  |
| Package<br>Type                                                                                                                                                                                                                                                                                                                                                                                                                                                                                                                                                                                                                                                                                                                                                                                                                                                         | Package<br>Count | Piece<br>Count | Description                                                                               |                                                                                                             |                                                                                           | Dimensions<br>(LxWxH in inches) | Weight<br>(lbs)                               |        |  |
| Bag                                                                                                                                                                                                                                                                                                                                                                                                                                                                                                                                                                                                                                                                                                                                                                                                                                                                     | 880              |                | ANIMAL FEED INGREDIENTS - POTASSIUM/MAGNESIUM SULFATE. PALLETIZED BAGGED PACKAGED PRODUCT |                                                                                                             |                                                                                           |                                 | 44,000                                        |        |  |
| TOTAL                                                                                                                                                                                                                                                                                                                                                                                                                                                                                                                                                                                                                                                                                                                                                                                                                                                                   | 880              |                |                                                                                           |                                                                                                             |                                                                                           |                                 | TOTAL                                         | 44,000 |  |
|                                                                                                                                                                                                                                                                                                                                                                                                                                                                                                                                                                                                                                                                                                                                                                                                                                                                         |                  |                |                                                                                           |                                                                                                             |                                                                                           |                                 |                                               |        |  |