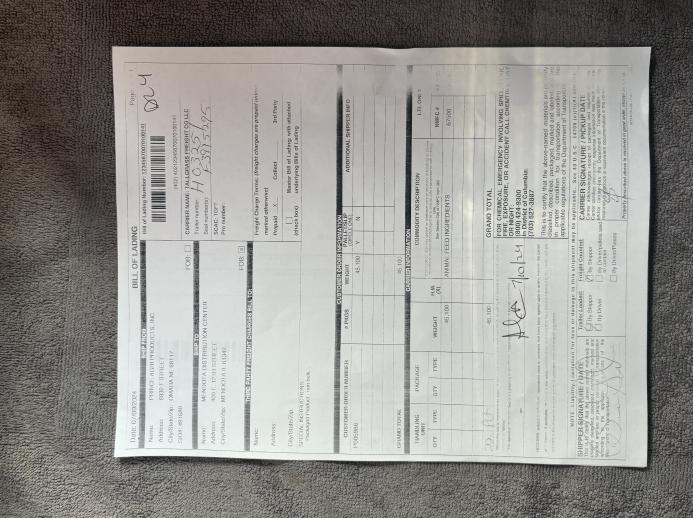

# **TGF Shipment #: 389667**

| 0                                                                                                                                                                                                                                                                                                                                                                                                                                                                                                                                                                                                                                                                                                                                                                                                                                                                       | O                | O              |                                                                                           |                                                                                                             |                                                                                           |                                 |                                               |        |  |
|-------------------------------------------------------------------------------------------------------------------------------------------------------------------------------------------------------------------------------------------------------------------------------------------------------------------------------------------------------------------------------------------------------------------------------------------------------------------------------------------------------------------------------------------------------------------------------------------------------------------------------------------------------------------------------------------------------------------------------------------------------------------------------------------------------------------------------------------------------------------------|------------------|----------------|-------------------------------------------------------------------------------------------|-------------------------------------------------------------------------------------------------------------|-------------------------------------------------------------------------------------------|---------------------------------|-----------------------------------------------|--------|--|
| Carrier: <b>Brz</b> 6800                                                                                                                                                                                                                                                                                                                                                                                                                                                                                                                                                                                                                                                                                                                                                                                                                                                |                  |                |                                                                                           | 6800 Hilltop F<br>Shawnee,                                                                                  | Freight, Co.<br>Rd., Suite 202<br>KS 66226<br>21-0079                                     | HA-IL LD30013<br># 15101472     |                                               |        |  |
| For sending invoices or payment inquiries, you must email <b>b</b>                                                                                                                                                                                                                                                                                                                                                                                                                                                                                                                                                                                                                                                                                                                                                                                                      |                  |                |                                                                                           |                                                                                                             | billing@tallgrassfreight.com or fax us at (913) 273-0094.                                 |                                 |                                               |        |  |
|                                                                                                                                                                                                                                                                                                                                                                                                                                                                                                                                                                                                                                                                                                                                                                                                                                                                         |                  | Carrier I      | nformation                                                                                |                                                                                                             | Your Tallgrass Freight Contact                                                            |                                 |                                               |        |  |
| Carrier Name: Brz Carrier MC #: 086875 Carrier Contact: luke Contact Phone #: (314) 413-3596 Email: luke@rtbrz.com                                                                                                                                                                                                                                                                                                                                                                                                                                                                                                                                                                                                                                                                                                                                                      |                  |                |                                                                                           |                                                                                                             | Name: Cara Papa Phone #: (913) 721-0079 Ext: 856 Email: carap@tallgrassfreight.com Fax #: |                                 |                                               |        |  |
| SHIPPER INFORMATION                                                                                                                                                                                                                                                                                                                                                                                                                                                                                                                                                                                                                                                                                                                                                                                                                                                     |                  |                |                                                                                           | CONSIGNEE INFORMATION                                                                                       |                                                                                           |                                 |                                               |        |  |
| PRINCE AGRI PRODUCTS, INC OMAHA 6930 F STREET OMAHA, NE 68117 (314) 413-3596 Contact: SHIPPING/RECEIVING                                                                                                                                                                                                                                                                                                                                                                                                                                                                                                                                                                                                                                                                                                                                                                |                  |                |                                                                                           | RIDLEY - MENDOTA DISTRIBUTION CENTER 400 E. 12TH STREET MENDOTA, IL 61342 (815) 539-9321  Contact: RECEIVER |                                                                                           |                                 |                                               |        |  |
| Pickup Date: <b>07/09/2024</b> - Pickup Time: <b>13:30 PM</b> Pickup Reference: 491680                                                                                                                                                                                                                                                                                                                                                                                                                                                                                                                                                                                                                                                                                                                                                                                  |                  |                |                                                                                           | Delivery Date: <b>07/10/2024</b> - Delivery Time: <b>0900 AM</b> Delivery Reference: P005986                |                                                                                           |                                 |                                               |        |  |
| Equipment: Exclusive-Use Van                                                                                                                                                                                                                                                                                                                                                                                                                                                                                                                                                                                                                                                                                                                                                                                                                                            |                  |                |                                                                                           | NON-HAZARDOUS SHIPMENT                                                                                      |                                                                                           |                                 |                                               |        |  |
| LOAD NOTES: OTHER NOTES: CARRIER *NOT* AUTHORIZED TO CUT PALLET WITHOUT LETTING US KNOW. DEDUCTION TOTALING COST OF RESHIPMENT FOR PALLETS CUT WITHOUT APPROVAL DRIVERS MUST ACCEPT TRUCKER TOOLS TRACKING OR HAVE LIVE E-LOG TRACKING LINK. \$150 FINE FOR NOT ACCEPTING TRACKING OR MANUALLY DELETING TRACK DURING TRANSIT. MUST SPECIFY BEFORE LOADING IF TRAILER IS VAN OR REEFER AND WHAT TYPE OF PRODUCT WAS ON LOAD PRIOR. IF LOAD PRIOR WAS MEAT PRODUCT MUST GET WASH OUT WITH RECEIPT, PLEASE SEND RECEIPT IN FOR REIMBURSEMENT. MUST HAVE RECEIPT ON HAND FOR SHIPPER. ***NO BEEF HAULED ON PREVIOUS LOAD** TRAILER MUST BE CLEAN OF ANY DEBRIS BY TAKING THIS LOAD, DISPATCH AND DRIVER ACKNOWLEDGES LOADING AND UNLOADING TIMES AND CAN MAKE IT WITHIN LEGAL HOURS OF SERVICE AVAILABLE LATE DELIVER WITHOUT NOTICE WILL RESULT IN \$250 DEDUCTION PER DAY |                  |                |                                                                                           |                                                                                                             |                                                                                           |                                 | INK. \$150<br>G IF<br>ST GET<br>. ***NO<br>ER |        |  |
| Package<br>Type                                                                                                                                                                                                                                                                                                                                                                                                                                                                                                                                                                                                                                                                                                                                                                                                                                                         | Package<br>Count | Piece<br>Count | Description                                                                               |                                                                                                             |                                                                                           | Dimensions<br>(LxWxH in inches) | Weight<br>(lbs)                               |        |  |
| Bag                                                                                                                                                                                                                                                                                                                                                                                                                                                                                                                                                                                                                                                                                                                                                                                                                                                                     | 880              |                | ANIMAL FEED INGREDIENTS - POTASSIUM/MAGNESIUM SULFATE. PALLETIZED BAGGED PACKAGED PRODUCT |                                                                                                             |                                                                                           |                                 | 44,000                                        |        |  |
| TOTAL                                                                                                                                                                                                                                                                                                                                                                                                                                                                                                                                                                                                                                                                                                                                                                                                                                                                   | 880              |                |                                                                                           |                                                                                                             |                                                                                           |                                 | TOTAL                                         | 44,000 |  |
|                                                                                                                                                                                                                                                                                                                                                                                                                                                                                                                                                                                                                                                                                                                                                                                                                                                                         |                  |                |                                                                                           |                                                                                                             |                                                                                           |                                 |                                               |        |  |