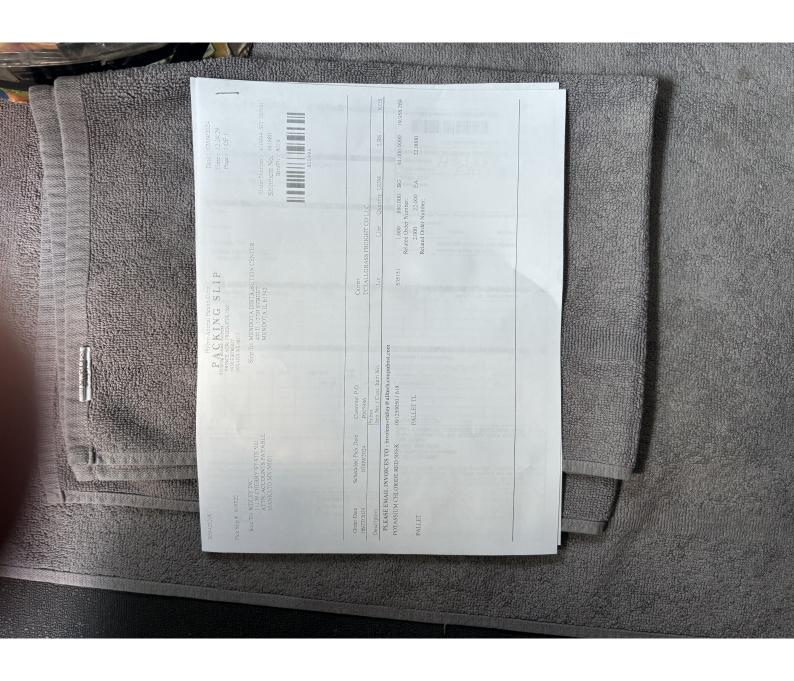

Bill to:

Tallgrass freight

,

,

Invoice Date: 07/10/2024 Invoice #: 389667 Terms: NET 30 Due Date: 08/10/2024

| Date       | Customer Ref # | Origin - Destination                                                   | Quantity | Rate     | Amount   |
|------------|----------------|------------------------------------------------------------------------|----------|----------|----------|
| 07/09/2024 |                | 6930 F STREET, OMAHA, NE 68117 - 400 E. 12TH STREET, MENDOTA, IL 61342 |          |          |          |
|            |                |                                                                        | 1        | \$900.00 | \$900.00 |

| TOTAL    |  |  |
|----------|--|--|
| \$900.00 |  |  |