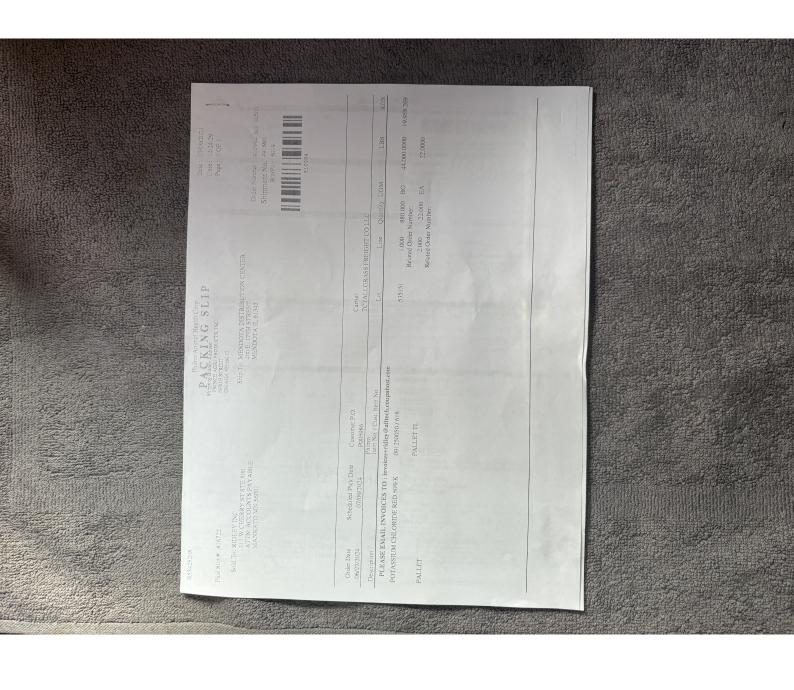

Bill to:

Tallgrass freight

,

,

Invoice Date: 07/10/2024 Invoice #: 389667 Terms: NET 30 Due Date: 08/10/2024

| Date       | Customer Ref # | Origin - Destination                                                   | Quantity | Rate     | Amount   |
|------------|----------------|------------------------------------------------------------------------|----------|----------|----------|
| 07/09/2024 |                | 6930 F STREET, OMAHA, NE 68117 - 400 E. 12TH STREET, MENDOTA, IL 61342 |          |          |          |
|            |                |                                                                        | 1        | \$900.00 | \$900.00 |

| TOTAL    |  |  |
|----------|--|--|
| \$900.00 |  |  |