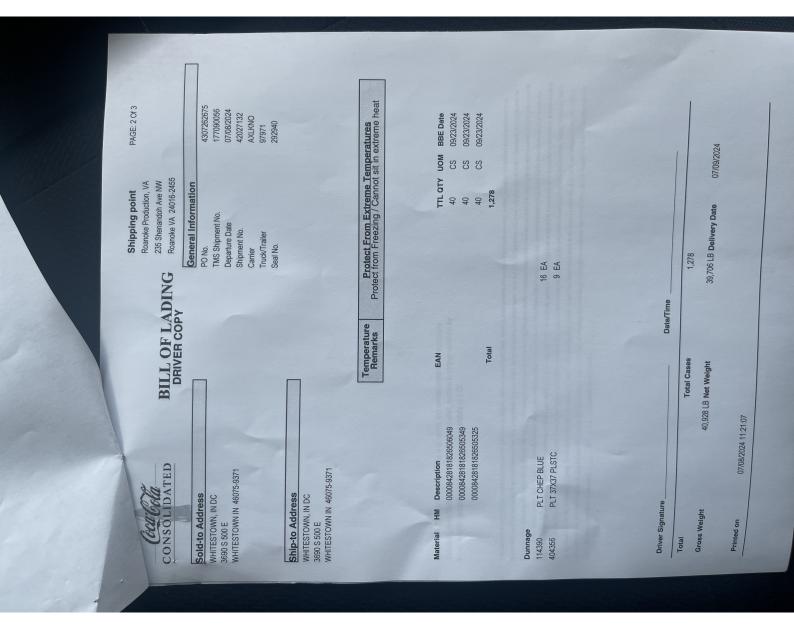

| 4307262675<br>4307262675                                                                                                                                           | 2024<br>1132<br>NO                                                                                   | is heat                                                                          | Date<br>2024<br>2024<br>2024                                                                                        |                                                                           |                  |                                                    |                                |
|--------------------------------------------------------------------------------------------------------------------------------------------------------------------|------------------------------------------------------------------------------------------------------|----------------------------------------------------------------------------------|---------------------------------------------------------------------------------------------------------------------|---------------------------------------------------------------------------|------------------|----------------------------------------------------|--------------------------------|
| Shipping point<br>Shipping point<br>Rearoke Production, VA<br>235 Sherrandoh Ave NW<br>235 Sherrandoh Ave NW<br>235 Rearoke VA 24016-2455<br>Rearoke VA 24016-2455 | PO No.<br>TWS Shipment No.<br>Departure Date<br>Shipment No.<br>Carrier<br>Truck/Trailer<br>Seal No. | Protect From Extreme Temperatures<br>Protect from Extreme Temperatures           | TTL atv UOM BBE Date   40 CS 09/23/2024   40 CS 09/23/2024   40 CS 09/23/2024   40 CS 09/23/2024   40 CS 09/23/2024 | 16 EA<br>9 EA                                                             |                  | 1,278<br>39,706 LB <b>Delivery Date</b> 07/09/2024 |                                |
| BILL OF LADING<br>DRIVER COPY                                                                                                                                      |                                                                                                      | Temperature                                                                      | EAN<br>Total                                                                                                        |                                                                           | Date/Time        | Total Cases<br>40,928 LB Net Weight                |                                |
| CONSOLIDATED                                                                                                                                                       | Sold-to Address<br>WHITESTOWN, IN DC<br>3690 S 500 E<br>WHITESTOWN IN 46075-9371                     | Ship-to Address<br>WHITESTOWN, IN DC<br>3690 S 500 E<br>WHITESTOWN IN 46075-9371 | Material HM Description<br>00008428181826506049<br>000084281818226505349<br>00008428181826505349                    | Dunnage PLT CHEP BLUE<br>114390 PLT 37X37 PLSTC<br>404356 PLT 37X37 PLSTC | Driver Signature |                                                    | Printed on 07/08/2024 11:21:07 |