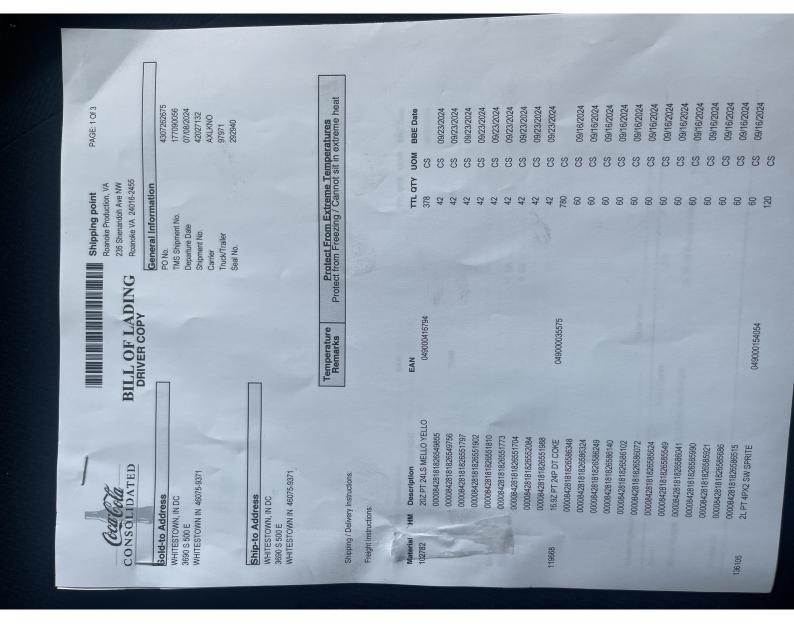

| PAGE: 1 Or 3<br>W                                                                        | A<br>4307252675<br>117090056<br>0708/2024<br>42027132<br>AXLKNO<br>97971<br>292940<br>292940                              | P:49                                                                                    | e Temperatures<br>not sit in extreme heat                                               |             | NOM<br>CS           | CS 09/23/2024<br>CS 09/23/2024<br>CS 09/23/2024                      |                                              | CS 09/23/2024<br>CS 09/23/2024               | CS 09/23/2024<br>CS 09/23/2024               |                                              | CS 09/16/2024<br>CS 09/16/2024               | CS 09/16/2024<br>CS 09/16/2024               | CS 09/16/2024        |                      |                                              | CS 09/16/2024<br>CS 09/16/2024               | CS 09/16/2024<br>CS                          |
|------------------------------------------------------------------------------------------|---------------------------------------------------------------------------------------------------------------------------|-----------------------------------------------------------------------------------------|-----------------------------------------------------------------------------------------|-------------|---------------------|----------------------------------------------------------------------|----------------------------------------------|----------------------------------------------|----------------------------------------------|----------------------------------------------|----------------------------------------------|----------------------------------------------|----------------------|----------------------|----------------------------------------------|----------------------------------------------|----------------------------------------------|
| Shipping point<br>Readors Production, VA<br>235 Shenandoh Ave NW<br>235 Shenandoh Ave NW | Ceneral Information<br>PO No.<br>TMS Shipment No.<br>Departure Date<br>Shipment No.<br>Camer<br>Truck/Trailer<br>Seal No. | JU9124                                                                                  | Protect From Extreme Temperatures<br>Protect from Freezing / Cannot sit in extreme heat |             | 77L QTY<br>378      | 42<br>42<br>42                                                       | 42                                           | 42                                           | 42                                           | 780                                          | 00                                           | 60<br>60                                     | 60<br>60             | 60                   | 09 09                                        | 00                                           | 60<br>120                                    |
| BILLOFLAD                                                                                | BRIVER COPY                                                                                                               |                                                                                         | Temperature<br>Remarks                                                                  |             | EAN<br>049000416794 |                                                                      |                                              |                                              |                                              | 04900035575                                  |                                              |                                              |                      |                      |                                              |                                              | 049000154054                                 |
| Real Offa                                                                                | Sold-to Address<br>WHITESTOWN, IN DC<br>3890 Stoole<br>WHITESTOWN IN 46075-9371                                           | <b>Ship-to Address</b><br>WHITESTOWN, IN DC<br>3690 S 500 E<br>WHITESTOWN IN 46075-9371 | Shipping / Delivery Instructions:                                                       | structions: | WH                  | 00008428181826549756<br>00008428181826549756<br>00008428181826551797 | 00008428181826551902<br>00008428181826551810 | 00008428181826551773<br>00008428181826551704 | 00008428181826552084<br>00008428181826551988 | 16.92 PT 24P DT COKE<br>00008428181826586348 | 00008428181826586324<br>00008428181826586249 | 00008428181826586140<br>00008428181826586102 | 00008428181826586072 | 00008428181826585549 | 00008428181826586041<br>00008428181826585990 | 00008428181826585921<br>00008428181826585686 | 00008428181826586515<br>2L PT 4PX2 SW SPRITE |
| Consolu                                                                                  | Sold-to Ac<br>WHITESTOW<br>3890 5 500 E<br>WHITESTOW                                                                      | Ship-to Ac<br>WHITESTOW<br>3690 S 500 E<br>WHITESTOW                                    | Shipping /                                                                              | Freight Ins | Material<br>102782  |                                                                      |                                              | 9                                            |                                              | 119668                                       |                                              |                                              |                      |                      |                                              |                                              | 136105                                       |