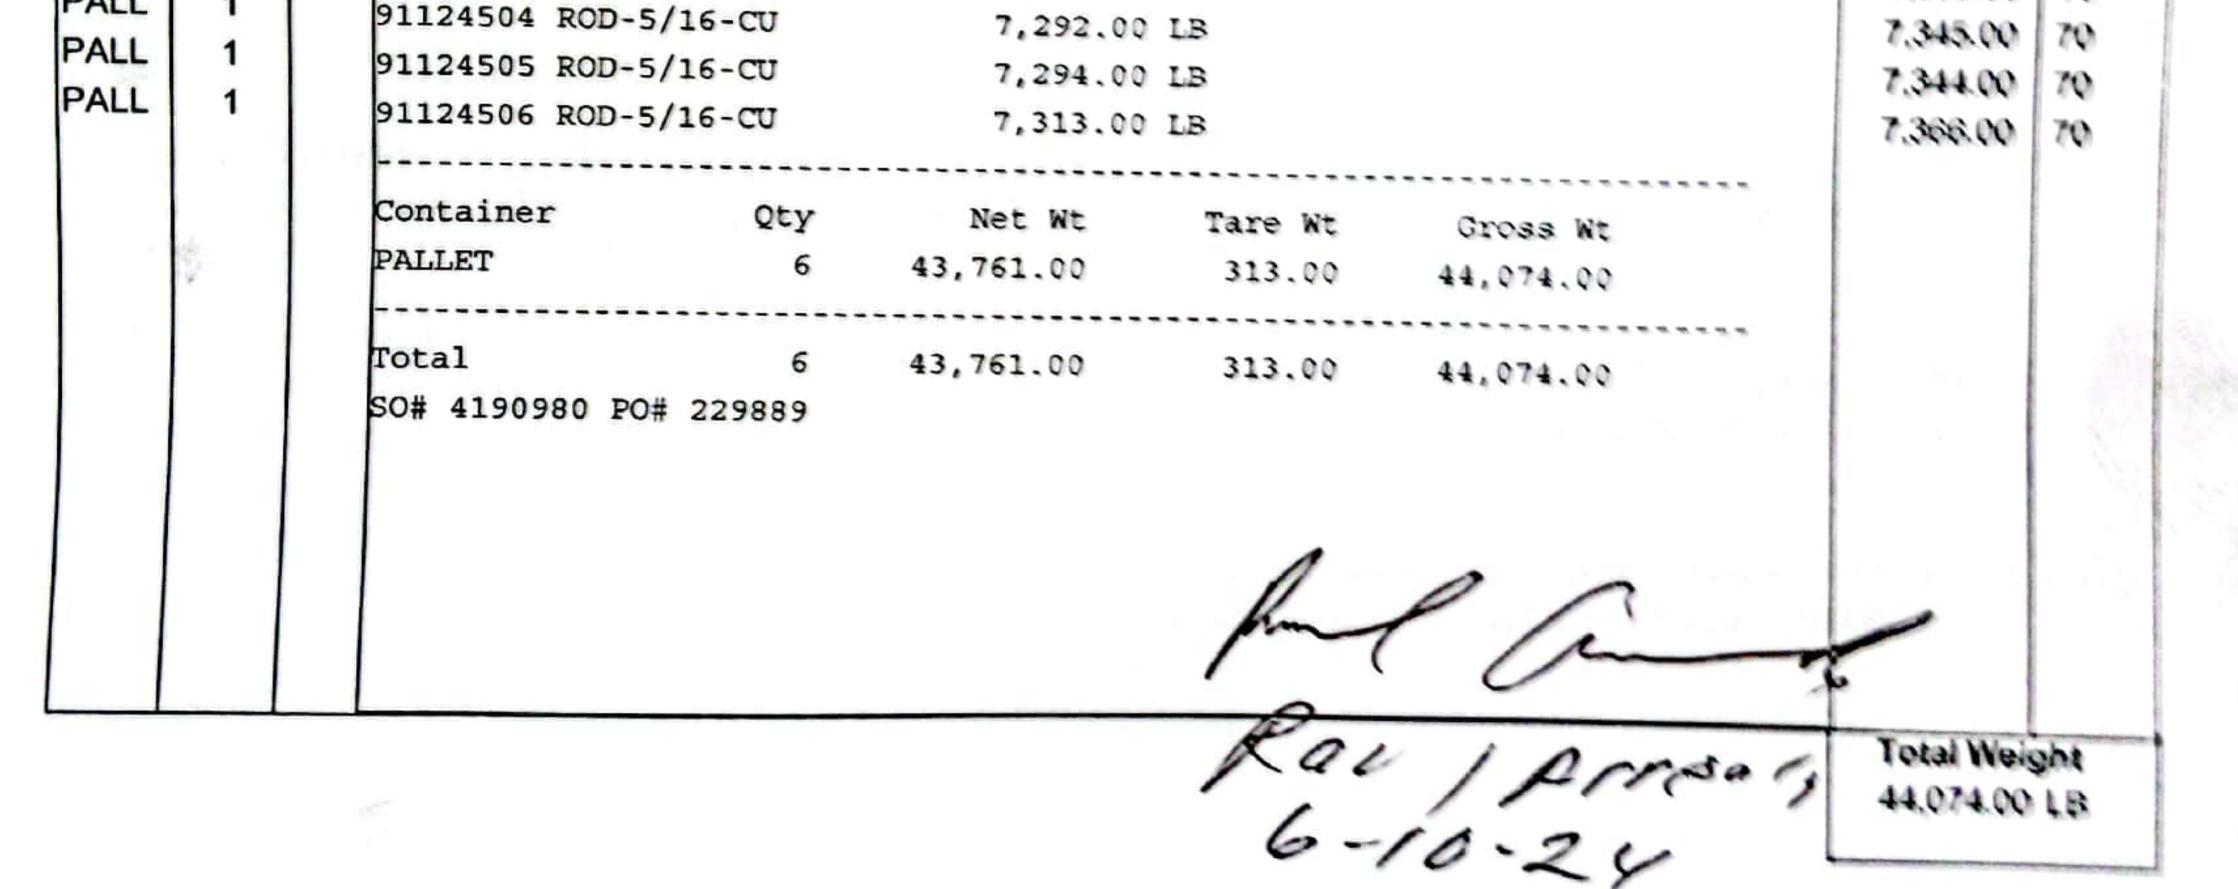

| Type<br>Cont | Count<br>ainer | Haz<br>Mat Description of Artic | <b>e</b> s       |                       |          |    |
|--------------|----------------|---------------------------------|------------------|-----------------------|----------|----|
|              |                | ME# 4436794                     | SEAL# CS24050172 | DELIVERS MON 06/10/24 | *******  |    |
| DALL         |                | COPPER ROD, PLAIN               | NMFC 30310 Sub 2 |                       |          |    |
| PALL         |                | 91124501 ROD-5/16               |                  | 0 LB                  | 7.325.00 | 70 |
| PALL         |                | 91124502 ROD-5/16               |                  | 0 LB                  | 7,339.00 | 70 |
| PALL         |                | 91124503 ROD-5/16               | -CU 7,302.0      | 0 LB                  | 7,355.00 | 70 |
| ALL          |                | 91124504 DOD 5/1C               | CTT              |                       |          |    |