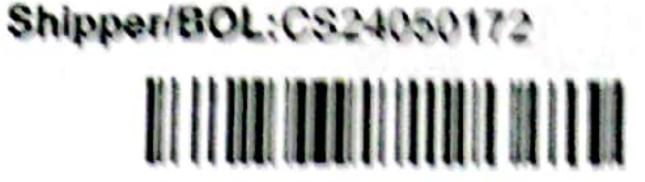

| Type<br>Cont | Count<br>ainer | Haz<br>Mat Description of Artic | <b>e</b> s       |                       |          |    |
|--------------|----------------|---------------------------------|------------------|-----------------------|----------|----|
|              |                | ME# 4436794                     | SEAL# CS24050172 | DELIVERS MON 06/10/24 | *******  |    |
| DALL         |                | COPPER ROD, PLAIN               | NMFC 30310 Sub 2 |                       |          |    |
| PALL         |                | 91124501 ROD-5/16               |                  | 0 LB                  | 7.325.00 | 70 |
| PALL         |                | 91124502 ROD-5/16               |                  | 0 LB                  | 7,339.00 | 70 |
| PALL         |                | 91124503 ROD-5/16               | -CU 7,302.0      | 0 LB                  | 7,355.00 | 70 |
| ALL          |                | 91124504 DOD 5/1C               | CTT              |                       |          |    |