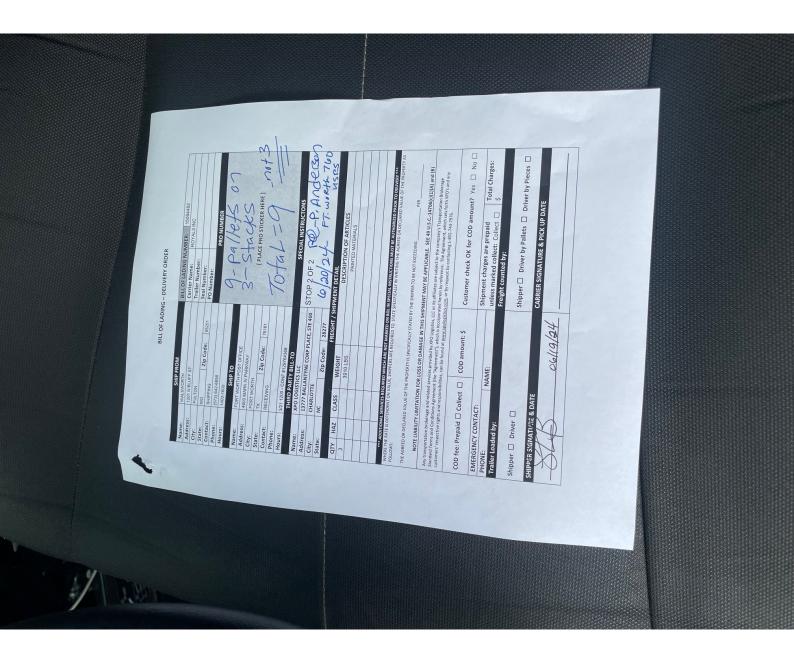

# Load Confirmation 15094482

| ORDER INFORMATION |                     |           |           |             |  |  |
|-------------------|---------------------|-----------|-----------|-------------|--|--|
| Order #           | Total Weight (lbs.) | Equipment | Temp      | Reference # |  |  |
| 15094482          | 25905.00            | Van       | N/A - N/A | BM TX 1     |  |  |

| STOP | STOP DETAIL                              |                                                                        |           |                                    |             |  |
|------|------------------------------------------|------------------------------------------------------------------------|-----------|------------------------------------|-------------|--|
| Туре | Date/Time                                | Name and Address                                                       | Commodity | Weight<br>(Ibs)/Cases/Dims         | Reference # |  |
| PU   | 06/19/24<br>09:00 -<br>15:00             | Walsworth<br>1201 N Bluff St<br>Fulton, MO 65251                       | PAPER     | 25905 (15)<br>Dim: N/A × N/A × N/A |             |  |
| SO   | 06/20/24<br>08:00 -<br>10:00             | North Texas Post Office<br>951 W BETHEL RD<br>Coppell, TX 75099        | PAPER     | 20411 (12)<br>Dim: N/A × N/A × N/A |             |  |
| SO   | 06/20/24<br>10:00 -<br>06/21/24<br>13:00 | Fort Worth Post Office<br>4600 MARK IV PARKWAY<br>Fort Worth, TX 76161 | PAPER     | 5494 (3)<br>Dim: N/A × N/A × N/A   |             |  |