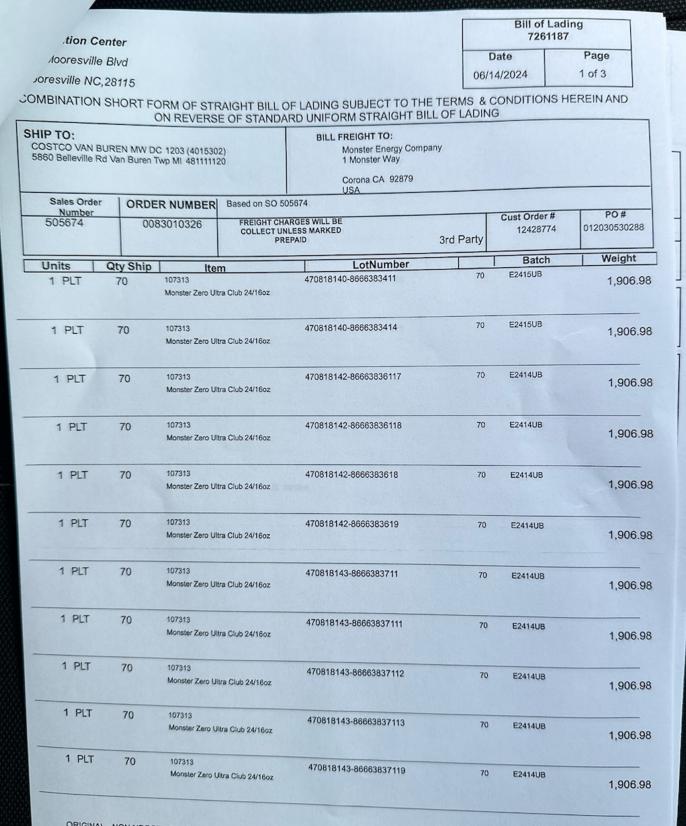

| Pickup                    |                            |  |  |  |
|---------------------------|----------------------------|--|--|--|
| CAROLINA BEVERAGE         | PKU# 0083010326            |  |  |  |
| 313 MOORESVILLE BLVD      | Earliest: 06/14/2024 07:00 |  |  |  |
| MOORESVILLE NC 28115      | Latest: 06/14/2024 07:00   |  |  |  |
| 704-235-0226              | Weight: 39655.4            |  |  |  |
| Case: 1470                | Pallets: 21                |  |  |  |
| Item: General Merchandise |                            |  |  |  |

#### Pickup INSTRUCTIONS

Shipper is by appt only PO/BOL # must match rate confirmation. Detention \$25.00/hour after 2 hours & carrier notifies us PRIOR to detention occurring

| Drop                      |                            |  |  |  |
|---------------------------|----------------------------|--|--|--|
| COSTCO VAN BUREN          | DELV# 012030530288         |  |  |  |
| 5860 BELLEVILLE RD        | Earliest: 06/15/2024 08:30 |  |  |  |
| VAN BUREN TWP MI 48111    | Latest: 06/15/2024 08:30   |  |  |  |
| 734) 725-7005             | Weight: 39655.4            |  |  |  |
| Case: 1470                | Pallets: 21                |  |  |  |
| Item: General Merchandise |                            |  |  |  |