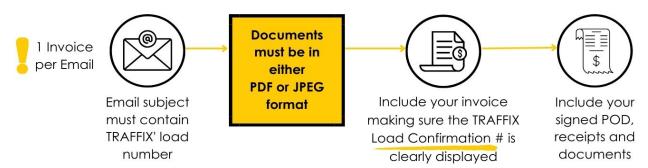

## BILLING & PAYMENT INSTRUCTIONS

# AFFIX ER PAYMENT COMING SOON Stay Tuned!

To receive payment, you **MUST follow** these instructions:

**REGULAR PAYMENT:** Paid within 30 days of successful invoice and documentation submission.

**Email:** carrierpayment@traffix.com

Subject: Regular - TRAFFIX Load # <<Insert your load confirmation number>>

IMPORTANT Payment aging will begin on the date complete documentation is received.

FES Pay Clients: Please follow the instructions below to be paid within 12 business hours.

## Email:

fespay@smartfleetfunding.com **Subject:** FES Pay - TRAFFIX load # <<Insert Load #>>

#### SUBMISSIONS MUST INCLUDE:

- Invoice with TRAFFIX load #
- TRAFFIX load confirmation
- Proof of Delivery
- Void Cheque (for first time users only)

FES Pay powered by SMART FLEET