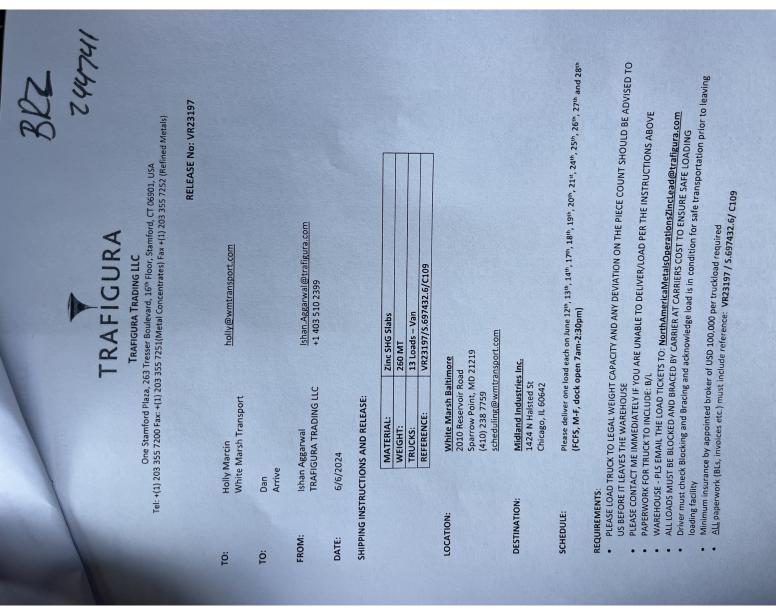

| Load           |              | Carrier |
|----------------|--------------|---------|
| Arrive Order   | 5531079      | Carrier |
| Cargo Value    | \$100,000.00 | Attn    |
| Total Miles    | 712 Miles    | Phone   |
| Total Pieces   | 20 Pieces    | Fax     |
| Total Weight   | 44000 lbs    |         |
| Load Mode      | TL           |         |
| Load EQ Type   | Van Only     |         |
| EQ Size        | 53 ft        |         |
| PO #           | VR23197      |         |
| BOL #          | S.697432.6   |         |
| Customer Ref # | C109         |         |
| Reference #    | Ishan        |         |
| Rate Details   |              |         |
| LineHaul       | \$1,000.00   |         |
| Total          | \$1,000.00   |         |

# Pickup #1

| Pickup Address                                                           | Appointment                                                         | Ref/PO#       |         | Commodity                   | Weight   |
|--------------------------------------------------------------------------|---------------------------------------------------------------------|---------------|---------|-----------------------------|----------|
| WHITE MARSH TRANSPORT<br>2010 RESERVOIR ROAD<br>Sparrows Point, MD 21219 | Earliest Date/Time<br>Jun 12, 2024<br>08:00 EDT<br>Latest Date/Time | Appointment # | VR23197 | Zinc SHG Slabs<br>20 PIECES | 44000 lb |
|                                                                          | Jun 12, 2024<br>15:30 EDT                                           |               |         |                             |          |
|                                                                          | Appt. Type<br>FCFS<br>Confirmed                                     |               |         |                             |          |

# **Delivery** #1

| Delivery Address                                                             | Appointment                                            | Ref/PO# | Commodity                   | Weight   |  |
|------------------------------------------------------------------------------|--------------------------------------------------------|---------|-----------------------------|----------|--|
| Midland Industries<br>1424 N. Halsted<br>Chicago, IL 60642<br>(312) 664-7300 | <b>Earliest Date/Time</b><br>Jun 14, 2024<br>07:00 CDT |         | Zinc SHG Slabs<br>20 PIECES | 44000 lb |  |
|                                                                              | <b>Latest Date/Time</b><br>Jun 14, 2024<br>14:00 CDT   |         |                             |          |  |
|                                                                              | <b>Appt. Type</b><br>FCFS<br>Confirmed                 |         |                             |          |  |
| Driver Instructions: FCFS                                                    | S APPOINTMENT.                                         |         |                             |          |  |