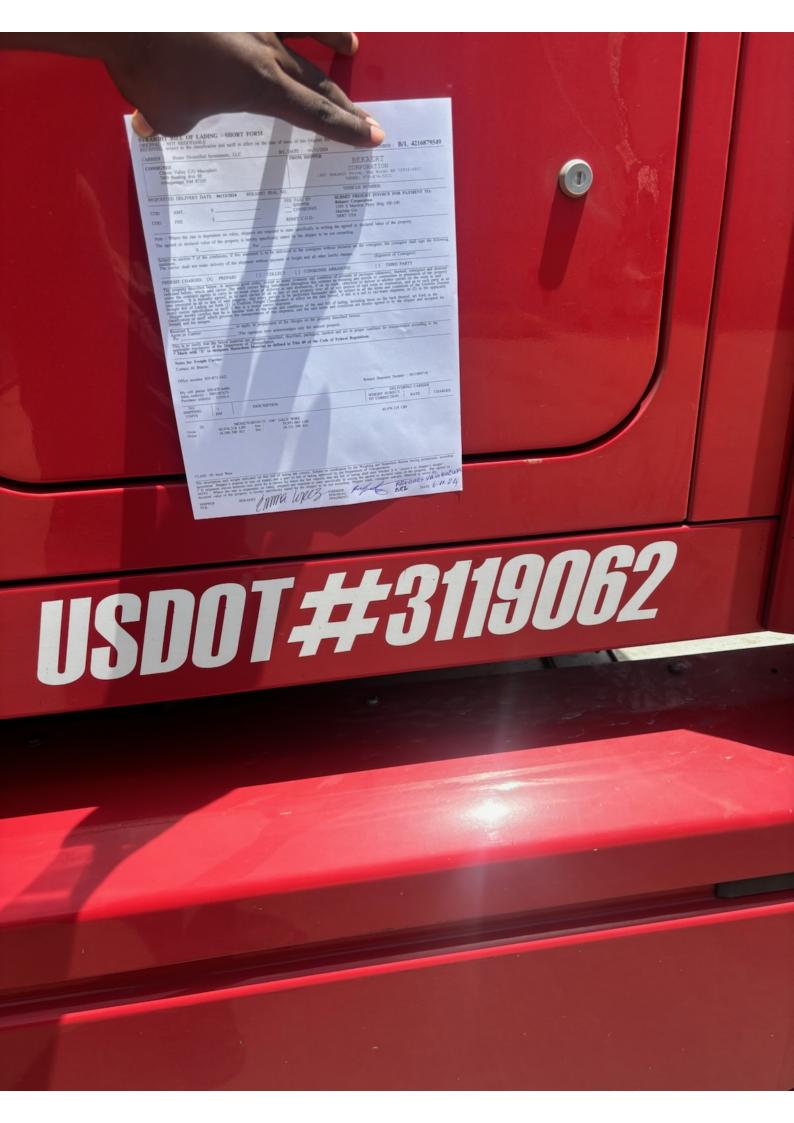

4. \*\*\*BEFORE THE DRIVER LEAVES THE SHIPPER, THE DRIVER MUST WRITE IN CARRIER NAME, DRIVER'S FULL SIGNATURE, DRIVER'S FULL NAME PRINTED, MC#, AND DATE OF PICKUP. THEN THE DRIVER MUST TAKE A PICTURE OF THE BOL BESIDE HIS VEHICLE WITH THE MC# OR USDOT # IN THE SAME FRAME OR PICTURE (Only a picture, NO scans accepted). ADDITIONALLY, FOR FLATBED LOADS CARRIER MUST HAVE A PICTURE OF THE CORRECTLY SECURED LOAD AT THE SHIPPER IN ONE FRAME (ONE PICTURE NOT MULTIPLE PHOTOS). ALL DOCUMENTS COMPLETED IN THE DRIVER'S OWN HANDWRITING. NO DIGITALLY ALTERED POP OR POD WILL BE ACCEPTED. FAILURE TO COMPLETE THIS STEP COULD RESULT IN FORFEITURE OF PAYMENT.