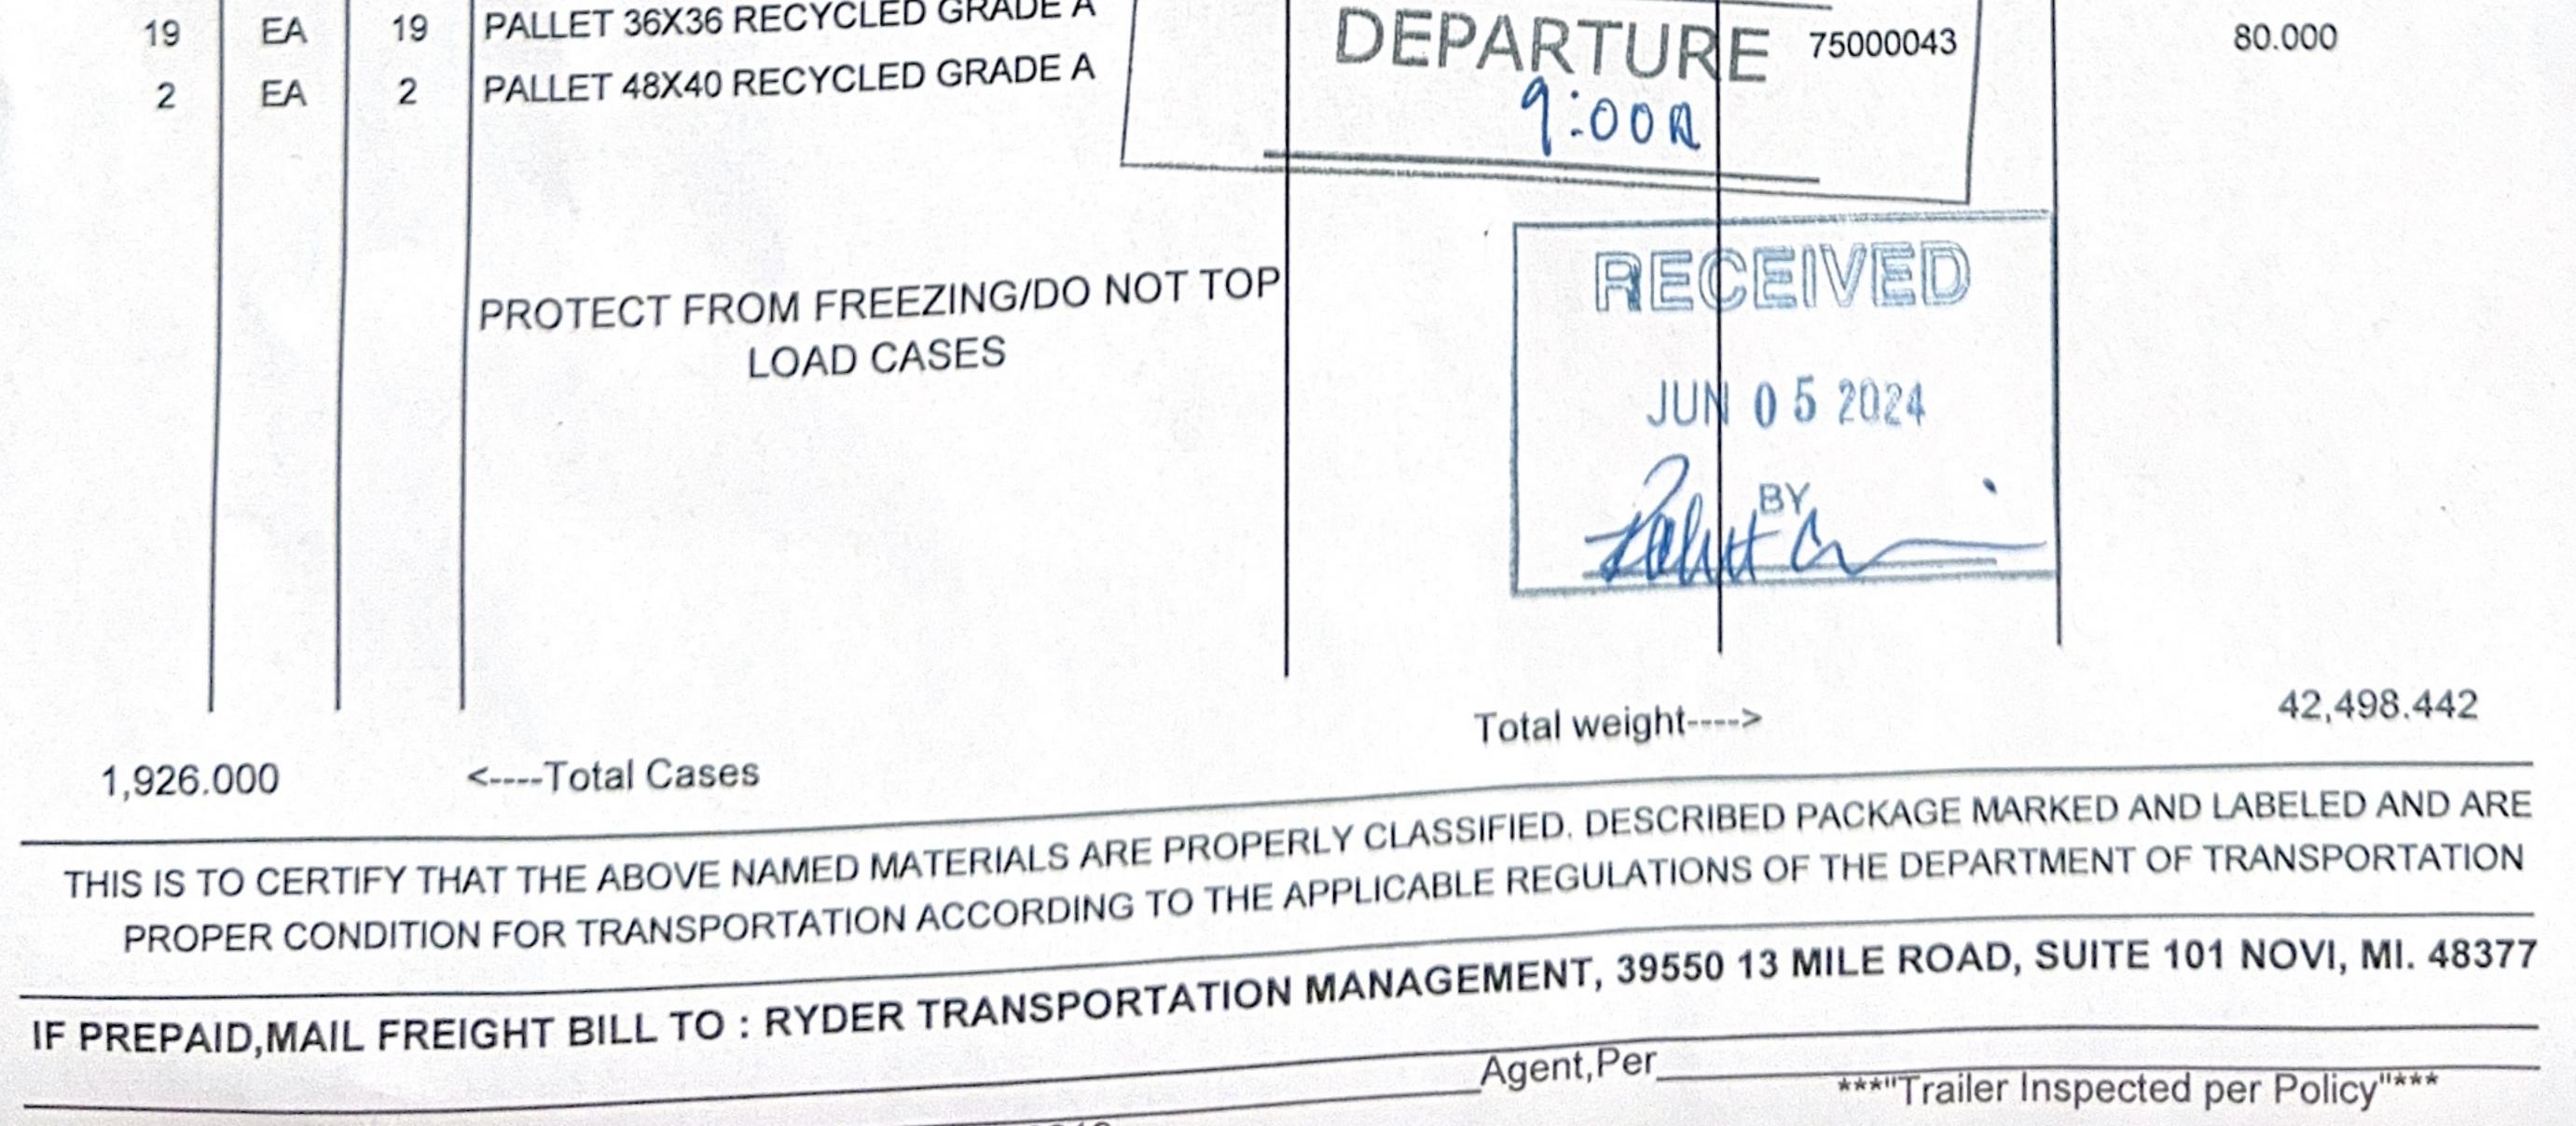

Carrier Contact Name: Phil Vukovic Phone: NA

Please Sign and Fax back to TTMS @ ()-423

Date: 06/04/2024 mith Carrier Signature: ( onor

| RAIGHT                              | SHIPPER'S NO<br>847045095               |                        |                                                                                                                 |                                         |                                         |                                                                                                |                                                                                                                                                                                                          |  |
|-------------------------------------|-----------------------------------------|------------------------|-----------------------------------------------------------------------------------------------------------------|-----------------------------------------|-----------------------------------------|------------------------------------------------------------------------------------------------|----------------------------------------------------------------------------------------------------------------------------------------------------------------------------------------------------------|--|
|                                     |                                         |                        |                                                                                                                 |                                         |                                         |                                                                                                | CARRIER'S NO.                                                                                                                                                                                            |  |
| HPPING<br>04/2024                   | DATE                                    | CU                     | 264897<br>JTOFF DATE<br>04/2024                                                                                 | SHIPMENT NUMBER<br>80396978             | CUSTOMER PO.                            | SO/STO NO<br>4203264897                                                                        | SHIP-TO PO.                                                                                                                                                                                              |  |
|                                     |                                         |                        |                                                                                                                 |                                         | Subject to Section 7 of conditions of   |                                                                                                | Prepaid                                                                                                                                                                                                  |  |
| C KNOX                              | DTO                                     | AND                    | DESTINATION:                                                                                                    |                                         | applications applicable bill of facing. | Rec'd \$ to                                                                                    | himself mours between                                                                                                                                                                                    |  |
| 15 TEXA<br>IOXVILLI<br>921-4300     | S AVE                                   | PD                     |                                                                                                                 |                                         | the following statement:                | apply in prepayment of the<br>charges on the property<br>described hereon.<br>Agent or Cashier | If the shipment moves between<br>two ports by a carrier by water.<br>The law requires that the bill of<br>lading shall state whether it is<br>"carrier's of shipper's weight".                           |  |
| property desc<br>kages unknown      | ribed below                             | consigned              | TO REPORT UNIT ADDRESS WAS USE FOR                                                                              | w, which said carrier (the word carrier |                                         | Per                                                                                            | NOTE - Where the rate is<br>Dependent on value, shippers<br>are required to state specifically<br>in writing the agreed or declared                                                                      |  |
| perty under the<br>the otherwise to | e contract)<br>o delivery t             | agrees to<br>o another | carry to its usual place of dei<br>carrier on the toute to said d                                               | estination it is mutually agreed, as to | DTL 7042120                             | (The signature here<br>acknowledges only the<br>amount prepaid.)                               | value of the property.<br>The agreed or declared value<br>of the property is hereby specif-<br>ically stated by the shipper to be                                                                        |  |
| n party at ant<br>cunder shall b    | time intere                             | sted in a              | terms and conditions of the Un                                                                                  | form Domestic Straight Bill of Lading   |                                         | Charges Advanced:                                                                              | not exceeding per                                                                                                                                                                                        |  |
| tor carrier shi                     | rail-water s<br>pment.<br>ertifies that | hipment of             | miliar with all the terms and co                                                                                | articl chapterion of                    | SEAL NUMBER.<br>07279481                | stamp, not a part of bill of                                                                   | The Fibre Boxes used for this<br>Shipment conform to the specifi-<br>Cations set forth in the box<br>makers certificate thereon and<br>all other requirements of<br>Consolidated Freight Classification. |  |
| mself and his                       | and the sat<br>assigns.                 | d terms a              | and connectors are three) op-                                                                                   |                                         |                                         | -Online solor.                                                                                 |                                                                                                                                                                                                          |  |
| Do not br                           | eak se                                  | al. Cro                | oss reference seal i                                                                                            | lumber on boe.                          | VESSEL NUMBER.                          | PO 2 ·                                                                                         | PO 3 :                                                                                                                                                                                                   |  |
| ROUTE :                             |                                         |                        | CARRIER NAME :                                                                                                  |                                         | BOOKING NO :                            | PO 2 :                                                                                         |                                                                                                                                                                                                          |  |
|                                     |                                         |                        | TOTAL TRANSPORTAT                                                                                               | ION OF MS                               |                                         | MATERIAL NO.                                                                                   | WEIGHT                                                                                                                                                                                                   |  |
| UNITS                               | UOM                                     | PAL                    | The second se | SCRIPTION                               | CUSTOMER MATERIAL                       | 10138361                                                                                       | 2,158.000                                                                                                                                                                                                |  |
| 104                                 | CS                                      | 1.0                    |                                                                                                                 | CRBR LIM CN 8PKX3                       |                                         | 10138362                                                                                       | 4,316.000                                                                                                                                                                                                |  |
| 208                                 | CS                                      | 2.0                    | 120Z POLAR SLTZR                                                                                                | RSPB LIM CN 8PKX3                       |                                         | 10000838                                                                                       | 6,425.640                                                                                                                                                                                                |  |
| 312                                 | CS                                      | 3.0                    | 120Z RC COLA CN                                                                                                 |                                         |                                         | 10000179                                                                                       | 2,141.880                                                                                                                                                                                                |  |
| 104                                 | CS                                      | 1.0                    | 120Z CHERRY RC C                                                                                                |                                         |                                         | 10155919                                                                                       | 2,158.000                                                                                                                                                                                                |  |
| 104                                 | CS                                      | 1.0                    |                                                                                                                 | STBR WTML CN 8PKX3                      |                                         | 10001596                                                                                       | 1,506.160                                                                                                                                                                                                |  |
| 40                                  | CS                                      | 1.0                    | 2L ZSGR CAN DRY C                                                                                               | RNBRY GNGR ALE PET                      |                                         |                                                                                                | 4,311.594                                                                                                                                                                                                |  |
| 100                                 | cs                                      | 3.0                    | 200Z SQUIRT PET L                                                                                               | S24                                     |                                         | 10001120                                                                                       | 2,158.000                                                                                                                                                                                                |  |
| 126                                 | CS                                      | 1.0                    |                                                                                                                 | RRD GPFT CN 8PKX3                       |                                         | 10138357                                                                                       | 12,359.568                                                                                                                                                                                               |  |
| 104                                 | cs                                      | 6.0                    |                                                                                                                 | OT BEER CN 12PKX2                       |                                         | 10000853                                                                                       | 4,111.800                                                                                                                                                                                                |  |
| 624                                 | cs                                      | 2.0                    |                                                                                                                 | SER ALE CN 24PK CB                      |                                         | 10005264                                                                                       | 68.800                                                                                                                                                                                                   |  |
| 200<br>40                           | EA                                      | 0                      | SHELL PLASTIC 2L                                                                                                |                                         |                                         | 75000016                                                                                       | 703.000                                                                                                                                                                                                  |  |
| 40<br>19                            | EA                                      | 19                     | PALLET 36X36 RECY                                                                                               | CLED GRADE A                            |                                         | 75000038                                                                                       | 80.000                                                                                                                                                                                                   |  |
| 2                                   | EA                                      | 2                      | PALLET 48X40 RECY                                                                                               |                                         |                                         | 75000043                                                                                       | 00.000                                                                                                                                                                                                   |  |
|                                     |                                         |                        |                                                                                                                 | REEZING/DO NOT TOP<br>D CASES           |                                         |                                                                                                |                                                                                                                                                                                                          |  |
|                                     |                                         |                        |                                                                                                                 |                                         |                                         |                                                                                                |                                                                                                                                                                                                          |  |
| 1,926.0                             |                                         |                        | <total cases<="" td=""><td></td><td>Total weight</td><td>&gt;</td><td>42,498.442</td></total>                   |                                         | Total weight                            | >                                                                                              | 42,498.442                                                                                                                                                                                               |  |

THIS IS TO CERTIFY THAT THE ABOVE NAMED MATERIALS ARE PROPERLY CLASSIFIED. DESCRIBED PACKAGE MARKED AND LABELED AND ARE

# PROPER CONDITION FOR TRANSPORTATION ACCORDING TO THE APPLICABLE REGULATIONS OF THE DEPARTMENT OF TRANSPORTATION

Agent,Per\_

IF PREPAID, MAIL FREIGHT BILL TO : RYDER TRANSPORTATION MANAGEMENT, 39550 13 MILE ROAD, SUITE 101 NOVI, MI. 48377