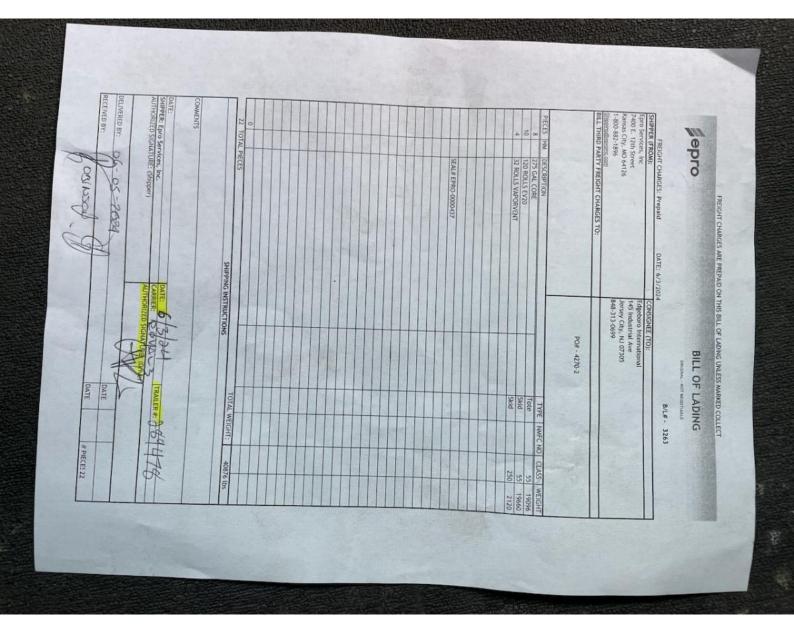

Carrier Signature

Bonnie Rajkovic

**Rate Confirmation** 

|                                                                          |                |                                                                                                                                     |                                       | 5 WEIGHT<br>55 19096<br>55 19660<br>50 2120                                            |                    |  | 40876 lbs             | 16                                                                                  | # PECES 22                    |
|--------------------------------------------------------------------------|----------------|-------------------------------------------------------------------------------------------------------------------------------------|---------------------------------------|----------------------------------------------------------------------------------------|--------------------|--|-----------------------|-------------------------------------------------------------------------------------|-------------------------------|
|                                                                          |                | £93                                                                                                                                 |                                       | TYPE NWFC NO CLASS WEIGHT   Tote 55 1906   Skid 55 19660   Skid 250 2120               |                    |  | WEIGHT: 4             | Tamer + 389478                                                                      | # bit                         |
| RKED COLLECT                                                             | LADING         | B/L# - 3263                                                                                                                         |                                       | TYPE N<br>Tote<br>Skid<br>Skid                                                         |                    |  | TOTAL W               | TTAULER                                                                             | DATE                          |
| FREIGHT CHARGES ARE PREPAID ON THIS BILL OF LADING UNLESS WARKED COLLECT | BILL OF LADING | tionat<br>e<br>7305                                                                                                                 | PO# - 4270-2                          |                                                                                        |                    |  |                       | - HAL                                                                               |                               |
| BILL OF LADP                                                             |                | 4<br>CONSIGNEE (TO):<br>Edgeboro International<br>145 Industrial Ave<br>Jersey City, NJ 07305<br>848-313-0699                       | POR                                   |                                                                                        |                    |  | SHIPPING INSTRUCTIONS | LATE: 6 2<br>CARREN: 6 2<br>AUTHORIZED SIG                                          |                               |
| PAID ON THIS                                                             |                | DATE: 6/3/2024<br>COP<br>E69<br>Jer                                                                                                 |                                       |                                                                                        |                    |  | SHIPPING R            | 838                                                                                 |                               |
| IGES ARE PRE                                                             |                | DATE:                                                                                                                               | ö                                     |                                                                                        |                    |  |                       |                                                                                     |                               |
| FREIGHT CHAI                                                             |                | Prepaid                                                                                                                             | Bill, THIRD PARTY FREIGHT CHARGES TO: | DESCRIPTION<br>275 GAL CORE<br>275 GAL CORE<br>270 BOLLS VAORVENT<br>32 ROLLS VAORVENT | SEAL# EPRO-0000437 |  |                       | the.<br>(Shipper)                                                                   |                               |
|                                                                          | PLO            | FREIGHT CHARGES: Prepaid<br>SHIPPER (FROM):<br>Epro Services, Inc<br>Carlos 1: 210 Street<br>Manaa CIV, NO 64126<br>(1:800-882-014) | ARTY FREIGH                           |                                                                                        | SEALS EF           |  | TOTAL, PIECES         | COMMENTS<br>DATE<br>SHIPPER: Epro Services, Inc.<br>AUTHORIZED SIGNATURE: (Shipper) | BY:<br>Y:                     |
|                                                                          | epro           | FREIGHT CHARG<br>SHIPPER (FROM):<br>Epro Services, Inc<br>7400E. 121th Street<br>Kanaas City, MO 64126<br>1-800-882-1896            | SINGTOLIENS                           | PIECES HAM<br>3<br>10<br>4                                                             |                    |  | 22 1                  | COMMENTS<br>DATE:<br>SHIPPER: E<br>AUTHORIZE                                        | DELIVERED BY:<br>RECEIVED BY: |