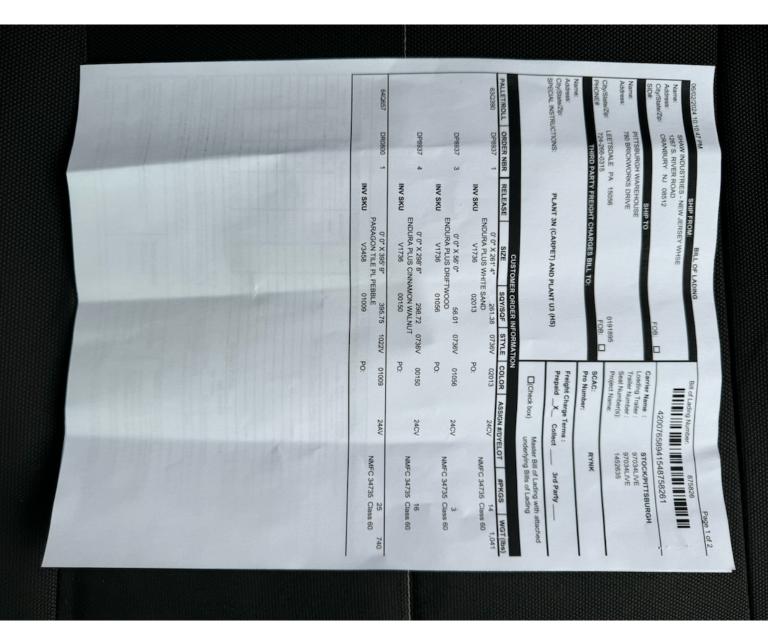

| 2 INV SKU   | TANCENS TATTERED BARRADO 60717                                       |                               | OWLHA | 90717<br>PO.                                                                          | STO                | NAMEC 38035 Class 70                                                         |



| ANT US                                                                                                                                   | RESIDUE PA 15006 RESID PARK FAREIGH CHARGES BLUTO RESID PARK FAREIGH CHARGES BLUTO RESID PARK FAREIGH CHARGES BLUTO