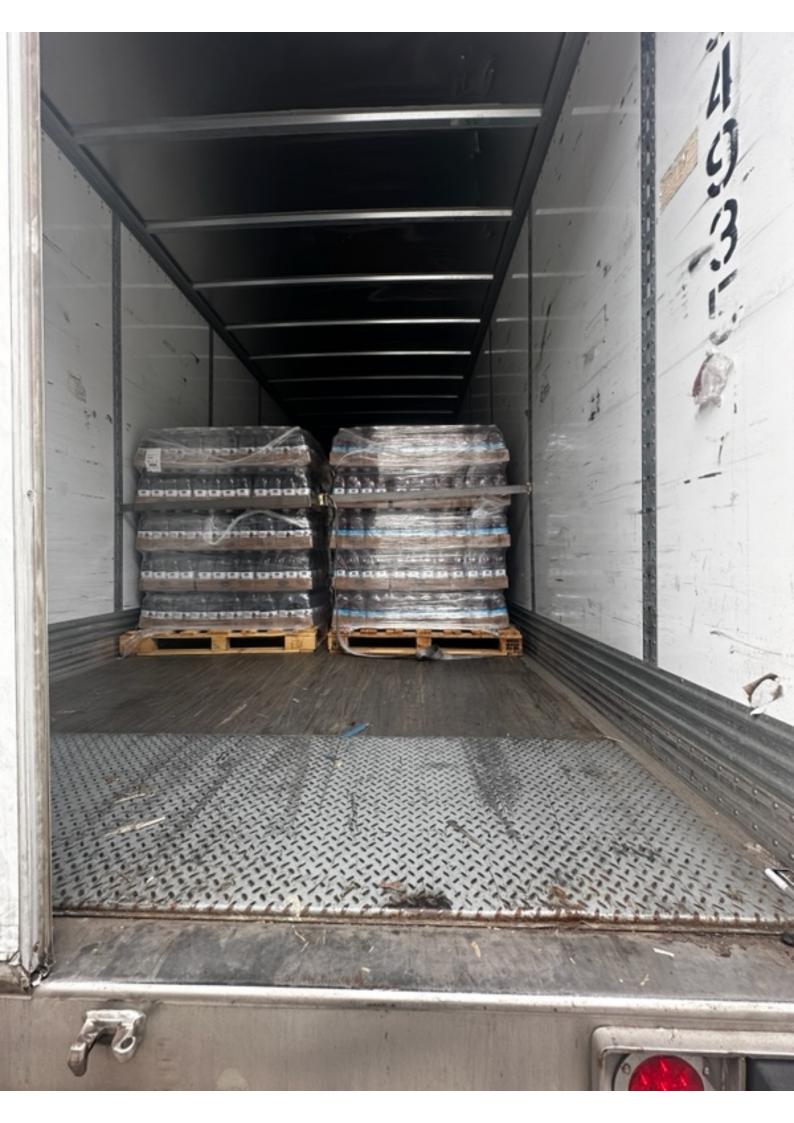

Notes

COMPLETED ORDER 1170 CASE -

| Pcs | WH No. | Loc | Dimensions        | Package    | Des   | cription                           | Weight      |                       | Vol Weight  |
|-----|--------|-----|-------------------|------------|-------|------------------------------------|-------------|-----------------------|-------------|
| 1   | 19452  | WH  | 40.00x48.00x58.00 | Pallet     |       | Cocktail/Lime ( 65<br>12/23/24     | 2,414.00 lb | 64.44 ft <sup>a</sup> | 670.80 Vit  |
| 1   | 19452  | WH  | 40.00x48.00x58.00 | Pallet     |       | Mango (65 Box)                     | 2,414.00 lb | 64.44 ft*             | 670.80 VIt  |
| 1   | 19452  | WH  | 40.00x48.00x58.00 | Pallet     | White | Cran-Peach (65<br>12/27/24         | 2,414.00 lb | 64.44 ft <sup>3</sup> | 670.80 Vit  |
| 1   | 19452  | WH  | 40.00x48.00x58.00 | Pallet     |       | Apple (65 Box)                     | 2,414.00 lb | 64.44 ft <sup>a</sup> | 670.80 VII: |
| 5   | 19452  | WH  | 40.00x48.00x58.00 | Pallet     | Cran  | Cocktail ( 65 Box x<br>) 03/08/25  | 12,070.00   | 322.22 ft             | 3,354.19 \  |
| 1   | 19452  | WH  | 40.00x48.00x58.00 | Pallet     |       | egranate (65 Box)                  | 2,414.00 lb | 64.44 ft <sup>a</sup> | 670.80 VIt  |
| 1   | 19452  | WH  | 40.00x48.00x58.00 | Pallet     |       | Raspberry (65 Box)                 | 2,414.00 lb | 64.44 ft <sup>a</sup> | 670.80 VIt  |
| 3   | 19452  | WH  | 40.00x48.00x58.00 | Pallet     | White | /Cran-Strawberry (<br>ax) 12/06/24 | 7,242.00 lb | 193.33 ft             | 2,012.50 \  |
| 1   | 19452  | WH  | 40.00x48.00x58.00 | Pallet     | Cran  | Grape Slim (65 Box<br>22/25        | 2,414.00 lb | 64.44 ft*             | 670.80 VIŁ  |
| 1   | 19452  | WH  | 40.00x48.00x58.00 | Pallet     | Diet- | Cran/Grape (65 Box<br>26/25        | 2,414.00 lb | 64.44 ft <sup>a</sup> | 670.80 VIL  |
| 1   | 19452  | WH  | 40.00x48.00x58.00 | Pallet     |       | Cran (65 Box)                      | 2,414.00 lb | 64.44 ft <sup>9</sup> | 670.80 Vit  |
| 1   | 19452  | WH  | 40.00x48.00x58.00 | Pallet     |       | -Red (65 Box)                      | 2,414.00 lb | 64.44 ft <sup>a</sup> | 670.80 Vit  |
|     |        |     |                   | 1          |       |                                    | 100.55      |                       |             |
|     |        | 13  |                   | 0.1.1.1.1. | 10    |                                    |             |                       |             |
|     |        | 1   | 1                 |            |       | Pieces                             | Weight      | Volume                | Vol Weight  |
|     |        |     | A                 | TOTAL      | . )   | 18                                 | 43,452.001  | 1,159.95              | 12,074.66 V |