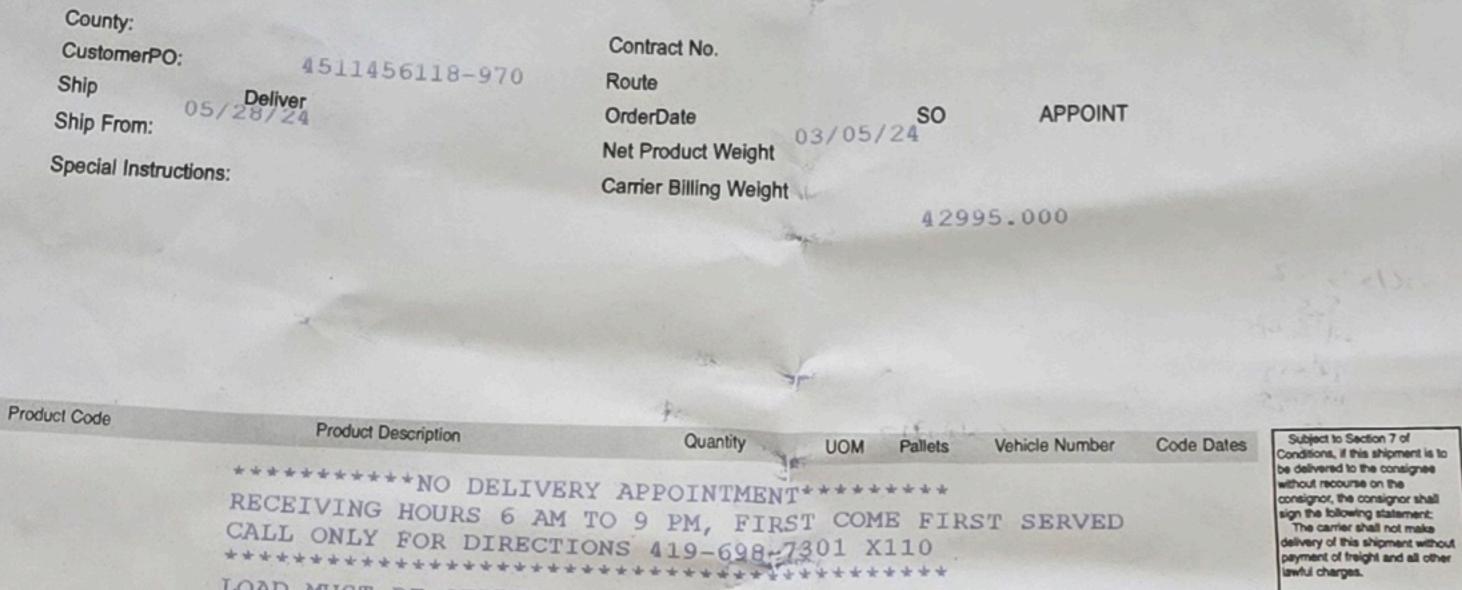

County: 4511456118–970 Ship 05/2Deliver Ship From: Special Instructions:

US

Par

.

Contract No. Route OrderDate 03/05/24**SO** APPOINT Net Product Weight Carrier Billing Weight LRAGE

- #

5 hran

| 61 | 5 | (w) |     |    |
|----|---|-----|-----|----|
|    |   |     |     |    |
| 81 | Y | q   |     |    |
| -  | 1 | 14  | 41  | 76 |
| 6  |   | 1 1 | 22. | 1  |