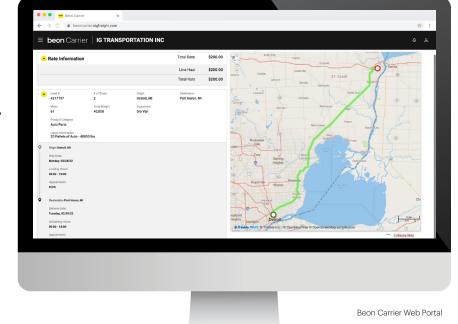

# **beon** Carrier

Beon Carrier gives you visibility and control of your business. Take advantage of enhanced load board features, rate visibility, bid and book options, real-time 1 Day and 2 Day payments and document management - all in one place!

# Find Loads Hassle-free

Leverage lane preferences in Beon Carrier to receive optimized load options. With expanded equipment availabilities, carriers have access to a wide range of load preference selections.

#### **Submit Bids & Book Loads**

With Beon Carrier, you can view all relevant load details, such as loading hours, appointment times and weight information. Then, submit a bid on the load you want and book it with a single click.

# **Easy Tender Acceptance**

Beon Carrier makes it simple to manage your available tenders. Easily accept or decline freight tenders with the click of a button. For shipments specifically matched for you, simply accept, decline or submit a counteroffer from the tender section within Beon Carrier.

#### **Get Paid Fast**

Get paid faster with Beon Carrier – use our 1 Day and 2 Day Payment options that deposit cash directly into your checking account. Access load payment status and receive 24/7 support for any payment inquires.

## **Manage Documents with Ease**

Easily manage loads within Beon Carrier by uploading a picture of shipment documents. With this feature, your shipments and accessorials will be processed quickly.