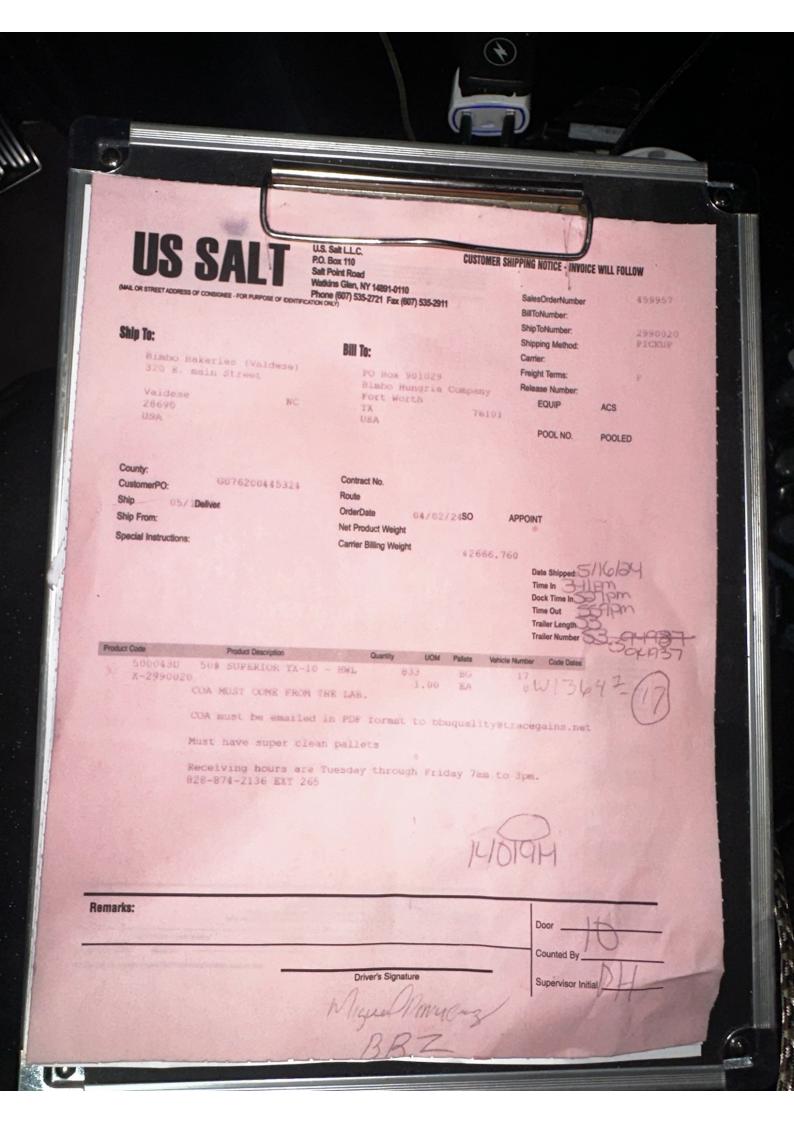

| Stop 1 – Pick Up                                                                                                |                |
|-----------------------------------------------------------------------------------------------------------------|----------------|
| US SALT LLC<br>3580 SALT POINT RD,                                                                              | Special Reqs:  |
| WATKINS GLEN, NY 14891                                                                                          |                |
| Date/Time: 5/16/2024 06:00 - 20:00<br>Scheduling: Open<br>Loading Type: Live<br>Pallet Count:<br>Work: No Touch |                |
| Pickup Number #: 459957                                                                                         |                |
| <b>Pick Up Instructions:</b> PICK UP # 459957<br>Appointment not confirmed. Additional information              | will be given. |
| Facility Notes:                                                                                                 |                |

| Com     | nodity De     | tails  |      |          |             |            |          |               |         |              |       |                |         |               |
|---------|---------------|--------|------|----------|-------------|------------|----------|---------------|---------|--------------|-------|----------------|---------|---------------|
| Handli  | ng Unit       | Pieces |      | Hazmat   | Description | Dimensions | OD       | Temp          | Temp    | Pre-<br>Cool |       | Min°           | Max°    | Weight        |
| Qty     | Туре          | Qty    | Туре |          |             |            |          | Control       | Setting | То           |       | Temp           | Temp    | 5             |
| 17      | Pallet        |        |      | No       | DRY GOODS   |            | No       | No            |         |              |       |                |         | 42,667<br>Ibs |
| Total H | <b>IU:</b> 17 |        | -    | Total Pc | <b>s:</b> 0 |            | Total Cm | <b>dty:</b> 1 |         |              | Total | <b>Wgt:</b> 42 | 667 lbs |               |