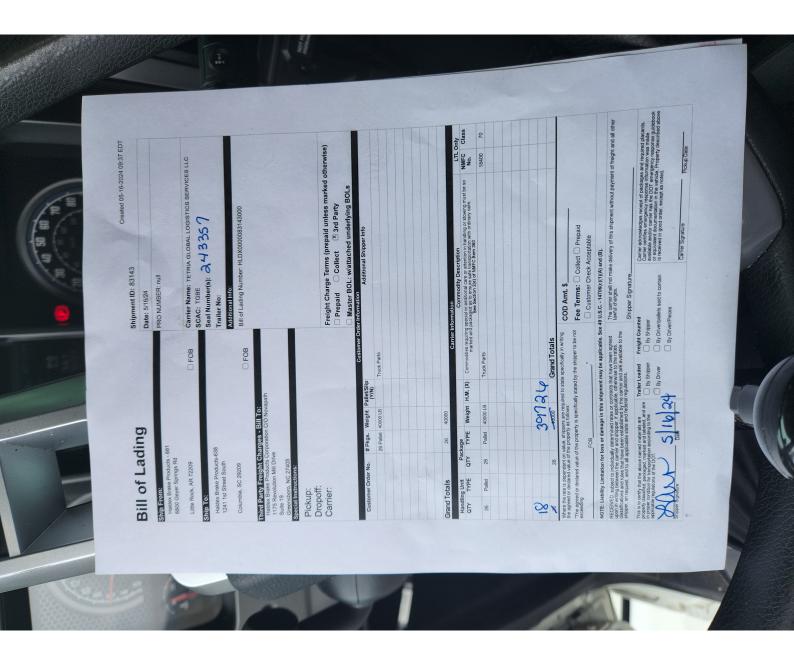

## **Load Confirmation**

0032482

Contact: Carrier: **BRZ** Marcus

**BURBANK** IL 60459 Phone: (708) 303-5150 x101

Date: 05/16/2024 Fax:

Order Order: 0032482 Commodity: **Auto Parts** Miles: 740.0 Weight: 40000.0 Van (DAT)

Trailer: Temp: **BOL:** 83143 Reference:

Haldex Brake Products - 681 Address: 6800 Geyer Springs Rd 05/16/2024 1430

LITTLE ROCK AR 72209 Contact:

Phone: (501) 221-4384 Driver Load: No driver loading or unload

Date:

05/16/2024 0700

Reference number: BM HLDX0000083143000

SO 2 Haldex Brake Products-638 05/17/2024 0800 Name: Date:

Address: 1241 1st Street South 05/17/2024 1630

SC 29209 Contact: COLUMBIA Phone: Driver Load: No driver loading or unload (803) 647-1308