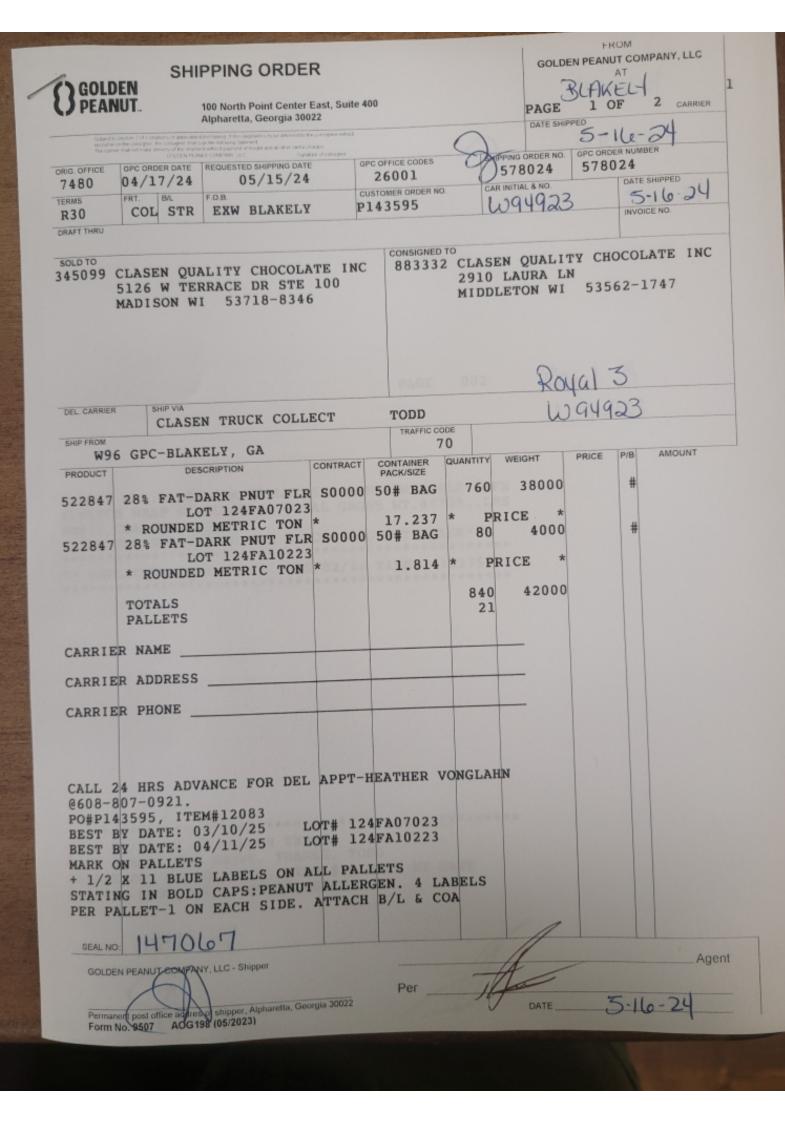

Royal 3inc.

## **ZIGI FREIGHT INC**

MC# 944686 **6**30.485.7370

630.485.6980

- 5 630.485.7370 X 108
- asta@royal3inc.com

### FitzMark - MC# 586603

950 Dorman St. Indianapolis, IN 46202

- **\$** 317.475.0960
- \$ 866.944.8717

#### Jon Labriola

- S17.475.0960 X 431
- JLabriola@fitzmark.com

product)

|      |                                                         | S          | Shipment Stop | s                                   |  |
|------|---------------------------------------------------------|------------|---------------|-------------------------------------|--|
| Α    | GPC39823-G<br>MLK JR BLVD<br>3886 MLK JR<br>BLAKELY, GA |            | 3             | IAY 16, 2024<br>8:00 - 12:00        |  |
| PICK | 43,575 lbs                                              | 21 Pallets | 53 Feet       | food product<br>(peanut<br>product) |  |
| В    | Clasen Qualit<br>2910 Laura La<br>Middleton, Wi         | ane        |               | IAY 17, 2024<br>0:00 - Appointment  |  |
| DROP | 43,575 lbs                                              | 21 Pallets |               | food product<br>(peanut             |  |