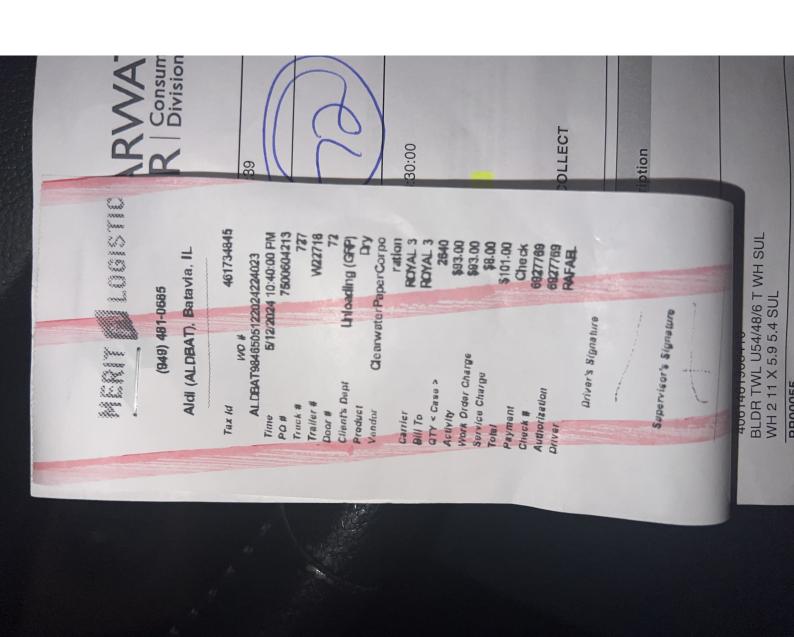

Please email all paperwork, invoices and signed BOL's, to **PAPERWORK@DEGROOTLOGISTICS.COM**All accessorials must be submitted within 5 days of the delivery or they will not be approved.
We don't pay advances for lumper charges, include a receipt with your invoice and we'll reimburse.