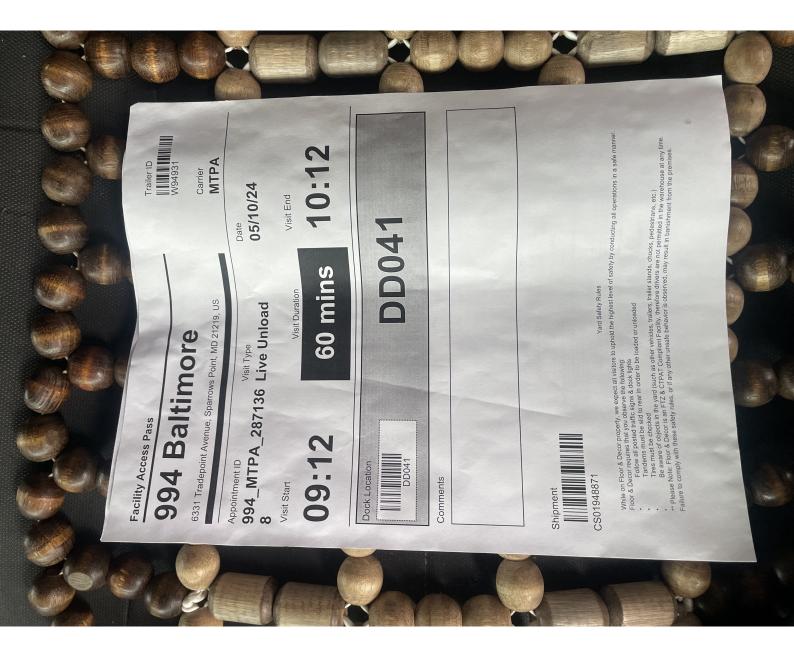

|                                                                                                                                                                                   | 5/09/2024 11:00AM |         |
|-----------------------------------------------------------------------------------------------------------------------------------------------------------------------------------|-------------------|---------|
| CFL Flooring                                                                                                                                                                      |                   |         |
| 3576 US Highway 41,                                                                                                                                                               |                   |         |
| Adairsville, GA 30103                                                                                                                                                             |                   |         |
| Contact: Phone: Fax:                                                                                                                                                              |                   |         |
| Pickup # 9989                                                                                                                                                                     |                   |         |
| Location Comments                                                                                                                                                                 |                   |         |
| 5200129123 (MT Reference)                                                                                                                                                         | 41,152 lb         | 1.0 TLD |
|                                                                                                                                                                                   |                   |         |
|                                                                                                                                                                                   |                   |         |
| Stop 2 (drop)                                                                                                                                                                     |                   |         |
|                                                                                                                                                                                   | 5/10/2024 02:00PM |         |
| Planned Date: 05/10/2024 08:00AM - 05                                                                                                                                             | 5/10/2024 02:00PM |         |
| Planned Date: 05/10/2024 08:00AM - 05<br>Floor and Decor                                                                                                                          | 5/10/2024 02:00PM |         |
| Planned Date: 05/10/2024 08:00AM - 05<br>Floor and Decor<br>6331 Tradepoint Avenue,                                                                                               | 5/10/2024 02:00PM |         |
| Planned Date: 05/10/2024 08:00AM - 05<br>Floor and Decor<br>6331 Tradepoint Avenue,<br>Sparrows Point, MD 21219                                                                   | 5/10/2024 02:00PM |         |
| Stop 2 (drop)<br>Planned Date: 05/10/2024 08:00AM - 05<br>Floor and Decor<br>6331 Tradepoint Avenue,<br>Sparrows Point, MD 21219<br>Contact: Phone: Fax:<br>Delivery # CS01948871 | 5/10/2024 02:00PM |         |
| Planned Date: 05/10/2024 08:00AM - 05<br>Floor and Decor<br>6331 Tradepoint Avenue,<br>Sparrows Point, MD 21219<br>Contact: Phone: Fax:                                           | 5/10/2024 02:00PM |         |