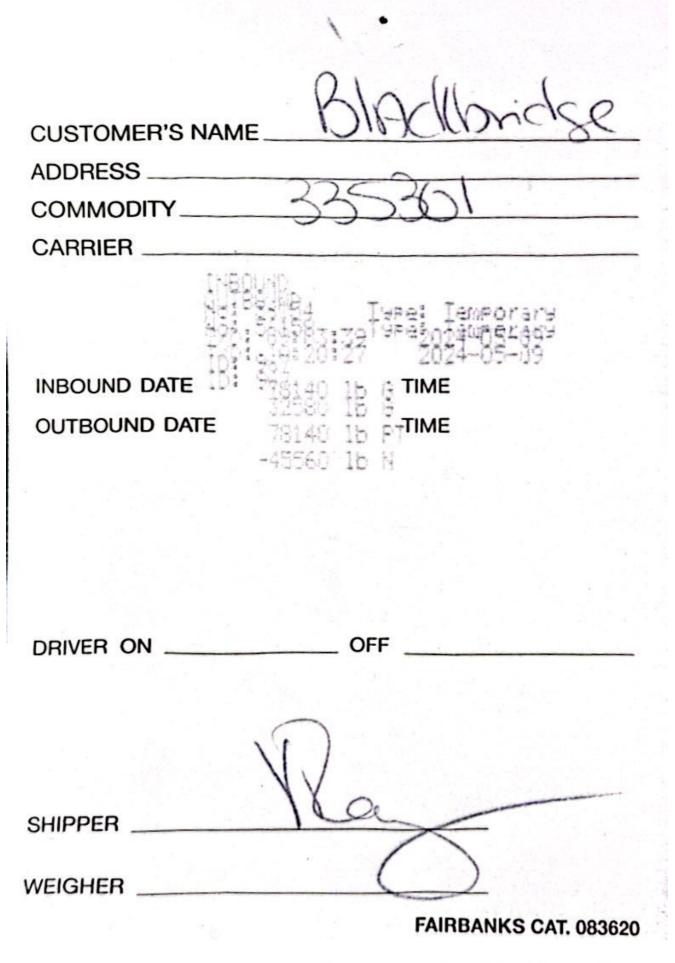

| Consigned to BLACKBRIDGE INVESTMENTS | S        |           |                    |  |
|--------------------------------------|----------|-----------|--------------------|--|
| Destination Huntington               | State NY | Zip 11743 | Address PO Box 335 |  |
| Route                                |          |           | Seal #             |  |
| Carrier R3 733                       |          | No. 94927 |                    |  |

**Special Instructions** 

at Buffalo

| No.<br>Packages                            | KIND OF PACKAGE, DESCRIPTION OF ARTICLES, SP                                                                                                                                                                                                                                                                                                                  | NS                                    |                                                                                                                                                   |                                                                                                                                                                                                                                                                                                                                                                                                                                                      |                                                                                                                                                                                  |
|--------------------------------------------|---------------------------------------------------------------------------------------------------------------------------------------------------------------------------------------------------------------------------------------------------------------------------------------------------------------------------------------------------------------|---------------------------------------|---------------------------------------------------------------------------------------------------------------------------------------------------|------------------------------------------------------------------------------------------------------------------------------------------------------------------------------------------------------------------------------------------------------------------------------------------------------------------------------------------------------------------------------------------------------------------------------------------------------|----------------------------------------------------------------------------------------------------------------------------------------------------------------------------------|
| 36                                         | PE BOTTLES - MIXED COLORS 78900 33400 45500                                                                                                                                                                                                                                                                                                                   |                                       |                                                                                                                                                   | Subject to Section 7 of Conditions of<br>applicable bill of lading, if this shipment is to<br>be delivered to the consigner withour<br>recourse on the consigner, the consignor<br>shall sign the following statement.<br>The carrier shall not make delivery of<br>this shipment without payment of freight<br>and all other lawful charges.<br>(Signature of Consignor)<br>If charges are to be prepaid, write or stamp-<br>here, "To be Prepaid." |                                                                                                                                                                                  |
| No.<br>Packages                            |                                                                                                                                                                                                                                                                                                                                                               | * WEIGHT +<br>(Subject to Correction) | CLASS<br>OR RATE                                                                                                                                  | CHECK<br>COLUMN                                                                                                                                                                                                                                                                                                                                                                                                                                      |                                                                                                                                                                                  |
|                                            | GROSS<br>TARE<br>NET                                                                                                                                                                                                                                                                                                                                          | 78900<br>33400<br>45500               |                                                                                                                                                   |                                                                                                                                                                                                                                                                                                                                                                                                                                                      | Received \$ 10<br>apply in prepayment of the charges on the<br>property described heron.<br>Agent or Cashier<br>Per(The signature here acknowledges<br>only the amount prepaid.) |
| NOTE<br>agreed of<br>The fibre<br>Consolid | - Where the rate is dependent on value, shippers are required to state spcifically in writin or declared value of the property is hereby specifically stated by the shipper to be not exc e boxes used for this shipment conform to the specifications set forth in the box maker's o dated Freight Classification.  R Buffalo Recycling Enterprises, LLC PER | The                                   | Charges Advanced:<br>\$<br>Shipper's imprint in lieu of stamp, not a part<br>of Bill of Lading approved by the Interstate<br>Commerce Commission. |                                                                                                                                                                                                                                                                                                                                                                                                                                                      |                                                                                                                                                                                  |

P.O. BOX ADDRESS OF SHIPPER:266 Hopkins Buffalo NY 14220

266 Hopkins Street . Buffalo, NY 14220 . Phone: 716-827-2712 . Fax: 716-827-2714 . www.buffalorecycling.com

|                     |                     |            | •             |           |             |        |
|---------------------|---------------------|------------|---------------|-----------|-------------|--------|
|                     |                     |            |               | SHIP      | PER #: 1645 | 36     |
|                     |                     |            |               |           | DATE: 5/8/  | 2024   |
|                     |                     |            | 1,            | ACC       | COUNT: BLIN | 01     |
| SOLD TO:            |                     |            | 5.            |           |             |        |
| BLACKBRIDGE IN      | VESTMENTS           |            | BLACKBRIDGE   | INVESTMEN | TS          |        |
| PO Box 335          |                     |            | PO Box 335    |           |             |        |
| Huntington          | NY 11743            |            | Hundington    |           | NY 11743    | 1      |
| CONTRACT#: 103613   |                     | P.O./Relea | se #: 3353001 | 95583     |             |        |
| CUST-ORD#:          |                     |            | RIER:         |           |             |        |
| F.O.B.:             |                     | VEHICI     | E ID: R3 733  |           |             |        |
|                     |                     |            | ILER: 94927   |           |             |        |
|                     |                     | BOC        | KING:         | CHARG     |             | Net    |
| Pkg Count Commodity | Description         |            |               | GIOSS     | • Tare      | Net    |
| 36 HDPE             | HDPE BOTTLES - MIXE | D COLORS   |               | .78,900   | 33,400      | 45,500 |
|                     |                     |            | · Totals      | 78,900    | 33,400      | 45,500 |
|                     |                     |            |               |           |             |        |
|                     |                     |            |               |           |             |        |
|                     |                     |            |               |           |             |        |
|                     |                     |            | ¥ .           |           |             |        |
|                     |                     |            |               |           |             |        |
|                     |                     |            |               |           |             |        |
|                     |                     |            |               |           |             |        |
|                     |                     |            |               |           |             |        |
|                     |                     |            |               | •         |             |        |
|                     |                     |            |               |           | 1           |        |
|                     |                     |            | :             |           |             |        |
|                     |                     |            |               |           |             |        |
|                     |                     |            |               |           |             |        |
|                     |                     |            |               |           |             |        |
|                     |                     |            |               |           |             |        |
|                     |                     |            |               |           |             |        |
|                     |                     |            |               |           |             |        |
|                     |                     |            | 41,1          |           |             |        |
|                     |                     |            |               |           |             |        |
|                     |                     |            |               |           |             |        |
| Booking #:          |                     |            |               |           |             |        |
| Seal #:             |                     |            | Mina a        |           |             |        |
|                     |                     |            | the state     |           |             |        |
| Signature:          |                     |            | • • • •       |           |             |        |
|                     |                     | ч,         |               |           |             |        |

### WEIGHED ON A FAIRBANKS SCALE