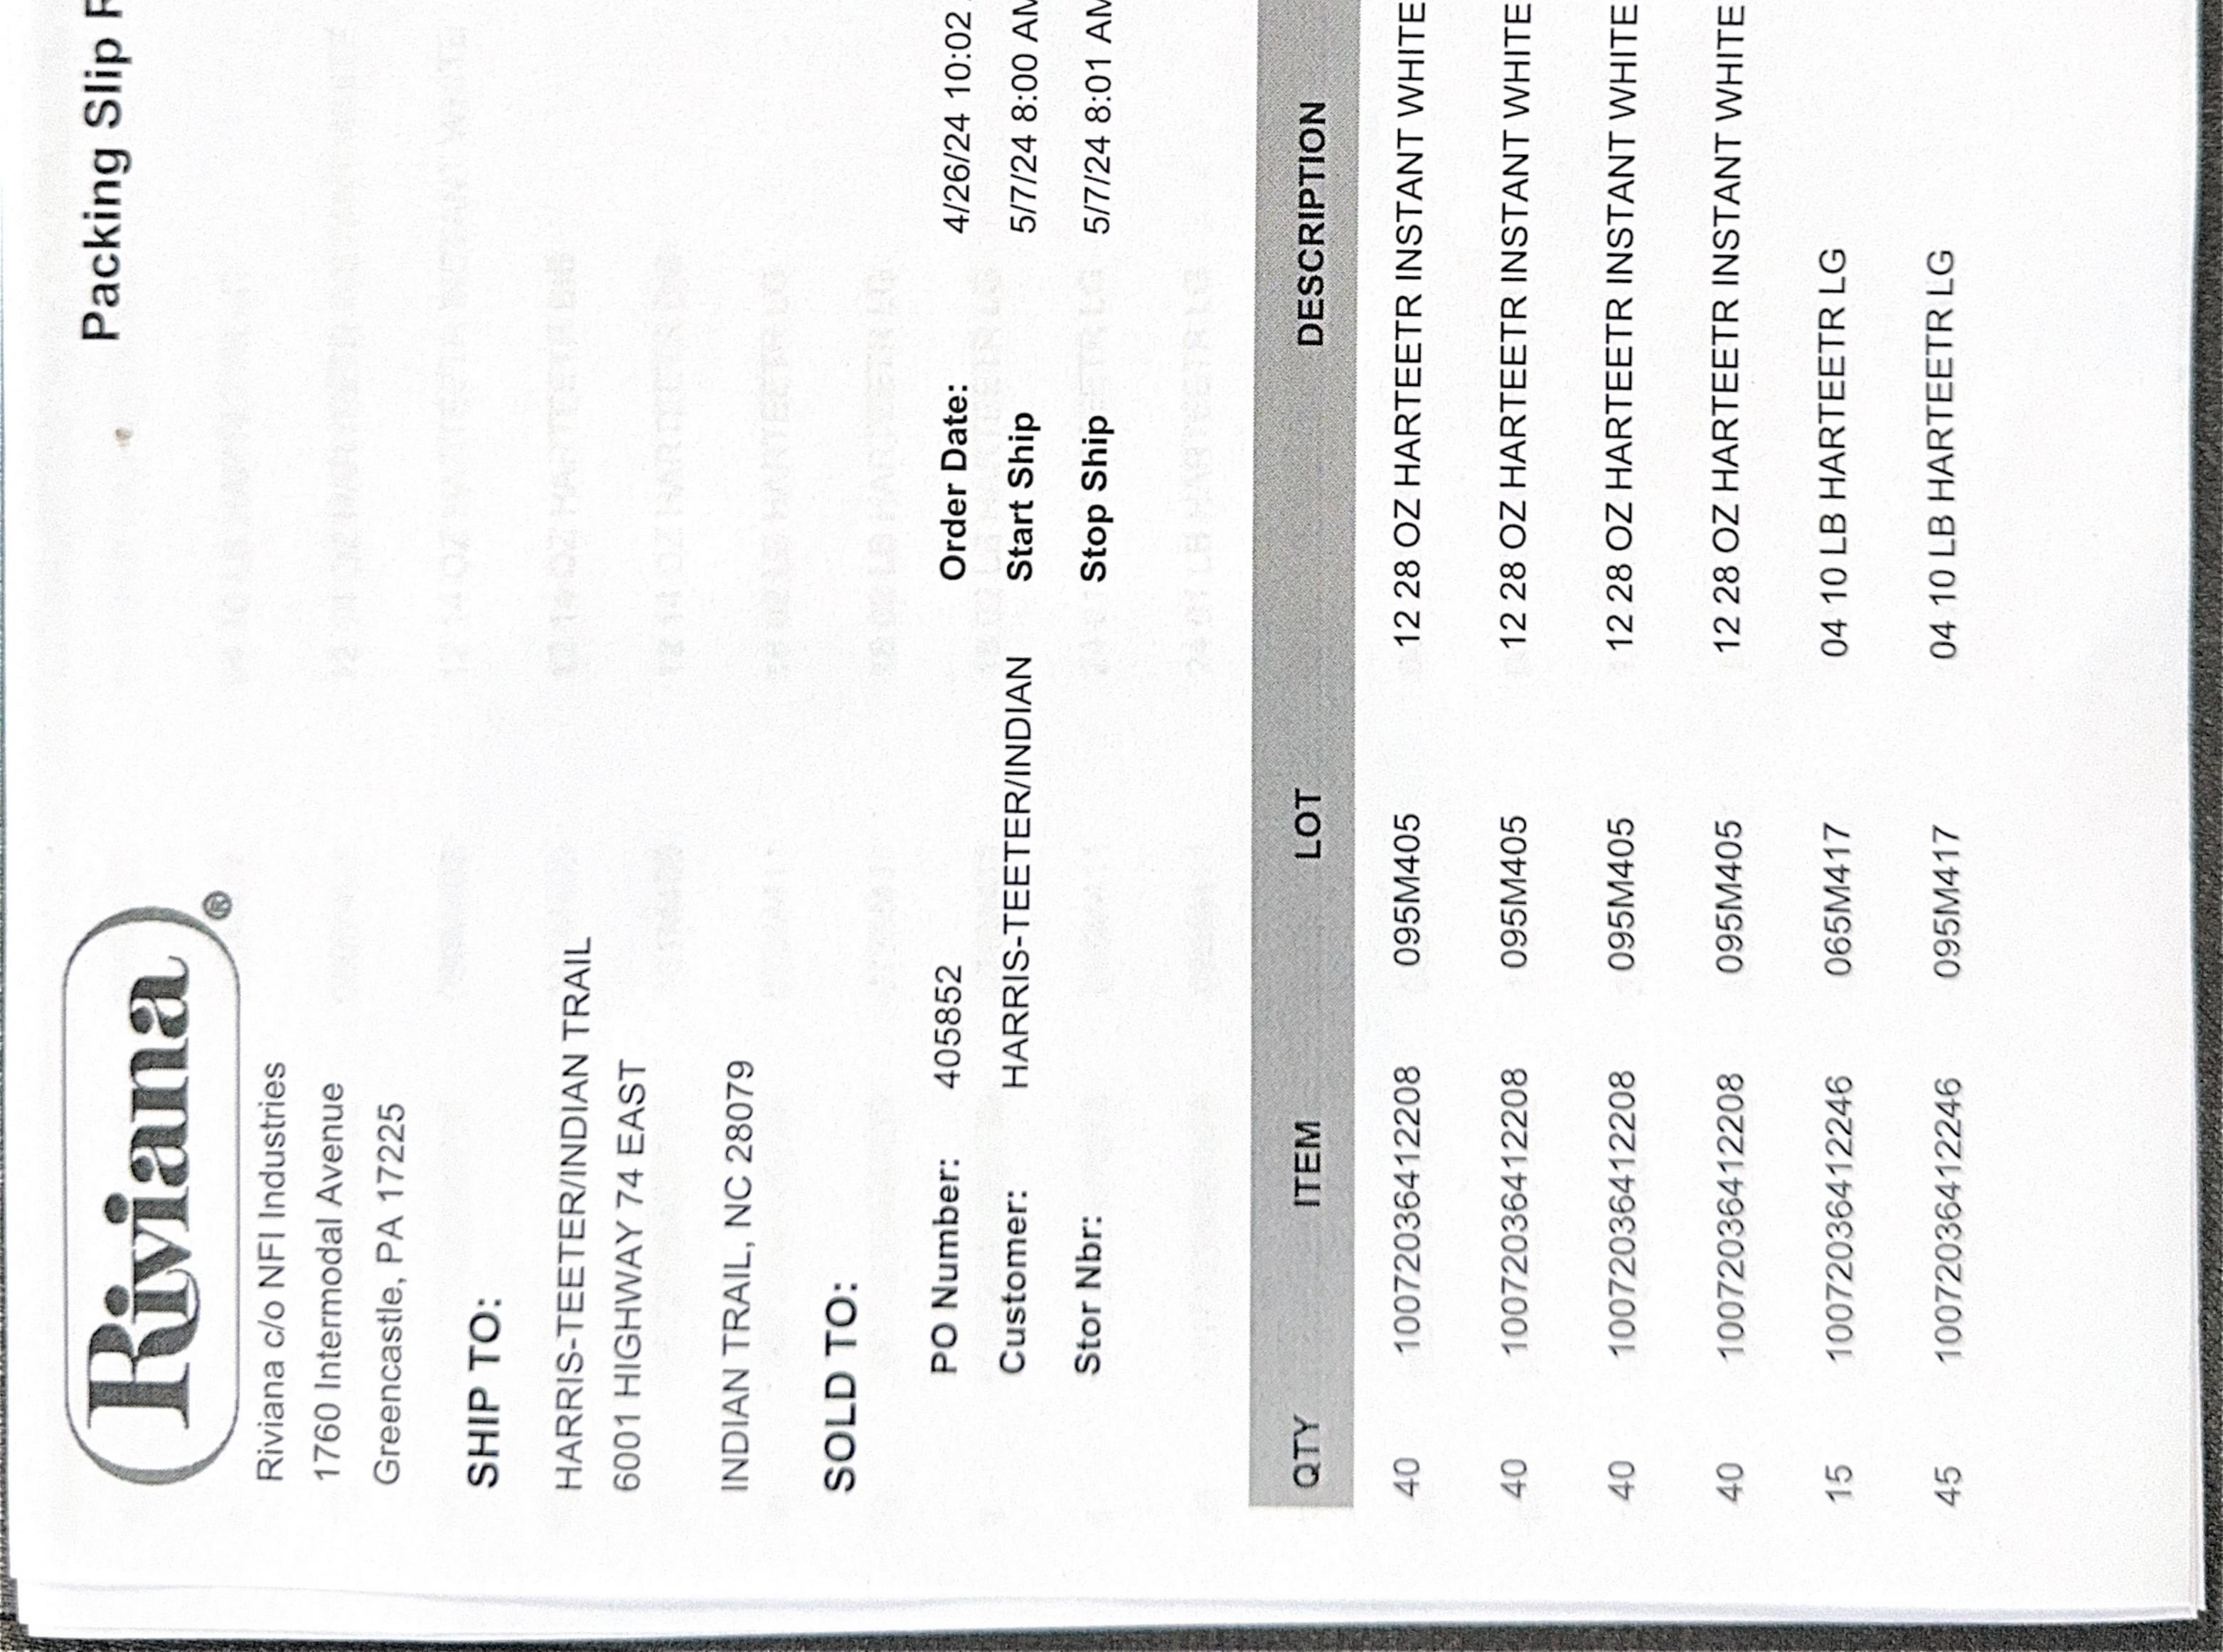

0058615684 29

39851

Packing Slip Report

Nbr of oLPNs: Order ID: Weight:

4/26/24 10:02 AM 5/7/24 8:00 AM 5/7/24 8:01 AM

| 00100174008049805434 | 00000174000015242826 | 00100174008050017536 | 00100174008050016539 | 00100174008050237767 | 00100174008050237477 | 00000174000015242840 | 00100174008049991557 | 00000174000015242826 | 00000174000015242833 | 00000174000015242826 | 00100174008050155320 | 00100174009502523070 | 00000174000015251767 | 374000000000553557 | 374000000000553569 | 374000000000566040 | 00100174008050502643 |  |
|----------------------|----------------------|----------------------|----------------------|----------------------|----------------------|----------------------|----------------------|----------------------|----------------------|----------------------|----------------------|----------------------|----------------------|--------------------|--------------------|--------------------|----------------------|--|
| 1845                 | 1482.2               | 967.5                | 967.5                | 806                  | 806                  | 2058                 | 1924                 | 1482.2               | 105.6                | 1482.2               | 2059.2               | 760.24               | 786.76               | 1950               | 1950               | 1950               | 020.14               |  |