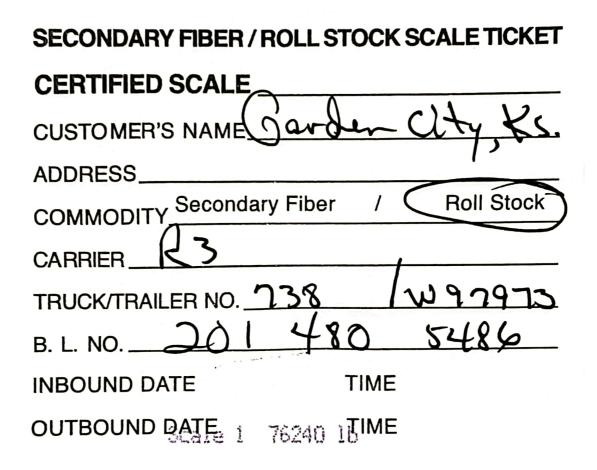

\*SAFETY VESTS ARE REQUIRED WHILE ON SITE!\*

\*All trucks must scale 44.5K lbs. We are paying for the entire truck. Not weight of each shipment\*

| SHIPPER#1:                                                                              | use Jobsite | Pick Up Date: |         |       | 04/25/24-04/26/24 |             |             |  |
|-----------------------------------------------------------------------------------------|-------------|---------------|---------|-------|-------------------|-------------|-------------|--|
| Address:                                                                                | 4537 Hwy 4  | -80           |         |       | *Open             | Pick Up*    |             |  |
|                                                                                         | Campti, LA  | 71411         |         |       | Pick Up           | o Time:     | 00:01-23:59 |  |
|                                                                                         |             |               |         |       | Pickup            | #:          | 2014805486  |  |
| Phone:                                                                                  | (318) 476-8 | 476-8223      |         |       | Appointment#:     |             |             |  |
| Please ask for and confirm r                                                            | eceipt of:  |               |         |       |                   |             |             |  |
| Commodity                                                                               |             | Est Wgt       | Units   | Count | Pallets           | Temp        | Ref #       |  |
| 52#,LINER HP BB,85W,58D                                                                 |             | 41,664        | Roll(s) | 7     |                   |             |             |  |
| <b>Shipper Instructions</b><br>Requested Ship Date: 20240<br>Requested Ship Date: 20240 |             |               |         |       |                   |             |             |  |
| RECEIVER #1:                                                                            | 7407 INTER  | NATIONAL F    | APER    |       | Deliver           | ry Date:    | 04/29/24    |  |
| Address:                                                                                | 2502 US-50  | E Bus         |         |       | *Scheo            | duled Deliv | ery*        |  |
|                                                                                         | HWY 50      |               |         |       | Deliver           | ry Time:    | 12:00 Appt. |  |
|                                                                                         | Garden City | KS 67846      |         |       | Deliver           | rv#·        |             |  |

Red River Division PO Box 377 Campti, Louisiana 71411

Scale 1 33320 1b

**DRIVER X** WEIGHER Nº 481283 TICKET NO. ORIGINAL CS CamScanner

|                                                                                                                                                                  |                      |                                          | Pa                      | ernational<br>per                                                                                                                                                                                                                                                                                                                                                                                                                                                                                                                                                                                                                                                                                   |                                                     | a no fillas<br>aons goort-0                                                                       |             |
|------------------------------------------------------------------------------------------------------------------------------------------------------------------|----------------------|------------------------------------------|-------------------------|-----------------------------------------------------------------------------------------------------------------------------------------------------------------------------------------------------------------------------------------------------------------------------------------------------------------------------------------------------------------------------------------------------------------------------------------------------------------------------------------------------------------------------------------------------------------------------------------------------------------------------------------------------------------------------------------------------|-----------------------------------------------------|---------------------------------------------------------------------------------------------------|-------------|
| Date: 04/26/2024                                                                                                                                                 |                      | BIL                                      | LOFLA                   | DING                                                                                                                                                                                                                                                                                                                                                                                                                                                                                                                                                                                                                                                                                                |                                                     | Page 1                                                                                            | of 1        |
| Shipper Name: International                                                                                                                                      | Paper                |                                          |                         | BOL Numb                                                                                                                                                                                                                                                                                                                                                                                                                                                                                                                                                                                                                                                                                            | per: 03686                                          | 320148054860                                                                                      |             |
| RED RIVER MEET<br>4537 HIGHWAY 480<br>CAMPTI, LA 7144 1<br>SID #: ER 07 118 3                                                                                    |                      |                                          | FOB:()                  |                                                                                                                                                                                                                                                                                                                                                                                                                                                                                                                                                                                                                                                                                                     | (402)036863                                         | 201 <u>680548</u> 60                                                                              |             |
| SHIP                                                                                                                                                             | TO                   | ti                                       |                         | CARRIER                                                                                                                                                                                                                                                                                                                                                                                                                                                                                                                                                                                                                                                                                             | NAME:C H                                            | ROBINSON WORLD                                                                                    | WIDE IN     |
| 7407 INTERNATIONAL PAPER<br>2502 E US HIGHWAY 50                                                                                                                 |                      |                                          |                         | Seal numb                                                                                                                                                                                                                                                                                                                                                                                                                                                                                                                                                                                                                                                                                           | er(s): 4399                                         |                                                                                                   |             |
| GARDEN CITY, KS 67846-839                                                                                                                                        |                      |                                          |                         | SCAC: F<br>Shipment                                                                                                                                                                                                                                                                                                                                                                                                                                                                                                                                                                                                                                                                                 |                                                     | 2014805486                                                                                        |             |
| CID #: DTALP7407-                                                                                                                                                | tion#:               | e e e e e e e e e e e e e e e e e e e    | FOB:(X)                 | Pro numbe                                                                                                                                                                                                                                                                                                                                                                                                                                                                                                                                                                                                                                                                                           |                                                     |                                                                                                   |             |
|                                                                                                                                                                  | T CHARGES B          | BILLT                                    | I see no                | Load Num                                                                                                                                                                                                                                                                                                                                                                                                                                                                                                                                                                                                                                                                                            | ber:                                                | RG1220531                                                                                         |             |
| SPECIAL INSTRUCTIONS:<br>APPOINTMENT REQUIRED VIA<br>NY WILKERSON 620-272-8319;1                                                                                 | SqFt<br>APPT PLUS.;C |                                          |                         | and the second se | () C                                                | n <del>stilless marke</del> d otherw<br>collect ( ) 3 <sup>rd</sup> P<br>r Bill of Lading: with a | arty ( )    |
|                                                                                                                                                                  |                      |                                          |                         | ()                                                                                                                                                                                                                                                                                                                                                                                                                                                                                                                                                                                                                                                                                                  | underl                                              | ying Bills of Lading                                                                              | allacheu    |
|                                                                                                                                                                  | # PKGS               |                                          | GHT                     | FORMATION<br>PALLET/SLIP                                                                                                                                                                                                                                                                                                                                                                                                                                                                                                                                                                                                                                                                            |                                                     | TIONAL SHIPPER I                                                                                  | NFO         |
| Insert 44552 Y 3                                                                                                                                                 | 7                    |                                          | 42597                   | N                                                                                                                                                                                                                                                                                                                                                                                                                                                                                                                                                                                                                                                                                                   | 52B - LINE                                          | R HP BB265                                                                                        |             |
|                                                                                                                                                                  |                      | 1000                                     |                         |                                                                                                                                                                                                                                                                                                                                                                                                                                                                                                                                                                                                                                                                                                     |                                                     | <u>53.87</u> )                                                                                    |             |
|                                                                                                                                                                  |                      | T TY                                     |                         |                                                                                                                                                                                                                                                                                                                                                                                                                                                                                                                                                                                                                                                                                                     |                                                     | 1 1 ne (0) an 1                                                                                   |             |
|                                                                                                                                                                  |                      |                                          |                         | Makes State on A scattering                                                                                                                                                                                                                                                                                                                                                                                                                                                                                                                                                                                                                                                                         |                                                     | is the service of the second                                                                      |             |
| GRAND TOTAL                                                                                                                                                      | 7                    | CAR                                      | 42597                   | ATION                                                                                                                                                                                                                                                                                                                                                                                                                                                                                                                                                                                                                                                                                               |                                                     |                                                                                                   | Carlos and  |
| HANDLING UNITH PACKAGE                                                                                                                                           |                      |                                          |                         | MODITY DESC                                                                                                                                                                                                                                                                                                                                                                                                                                                                                                                                                                                                                                                                                         | CRIPTION                                            | 20148057LTL ON                                                                                    | LY          |
|                                                                                                                                                                  | WEIGHT               | Н.М.<br>(X)                              |                         |                                                                                                                                                                                                                                                                                                                                                                                                                                                                                                                                                                                                                                                                                                     |                                                     | NMFC #                                                                                            | CLASS       |
| 7 UV///77817 R                                                                                                                                                   | 42597                | (//)                                     | PULPBOAF                | D, PAPER                                                                                                                                                                                                                                                                                                                                                                                                                                                                                                                                                                                                                                                                                            |                                                     |                                                                                                   |             |
| 经在2月时期 经                                                                                                                                                         |                      |                                          |                         |                                                                                                                                                                                                                                                                                                                                                                                                                                                                                                                                                                                                                                                                                                     |                                                     | all faith the second second                                                                       |             |
| 555 7 2 6 vi                                                                                                                                                     |                      | _                                        |                         |                                                                                                                                                                                                                                                                                                                                                                                                                                                                                                                                                                                                                                                                                                     |                                                     | 1042346                                                                                           |             |
| ERNATJI A                                                                                                                                                        |                      |                                          |                         |                                                                                                                                                                                                                                                                                                                                                                                                                                                                                                                                                                                                                                                                                                     |                                                     | 2BINS[1]3                                                                                         |             |
| 7 5 1 1 1 7                                                                                                                                                      | 42597                |                                          | GRAND 1                 | TOTAL                                                                                                                                                                                                                                                                                                                                                                                                                                                                                                                                                                                                                                                                                               | 1. 1. 1. 1. 1. 1. 1. 1. 1. 1. 1. 1. 1. 1            | - Calific And                                                 | and the set |
| C: Y : 3                                                                                                                                                         |                      | 1.1.1.1.1.1.1.1.1.1.1.1.1.1.1.1.1.1.1.1. | COD Amo                 | ount: \$                                                                                                                                                                                                                                                                                                                                                                                                                                                                                                                                                                                                                                                                                            |                                                     | e) feilight an a<br>385                                                                           |             |
|                                                                                                                                                                  |                      |                                          | Custome                 | s: Collect:<br>r check accep                                                                                                                                                                                                                                                                                                                                                                                                                                                                                                                                                                                                                                                                        | otable:                                             | repaid:( )                                                                                        |             |
| 時間                                                                                                                                                               |                      |                                          | The carrie<br>shall hav | er shall make delivery of this<br>ve no recourse against cons                                                                                                                                                                                                                                                                                                                                                                                                                                                                                                                                                                                                                                       | s shipment without pays<br>light for unpaid freight | ment of freight and all other lawful charge<br>charges                                            | is and      |
| Signature                                                                                                                                                        | ate                  |                                          | Shippe<br>Signat        | er d                                                                                                                                                                                                                                                                                                                                                                                                                                                                                                                                                                                                                                                                                                | U                                                   | Dater                                                                                             |             |
| SHIPPER SIGNATURE/DATE<br>This is to certify that the discription material is are in proper<br>condition for transportation of the applicable regulations of the | e U.S.DOT.           |                                          | CAR<br>Carrier au       | RIER SIGNAT                                                                                                                                                                                                                                                                                                                                                                                                                                                                                                                                                                                                                                                                                         | for carrier has the U.S.                            | UP DATE State                                                                                     | se          |
| AFENT FE BU                                                                                                                                                      |                      |                                          |                         | t documentation in the veh                                                                                                                                                                                                                                                                                                                                                                                                                                                                                                                                                                                                                                                                          |                                                     |                                                                                                   |             |
| HWAY - 81 /                                                                                                                                                      |                      |                                          | Property                | described above is received                                                                                                                                                                                                                                                                                                                                                                                                                                                                                                                                                                                                                                                                         | d in good order, except                             |                                                                                                   |             |
| 位和目的                                                                                                                                                             |                      |                                          |                         |                                                                                                                                                                                                                                                                                                                                                                                                                                                                                                                                                                                                                                                                                                     |                                                     | 14\$R5486 } I                                                                                     |             |
| EROTER                                                                                                                                                           |                      |                                          |                         |                                                                                                                                                                                                                                                                                                                                                                                                                                                                                                                                                                                                                                                                                                     |                                                     | ESALMARS I F                                                                                      |             |
|                                                                                                                                                                  |                      |                                          |                         |                                                                                                                                                                                                                                                                                                                                                                                                                                                                                                                                                                                                                                                                                                     | 7.95                                                | JEINSC                                                                                            |             |