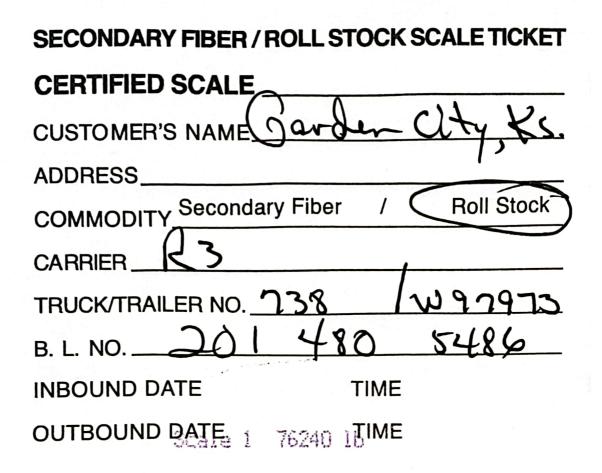

\*SAFETY VESTS ARE REQUIRED WHILE ON SITE!\*

\*All trucks must scale 44.5K lbs. We are paying for the entire truck. Not weight of each shipment\*

| SHIPPER#1:                                                                              | use Jobsite | Pick Up Date: |         |       | 04/25/24-04/26/24 |             |             |  |
|-----------------------------------------------------------------------------------------|-------------|---------------|---------|-------|-------------------|-------------|-------------|--|
| Address:                                                                                | 4537 Hwy 4  | -80           |         |       | *Open             | Pick Up*    |             |  |
|                                                                                         | Campti, LA  | 71411         |         |       | Pick Up           | o Time:     | 00:01-23:59 |  |
|                                                                                         |             |               |         |       | Pickup            | #:          | 2014805486  |  |
| Phone:                                                                                  | (318) 476-8 | 476-8223      |         |       | Appointment#:     |             |             |  |
| Please ask for and confirm r                                                            | eceipt of:  |               |         |       |                   |             |             |  |
| Commodity                                                                               |             | Est Wgt       | Units   | Count | Pallets           | Temp        | Ref #       |  |
| 52#,LINER HP BB,85W,58D                                                                 |             | 41,664        | Roll(s) | 7     |                   |             |             |  |
| <b>Shipper Instructions</b><br>Requested Ship Date: 20240<br>Requested Ship Date: 20240 |             |               |         |       |                   |             |             |  |
| RECEIVER #1:                                                                            | 7407 INTER  | NATIONAL F    | APER    |       | Deliver           | ry Date:    | 04/29/24    |  |
| Address:                                                                                | 2502 US-50  | E Bus         |         |       | *Scheo            | duled Deliv | ery*        |  |
|                                                                                         | HWY 50      |               |         |       | Deliver           | ry Time:    | 12:00 Appt. |  |
|                                                                                         | Garden City | KS 67846      |         |       | Deliver           | rv#·        |             |  |

Red River Division PO Box 377 Campti, Louisiana 71411

Scale 1 33320 1b

**DRIVER X** WEIGHER Nº 481283 TICKET NO. ORIGINAL CS CamScanner

|                                                                                                                                                                  |                      |                                          | Pa                      | ernational<br>per                                                                                                                                                                                                                                                                                                                                                                                                                                                                                                                                                                                                                                                                                   |                                                     | a no fillas<br>aons goort-0                                                                       |             |
|------------------------------------------------------------------------------------------------------------------------------------------------------------------|----------------------|------------------------------------------|-------------------------|-----------------------------------------------------------------------------------------------------------------------------------------------------------------------------------------------------------------------------------------------------------------------------------------------------------------------------------------------------------------------------------------------------------------------------------------------------------------------------------------------------------------------------------------------------------------------------------------------------------------------------------------------------------------------------------------------------|-----------------------------------------------------|---------------------------------------------------------------------------------------------------|-------------|
| Date: 04/26/2024                                                                                                                                                 |                      | BIL                                      | LOFLA                   | DING                                                                                                                                                                                                                                                                                                                                                                                                                                                                                                                                                                                                                                                                                                |                                                     | Page 1                                                                                            | of 1        |
| Shipper Name: International                                                                                                                                      | Paper                |                                          |                         | BOL Numb                                                                                                                                                                                                                                                                                                                                                                                                                                                                                                                                                                                                                                                                                            | per: 03686                                          | 320148054860                                                                                      |             |
| RED RIVER MEET<br>4537 HIGHWAY 480<br>CAMPTI, LA 7144 1<br>SID #: ER 07 118 3                                                                                    |                      |                                          | FOB:()                  |                                                                                                                                                                                                                                                                                                                                                                                                                                                                                                                                                                                                                                                                                                     | (402)036863                                         | 201 <u>680548</u> 60                                                                              |             |
| SHIP                                                                                                                                                             | TO                   | ti                                       |                         | CARRIER                                                                                                                                                                                                                                                                                                                                                                                                                                                                                                                                                                                                                                                                                             | NAME:C H                                            | ROBINSON WORLD                                                                                    | WIDE IN     |
| 7407 INTERNATIONAL PAPER<br>2502 E US HIGHWAY 50                                                                                                                 |                      |                                          |                         | Seal numb                                                                                                                                                                                                                                                                                                                                                                                                                                                                                                                                                                                                                                                                                           | er(s): 4399                                         |                                                                                                   |             |
| GARDEN CITY, KS 67846-839                                                                                                                                        |                      |                                          |                         | SCAC: F<br>Shipment                                                                                                                                                                                                                                                                                                                                                                                                                                                                                                                                                                                                                                                                                 |                                                     | 2014805486                                                                                        |             |
| CID #: DTALP7407-                                                                                                                                                | tion#:               | e e e e e e e e e e e e e e e e e e e    | FOB:(X)                 | Pro numbe                                                                                                                                                                                                                                                                                                                                                                                                                                                                                                                                                                                                                                                                                           |                                                     |                                                                                                   |             |
|                                                                                                                                                                  | T CHARGES B          | BILLT                                    | I see no                | Load Num                                                                                                                                                                                                                                                                                                                                                                                                                                                                                                                                                                                                                                                                                            | ber:                                                | RG1220531                                                                                         |             |
| SPECIAL INSTRUCTIONS:<br>APPOINTMENT REQUIRED VIA<br>NY WILKERSON 620-272-8319;1                                                                                 | SqFt<br>APPT PLUS.;C |                                          |                         | and the second se | () C                                                | n <del>stilless marke</del> d otherw<br>collect ( ) 3 <sup>rd</sup> P<br>r Bill of Lading: with a | arty ( )    |
|                                                                                                                                                                  |                      |                                          |                         | ()                                                                                                                                                                                                                                                                                                                                                                                                                                                                                                                                                                                                                                                                                                  | underl                                              | ying Bills of Lading                                                                              | allacheu    |
|                                                                                                                                                                  | # PKGS               |                                          | GHT                     | FORMATION<br>PALLET/SLIP                                                                                                                                                                                                                                                                                                                                                                                                                                                                                                                                                                                                                                                                            |                                                     | TIONAL SHIPPER I                                                                                  | NFO         |
| Insert 44552 Y 3                                                                                                                                                 | 7                    |                                          | 42597                   | N                                                                                                                                                                                                                                                                                                                                                                                                                                                                                                                                                                                                                                                                                                   | 52B - LINE                                          | R HP BB265                                                                                        |             |
|                                                                                                                                                                  |                      | 1000                                     |                         |                                                                                                                                                                                                                                                                                                                                                                                                                                                                                                                                                                                                                                                                                                     |                                                     | <u>53.87</u> )                                                                                    |             |
|                                                                                                                                                                  |                      | T TY                                     |                         |                                                                                                                                                                                                                                                                                                                                                                                                                                                                                                                                                                                                                                                                                                     |                                                     | 1 1 ne (0) an 1                                                                                   |             |
|                                                                                                                                                                  |                      |                                          |                         | Makes State on A scattering                                                                                                                                                                                                                                                                                                                                                                                                                                                                                                                                                                                                                                                                         |                                                     | is the service of the second                                                                      |             |
| GRAND TOTAL                                                                                                                                                      | 7                    | CAR                                      | 42597                   | ATION                                                                                                                                                                                                                                                                                                                                                                                                                                                                                                                                                                                                                                                                                               |                                                     |                                                                                                   | Carlos and  |
| HANDLING UNITH PACKAGE                                                                                                                                           |                      |                                          |                         | MODITY DESC                                                                                                                                                                                                                                                                                                                                                                                                                                                                                                                                                                                                                                                                                         | CRIPTION                                            | 20148057LTL ON                                                                                    | LY          |
|                                                                                                                                                                  | WEIGHT               | Н.М.<br>(X)                              |                         |                                                                                                                                                                                                                                                                                                                                                                                                                                                                                                                                                                                                                                                                                                     |                                                     | NMFC #                                                                                            | CLASS       |
| 7 UV///77817 R                                                                                                                                                   | 42597                | (//)                                     | PULPBOAF                | D, PAPER                                                                                                                                                                                                                                                                                                                                                                                                                                                                                                                                                                                                                                                                                            |                                                     |                                                                                                   |             |
| 经在2月时期 经                                                                                                                                                         |                      |                                          |                         |                                                                                                                                                                                                                                                                                                                                                                                                                                                                                                                                                                                                                                                                                                     |                                                     | all faith the second second                                                                       |             |
| 555 7 2 6 vi                                                                                                                                                     |                      | _                                        |                         |                                                                                                                                                                                                                                                                                                                                                                                                                                                                                                                                                                                                                                                                                                     |                                                     | 1042346                                                                                           |             |
| ERNATJI A                                                                                                                                                        |                      |                                          |                         |                                                                                                                                                                                                                                                                                                                                                                                                                                                                                                                                                                                                                                                                                                     |                                                     | 2BINS[1]3                                                                                         |             |
| 7 5 1 1 1 7                                                                                                                                                      | 42597                |                                          | GRAND 1                 | TOTAL                                                                                                                                                                                                                                                                                                                                                                                                                                                                                                                                                                                                                                                                                               | 1. 1. 1. 1. 1. 1. 1. 1. 1. 1. 1. 1. 1. 1            | - Calific And                                                 | and the set |
| C: Y : 3                                                                                                                                                         |                      | 1.1.1.1.1.1.1.1.1.1.1.1.1.1.1.1.1.1.1.1. | COD Amo                 | ount: \$                                                                                                                                                                                                                                                                                                                                                                                                                                                                                                                                                                                                                                                                                            |                                                     | e) feilight an a<br>385                                                                           |             |
|                                                                                                                                                                  |                      |                                          | Custome                 | s: Collect:<br>r check accep                                                                                                                                                                                                                                                                                                                                                                                                                                                                                                                                                                                                                                                                        | otable:                                             | repaid:( )                                                                                        |             |
| 時間                                                                                                                                                               |                      |                                          | The carrie<br>shall hav | er shall make delivery of this<br>ve no recourse against cons                                                                                                                                                                                                                                                                                                                                                                                                                                                                                                                                                                                                                                       | s shipment without pays<br>light for unpaid freight | ment of freight and all other lawful charge<br>charges                                            | is and      |
| Signature                                                                                                                                                        | ate                  |                                          | Shippe<br>Signat        | er d                                                                                                                                                                                                                                                                                                                                                                                                                                                                                                                                                                                                                                                                                                | U                                                   | Dater                                                                                             |             |
| SHIPPER SIGNATURE/DATE<br>This is to certify that the discription material is are in proper<br>condition for transportation of the applicable regulations of the | e U.S.DOT.           |                                          | CAR<br>Carrier au       | RIER SIGNAT                                                                                                                                                                                                                                                                                                                                                                                                                                                                                                                                                                                                                                                                                         | for carrier has the U.S.                            | UP DATE State                                                                                     | se          |
| AFENT FE BU                                                                                                                                                      |                      |                                          |                         | t documentation in the veh                                                                                                                                                                                                                                                                                                                                                                                                                                                                                                                                                                                                                                                                          |                                                     |                                                                                                   |             |
| HWAY - 81 /                                                                                                                                                      |                      |                                          | Property                | described above is received                                                                                                                                                                                                                                                                                                                                                                                                                                                                                                                                                                                                                                                                         | d in good order, except                             |                                                                                                   |             |
| 位和目的                                                                                                                                                             |                      |                                          |                         |                                                                                                                                                                                                                                                                                                                                                                                                                                                                                                                                                                                                                                                                                                     |                                                     | 14\$R5486 } I                                                                                     |             |
| EROTER                                                                                                                                                           |                      |                                          |                         |                                                                                                                                                                                                                                                                                                                                                                                                                                                                                                                                                                                                                                                                                                     |                                                     | ESALMARS I F                                                                                      |             |
|                                                                                                                                                                  |                      |                                          |                         |                                                                                                                                                                                                                                                                                                                                                                                                                                                                                                                                                                                                                                                                                                     | 7.95                                                | JEINSC                                                                                            |             |