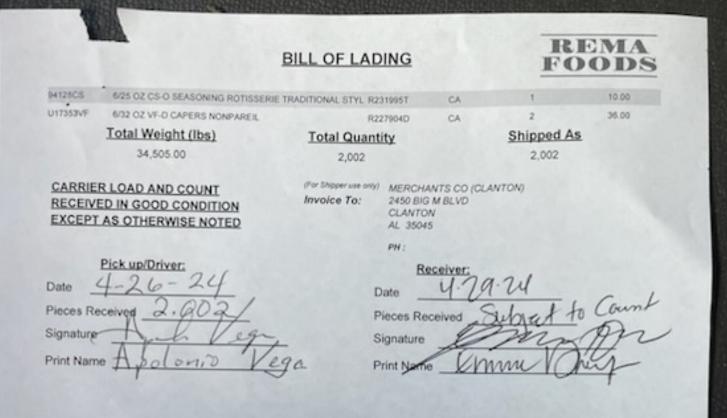

| Pickup                   |                              |  |  |  |
|--------------------------|------------------------------|--|--|--|
| REMA FOODS XPO LOGISTICS | PKU# 0426XT 230, PO# 9166094 |  |  |  |
| 2353 RT 130              | Earliest: 04/26/2024 14:30   |  |  |  |
| SOUTH BRUNSWICK NJ 08810 | Latest: 04/26/2024 14:30     |  |  |  |
| N/A                      | Weight: 42890                |  |  |  |
| Pieces: 2656             | Pallets: 29                  |  |  |  |
| Item: Foodstuffs-9166094 |                              |  |  |  |

## **Pickup INSTRUCTIONS**

| 1 011 01100004                                          |                            |  |  |  |  |  |  |
|---------------------------------------------------------|----------------------------|--|--|--|--|--|--|
| Drop                                                    |                            |  |  |  |  |  |  |
| MERCHANTS FOODSERVICE - CLANTON, AL DELV# , PO# 9166094 |                            |  |  |  |  |  |  |
| 2450 BIG M BLVD                                         | Earliest: 04/29/2024 07:00 |  |  |  |  |  |  |
| CLANTON AL 35045                                        | Latest: 04/29/2024 07:00   |  |  |  |  |  |  |
| 205-280-1723                                            | Weight: 42890              |  |  |  |  |  |  |
| Pieces: 2656                                            | Pallets: 29                |  |  |  |  |  |  |
| Item: Foodstuffs-9166094                                |                            |  |  |  |  |  |  |
|                                                         |                            |  |  |  |  |  |  |