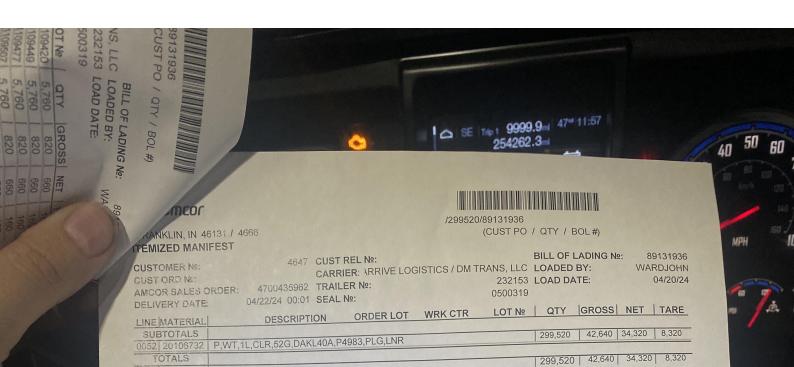

| LADING Ne: 89131936<br>SHIP DATE 04/2024 22:46<br>PRINTED: 04/2024 23:46 | ACKAC<br>NE<br>31<br>31                                                                                                                                                                             |                                                                                                      | r. GROSS WT. NET WT.<br>20 42,640 34,320<br>42,640 54,320 | 20 42,640 89131936                        |                                                                                                           | ST                                                                                                                                    | TOTAL<br>CHARGES \$<br>FREIGHT CHARGES                                                                                                                                                                                                                                    | CHECK APPROPRIATE BOX:<br>FREIGHT PREPAID | ent good order, except as noted contents<br>and pool order, except as noted contents<br>of an entrophot from the note of the<br>otherwise to distribute to and/or except<br>of an order pany as any time interested in all or<br>date of shipmer.                                                                                                                                                                                                                                                                                                                                                                                                                                                                                                                                                                                                                                                                                                                                                                                                                                                                                                                                                                                                                                                                                                                                                                                                                                                                                                                                                                                                                                                                                                                                                                                                                                                                                                                                                                                                                                                                                                                                                                                             | ARRIVE LOGISTICS / DM TRANS, LLC        | DATE:         | d on the BOL and will properly                                                                                                                                               |         |
|--------------------------------------------------------------------------|-----------------------------------------------------------------------------------------------------------------------------------------------------------------------------------------------------|------------------------------------------------------------------------------------------------------|-----------------------------------------------------------|-------------------------------------------|-----------------------------------------------------------------------------------------------------------|---------------------------------------------------------------------------------------------------------------------------------------|---------------------------------------------------------------------------------------------------------------------------------------------------------------------------------------------------------------------------------------------------------------------------|-------------------------------------------|-----------------------------------------------------------------------------------------------------------------------------------------------------------------------------------------------------------------------------------------------------------------------------------------------------------------------------------------------------------------------------------------------------------------------------------------------------------------------------------------------------------------------------------------------------------------------------------------------------------------------------------------------------------------------------------------------------------------------------------------------------------------------------------------------------------------------------------------------------------------------------------------------------------------------------------------------------------------------------------------------------------------------------------------------------------------------------------------------------------------------------------------------------------------------------------------------------------------------------------------------------------------------------------------------------------------------------------------------------------------------------------------------------------------------------------------------------------------------------------------------------------------------------------------------------------------------------------------------------------------------------------------------------------------------------------------------------------------------------------------------------------------------------------------------------------------------------------------------------------------------------------------------------------------------------------------------------------------------------------------------------------------------------------------------------------------------------------------------------------------------------------------------------------------------------------------------------------------------------------------------|-----------------------------------------|---------------|------------------------------------------------------------------------------------------------------------------------------------------------------------------------------|---------|
| BILL OF L                                                                |                                                                                                                                                                                                     | se 502 100                                                                                           | 5                                                         | 299,520                                   | TOTAL PALLETS<br>*CERTIFICATE OF COMPLIANCE*                                                              | ING FDA APPROVED MATERIA<br>FIME                                                                                                      | is, if this shipment is to be<br>course on the consignor, the<br>ament:<br>of this shipment without<br>charges.                                                                                                                                                           | AMCOR RIGID PACKAGING USA, LLC            | It to be classificators and price activations in refer on the date of leave                                                                                                                | CARRIER: ARRIVE LOGISTI                 | PER:          | hes the seal number reference<br>1 of 3                                                                                                                                      |         |
| <b>O</b> amcor                                                           | r<br>S<br>Sax 982262<br>30x 982262<br>80,TX 79996<br>9 : 386 672 7<br>47                                                                                                                            | Kind of Packaging, Description of Articles<br>Plastic Articles - Item 15660 - Density<br>DESCRIPTION | P.WT.1L.CLR.52G.DAKL40A,P4983,PLG.LNR                     |                                           | DATE TIME TOT.<br>04/20/24 22:00<br>04/22/24 00:01 *CEF                                                   | TURED TO SPECIFICATION US                                                                                                             |                                                                                                                                                                                                                                                                           | AMCOR RIGID P                             | Apadates in effect of the date of fiscan of this Bill<br>that do compares and effect of the date of the sum of the<br>compares and approximation as included above<br>the approximation of the sum of the sum of the<br>approximation of the sum of the sum of the sum of<br>the sum of the sum of the sum of the sum of<br>the sum of the sum of the level<br>of normal sectors of the level.                                                                                                                                                                                                                                                                                                                                                                                                                                                                                                                                                                                                                                                                                                                                                                                                                                                                                                                                                                                                                                                                                                                                                                                                                                                                                                                                                                                                                                                                                                                                                                                                                                                                                                                                                                                                                                                | AGING USA, LLC                          |               | r seal, have confirmed it matches th<br>Page 1 of 3                                                                                                                          | the and |
| STRAIGHT BILL OF LADING                                                  | TO: TEL.<br>AMCOR - ALLENTOWN<br>Amoor Reiged Packaging USA, LLC.<br>Baya SCHANTZ RD<br>ALLENTOWN, PA 18106<br>US<br>CUST ORD ME:<br>CUST ORD ME:<br>CARTIER AMME: ARRIVE LOGISTICS JDM TRANS. LLC. | Na<br>Shipping Package<br>Units Type<br>PART Na                                                      | 20106732 P.N                                              | SPECIAL INSTRUCTIONS:<br>CUSTOMER REL No: | ARRIVAL AMCOR<br>LOAD AMCOR: (L)<br>DEPARTURE AMCOR: (SD)<br>SCHEDULED DELIVERY: (SD)<br>SCTIAL DELIVERY: | ALL PRODUCTS ARE MANUFACTURED TO SPECIFICATION USING FDA APPROVED MATERIALS<br>DRIVER MUST CALL AMCOR IF UNABLE TO MAKE DELIVERY TIME | Mate - Where the rate is dependent on value, shippers are<br>required to state specifically in writing the agreed or declared value<br>of this property. The agreed or declared value of the property is<br>hereby specifically stated by the shipper to be not exceeding | PER                                       | ended adject to the classifications and priod so<br>constant of constraints of patients with the patient<br>constant of constraints of patients with the patient<br>to start despitations. It is a multi-start and a the<br>patient patient is and and patient as the<br>patient patient is and and a service is be patient<br>patient patient is and and a service is be patient<br>patient patient and a service is patient as the<br>patient patient patient as a positive and patient<br>theory of the patient patient patient as the patient<br>of the patient patient patient patient patient patient<br>theory of the patient patient<br>theory of the patient patient<br>theory of the patient patient patient<br>theory of the patient patient<br>theory of the patient patient patient<br>theory of the patient patient patient patient<br>theory of the patient patient patient patient patient patient<br>theory of the patient patie | SHIPPER: AMCOR RIGID PACKAGING USA, LLC | PER: CAMPBELB | I acknowledge receipt of the trailer seal, have confirmed it matches the seal number referenced on the BOL and will properly seal the load with the correct seal Page 1 of 3 | a       |