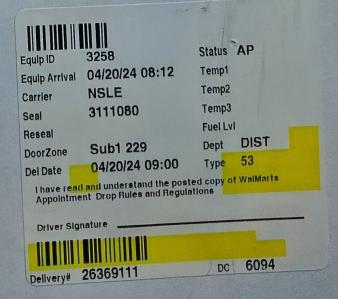

4/20/24 09:00

26369111

NO. 6736325043, NO. 6736324837

Linehaul

**Shipment Line Items** 

Pcs/Type 366 Pieces **Pallets** Weight 19855 lbs

STCC

Description