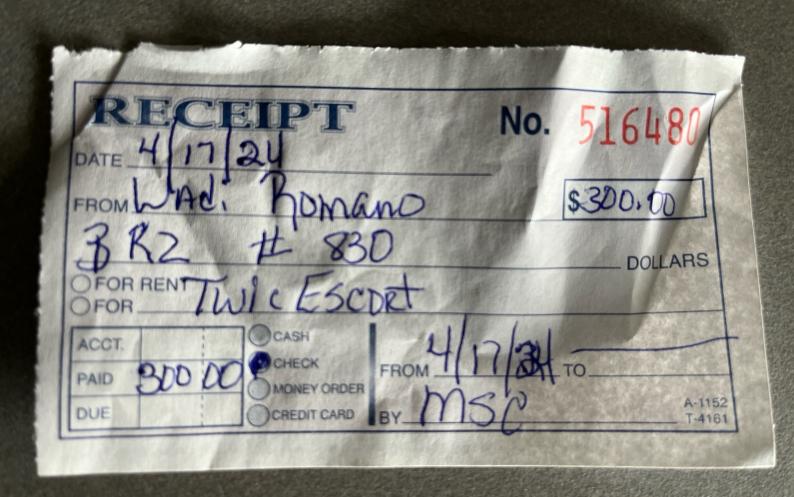

## **Customer-Specified Equipment Requirements**

Driver Name: Wedi Trailer #: 802348

Tractor #: 830

Equipment: Van - Min L=53

C.H. Robinson's Customer requires that the Carrier arrives at Shipper with the following specific equipment to properly transport this shipment: