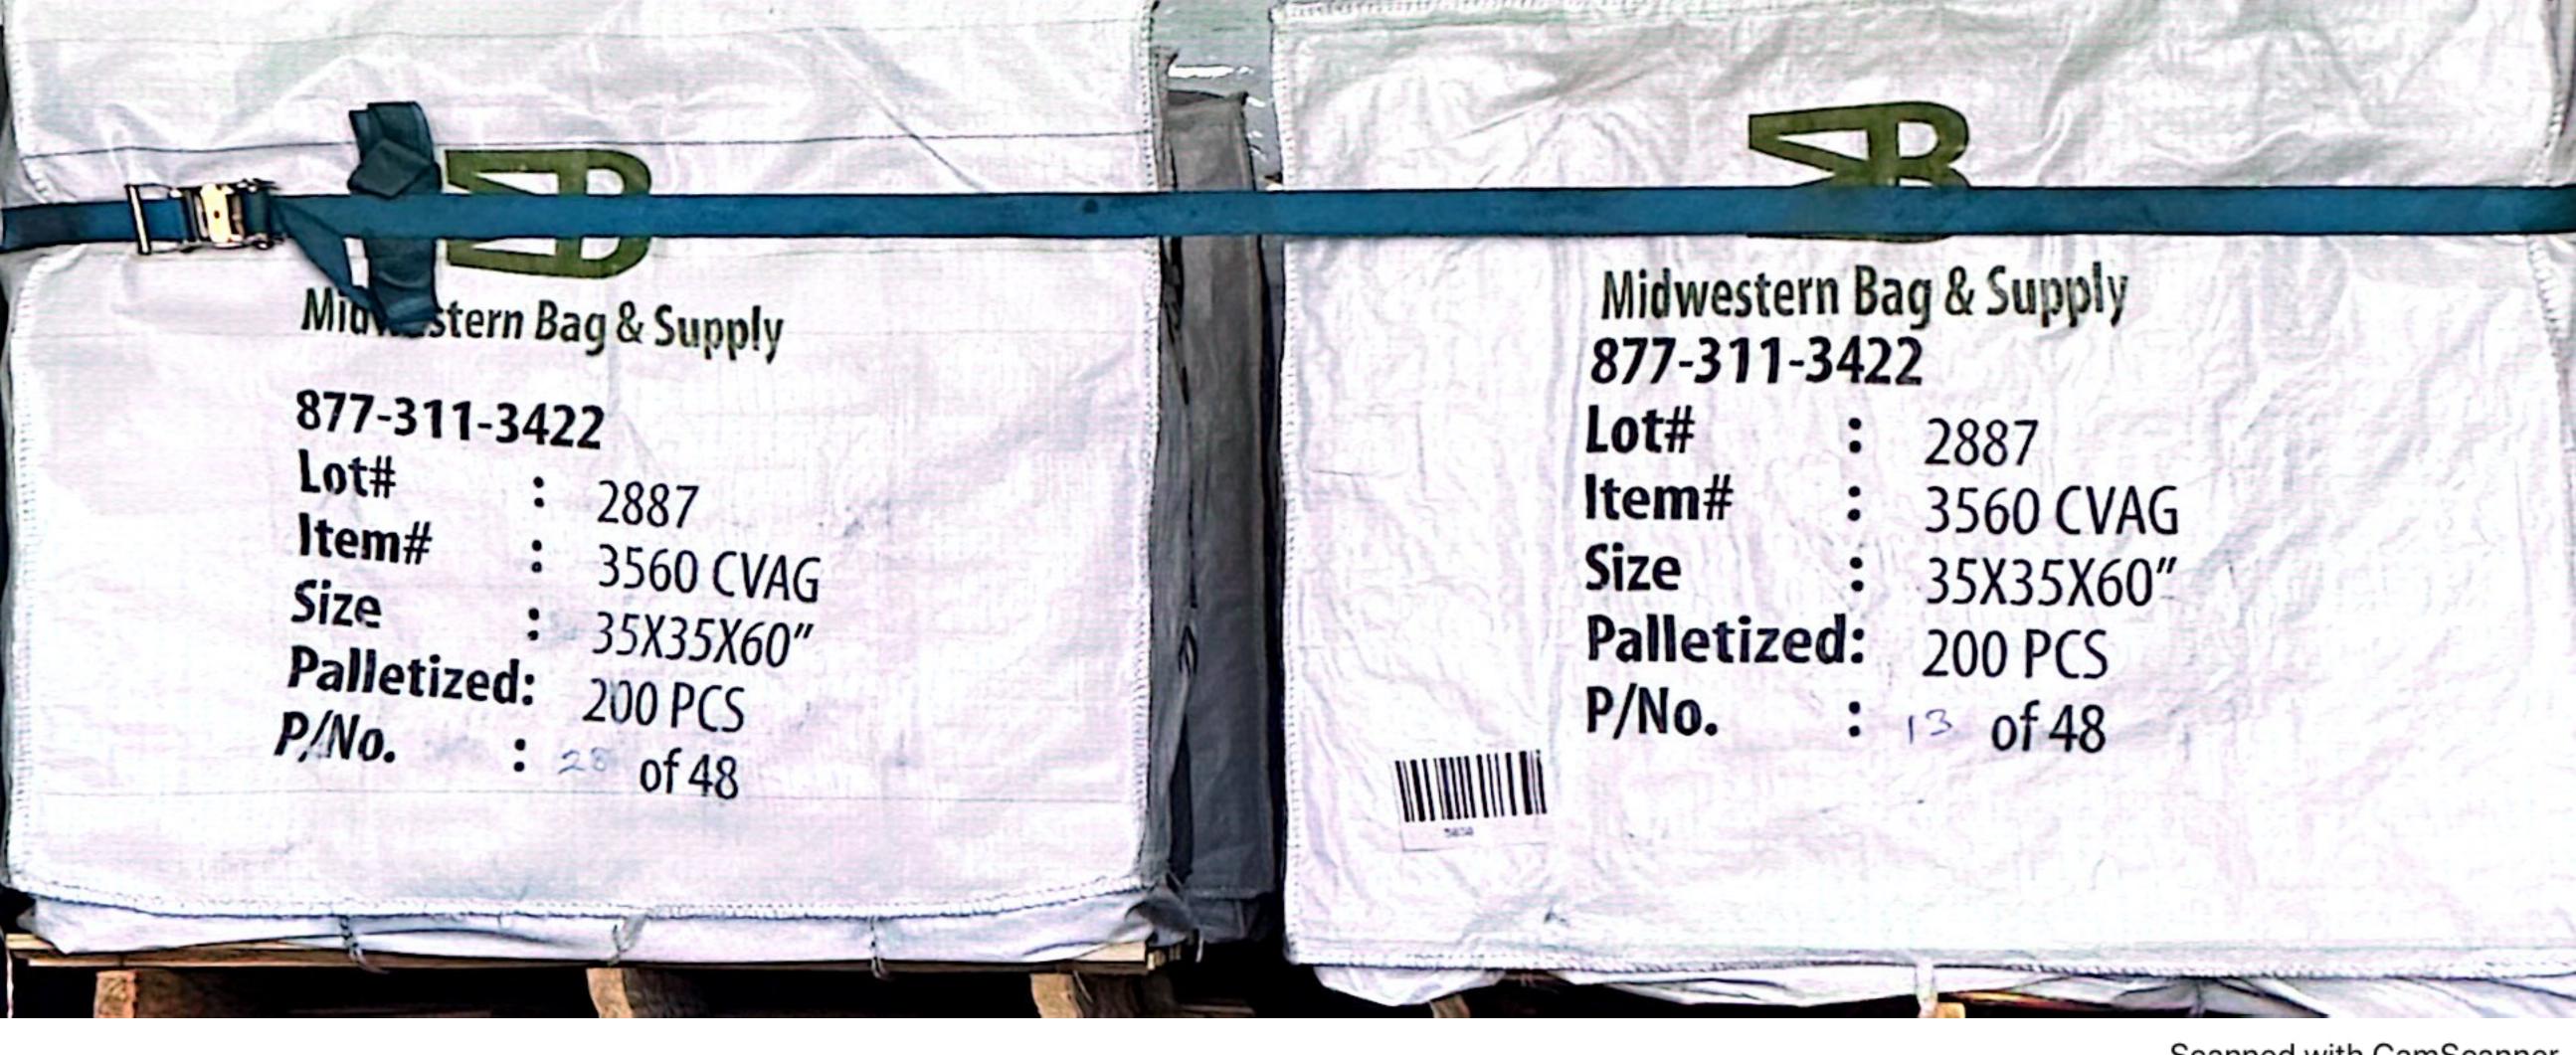

| Pickup                     |                            |  |  |  |  |  |  |
|----------------------------|----------------------------|--|--|--|--|--|--|
| Midwestern Bag Supply PKU# |                            |  |  |  |  |  |  |
| 1300 NE Little Beaver Dr   | Earliest: 04/16/2024 08:00 |  |  |  |  |  |  |
| GRIMES IA 50111            | Latest: 04/16/2024 17:00   |  |  |  |  |  |  |
| 5154189290                 | Weight: 43000              |  |  |  |  |  |  |
| : 0                        | Pallets: 48                |  |  |  |  |  |  |
| Item: Bags                 |                            |  |  |  |  |  |  |
| Pickup INSTRUCTIONS        |                            |  |  |  |  |  |  |

suite 106

| Drop                      |                            |  |  |  |  |  |
|---------------------------|----------------------------|--|--|--|--|--|
| All American Pet Proteins | DELV#                      |  |  |  |  |  |
| 259 30TH ST               | Earliest: 04/17/2024 08:00 |  |  |  |  |  |
| GREELEY CO 80631          | Latest: 04/18/2024 15:00   |  |  |  |  |  |
| 970-518-2732              | Weight: 43000              |  |  |  |  |  |
| : 0                       | Pallets: 48                |  |  |  |  |  |
| Item: Bags                |                            |  |  |  |  |  |
| Drop INSTRUCTIONS         |                            |  |  |  |  |  |