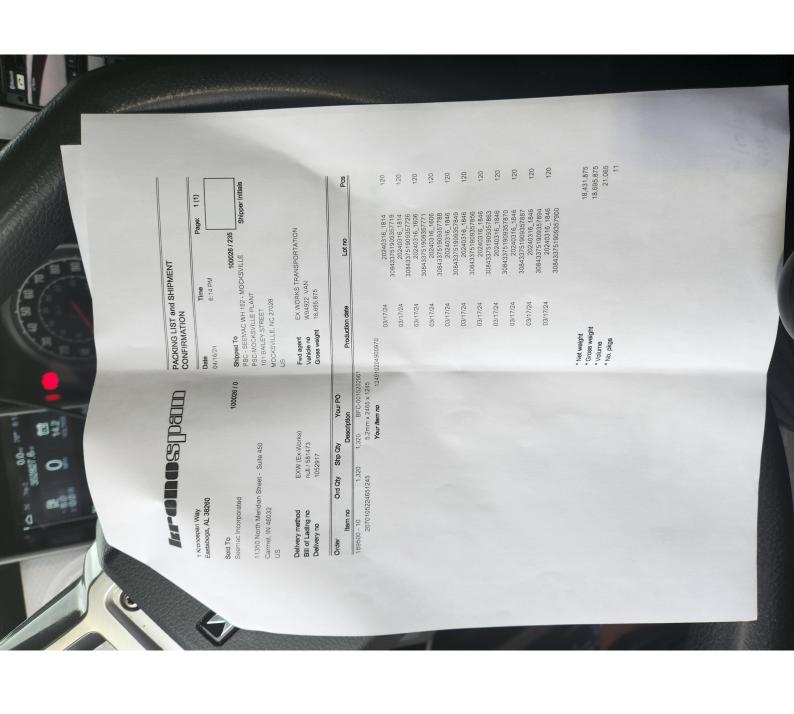

Van (DAT)

BOL:

Reference:

10300924

PU<sub>1</sub>

Name: Address: Kronospan 1 Kronospan Way Date:

Contact:

04/16/2024 1630 04/16/2024 1630

**EASTABOGA** 

AL 36260

Greg Goodwin

Drvr Ld/Unld: No driver loading or unload

Phone:

(256) 741-8755

**SO 2** Name:

PSC Inc.

Date:

04/17/2024 0730

Address:

101 Bailey Street

04/17/2024 1500

MOCKSVILLE

NC 27028

Contact: General