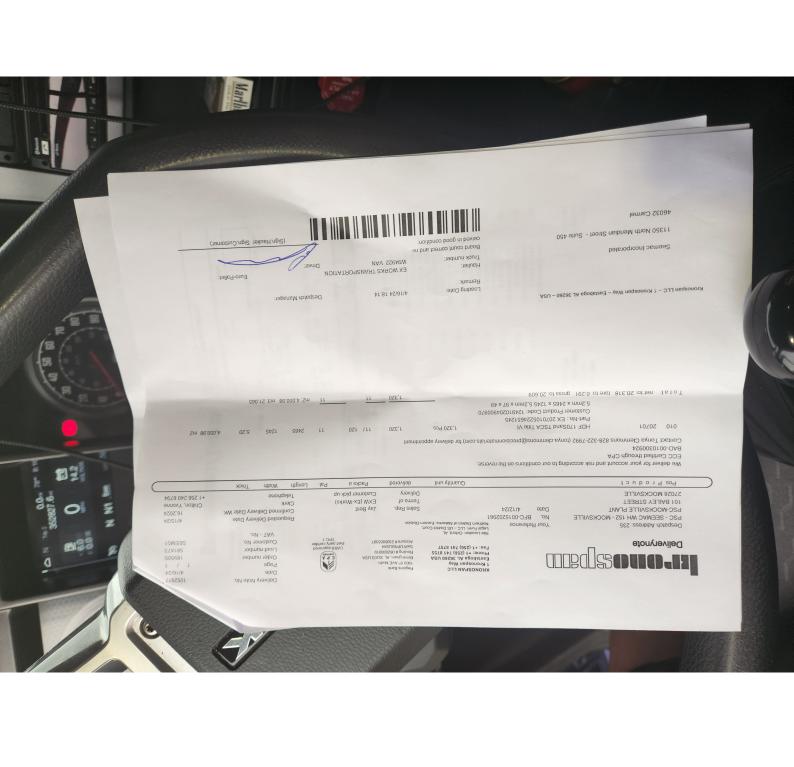

Bill to: AXLE LOGISTICS, INC 520 W SUMMIT HILL DRIVE ,

Knoxville, TN, 37902 Invoice Date: 04/17/2024 Invoice #: 168121 Terms: NET 30 Due Date: 05/17/2024

| Date       | Customer Ref # | Origin - Destination                                                           | Quantity | Rate     | Amount   |
|------------|----------------|--------------------------------------------------------------------------------|----------|----------|----------|
| 04/16/2024 |                | 1 Kronospan Way, Eastaboga, AL 36260 - 101 Bailey Street, Mocksville, NC 27028 |          |          |          |
|            |                |                                                                                | 1        | \$900.00 | \$900.00 |

| TOTAL    |  |
|----------|--|
| \$900.00 |  |