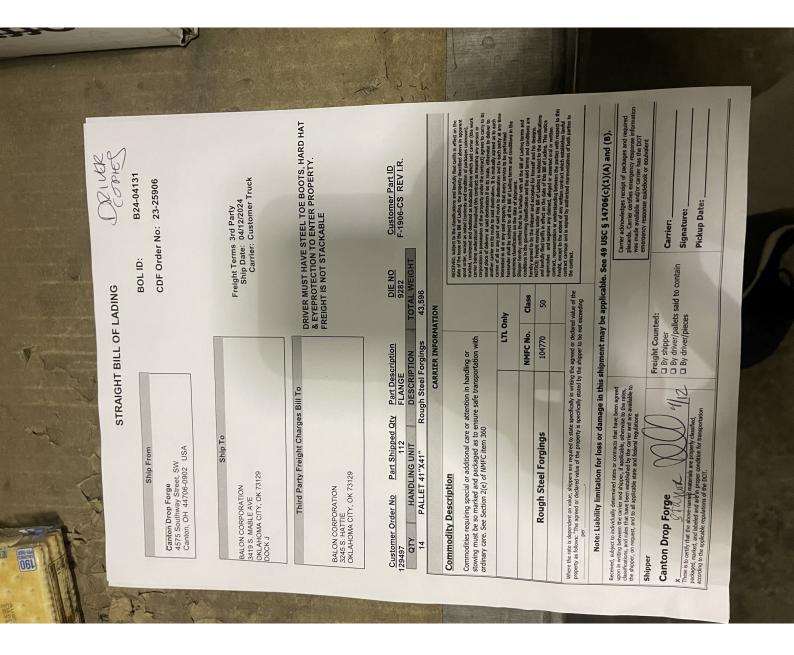

## TRUCKLOAD RATE CONFIRMATION

CTS Logistics Solutions PO Box 4 TEXARKANA, TX 75504

Booked by: Candy Baker Phone number: (817) 873-6698

| Carrier Name: ROY   | YAL3 INC                           | Load #: 1186732   | 19             |
|---------------------|------------------------------------|-------------------|----------------|
| Ready Date: 4/12/2  | 2024                               | Customer PO: 12   | 29497          |
| Date Needed: 4/15/  | /2024                              | Shipper Ref: BOI  | L B24-04131    |
| Service Level: Norr | mal                                | Trailer Type/Size | e: Van / Full  |
| Shipper Informatio  | on:                                |                   |                |
| Name:               | CANTON DROP FORGE                  | Contact:          | SHANNAH TAYLOR |
| Address:            | 4575 SOUTHWAY STREET SW NO REEFERS | Phone:            | (330) 324-4517 |
|                     | CANTON, OH 44706                   | Ready Date:       | 4/12/2024      |
|                     |                                    | Deede Times       | 7:00 AM -      |
|                     |                                    | Ready Time:       | 10:00 PM       |
| Consignee Informa   | ation:                             |                   |                |
| Name:               | BALON                              | Contact:          | LARRY WEDMAN   |
| Address:            | 3419 S. MABLE DOCK J               | Phone:            | (405) 670-8300 |
|                     | OKLAHOMA CITY, OK 73129            | Date Needed:      | 4/15/2024      |
|                     |                                    | o. <del>.</del> . | 7:00 AM -      |
|                     |                                    | Close Time:       | 3:00 PM        |

| Handling Units | Package Type | Pieces | HAZMAT | List of Items                | Total Weight |
|----------------|--------------|--------|--------|------------------------------|--------------|
| 14             | Pallet       | 1      |        | ROUGH STEEL FORGINGS 0x0x0in | 43,596       |

## PICKUP INSTRUCTIONS:

NO REEFERS

## **DELIVERY INSTRUCTIONS:**

Rate:

TOTAL:

DRIVER MUST HAVE STEEL TOE BOOTS, HARD HAT & EYEPROTECTION TO ENTER PROPERTY.

USD \$2,000.00 USD \$2,000.00

This confirmation governs the movement of the above-referenced freight as of the specified and hereby amends, is incorporated by reference and becomes a part of the certain transportation contract by and between "Broker" and "Contract carrier". Carrier Agrees to sign the confirmation and return it to the broker via FAX and carrier shall be conclusively presumed and compensatory that the freight would not have been tendered to Carrier at higher rates and that not shipments handled under such rates will subsequently be subject to a later claim for undercharges. IF AGREED SERVICES ARE FULFILLED, RATES ARE NOT NEGOTIABLE. Carrier is responsible for all delivery appointments. Failure to comply with appointments will result in a penalty of \$100.00 Per Appointment. \*\*IF MARKED ABOVE AS A REQUIREMENT OF THIS SHIPMENT - MACROPOINT MUST BE ACCEPTED PRIOR TO LOADING, FAILURE TO ACCEPT MACROPOINT WILL RESULT IN A \$100 FINE AT TIME OF SETTLEMENT\*\*