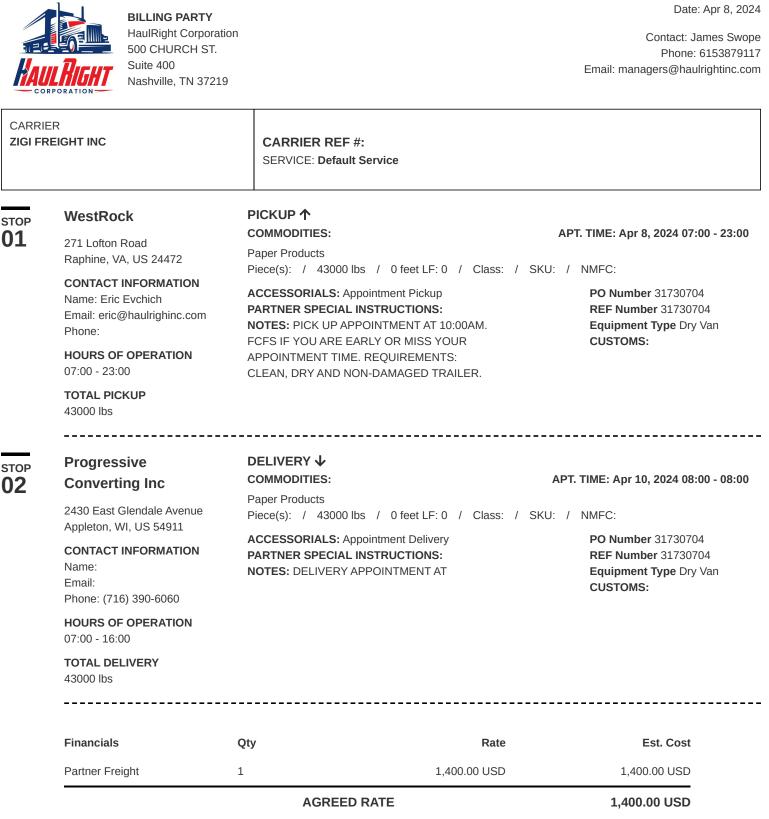

### **Bill to:** HAUL RIGHT LLC

,

,

Invoice Date: 04/09/2024 Invoice #: 31730704 Terms: NET 30 Due Date: 05/09/2024

| Date       | Customer Ref<br># | Origin - Destination                                                                                                          | Quantity | Rate       | Amount     |
|------------|-------------------|-------------------------------------------------------------------------------------------------------------------------------|----------|------------|------------|
| 04/08/2024 |                   | WestRock, 1271 Lofton Road, Raphine, VA 24472 - Progressive Converting Inc, 2430 East Glendale Avenue, Appleton, WI, US 54911 |          |            |            |
|            |                   |                                                                                                                               | 1        | \$1,400.00 | \$1,400.00 |