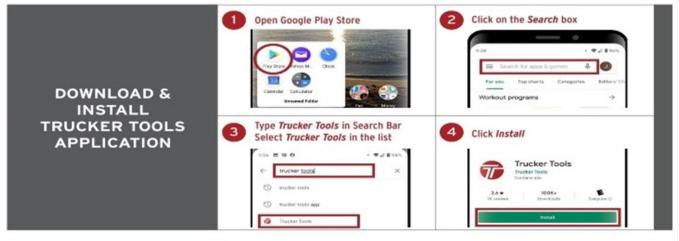

### How to Download the Trucker Tools App & Start Tracking

6 Click Allow While Using App

5 Click Allow

# How to Download the Start Tracking

**SET GENERAL** SETTINGS