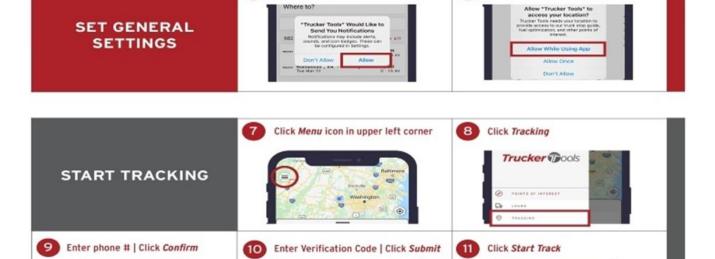

### How to Download the Trucker Tools App & Start Tracking

6 Click Allow While Using App

5 Click Allow

# How to Download the Start Tracking

**SET GENERAL** SETTINGS