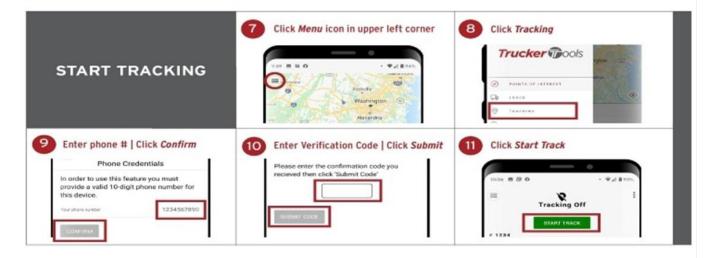

### How to Download the Trucker Tools App & Start Tracking

6 Click Allow While Using App

5 Click Allow

# How to Download the Start Tracking

**SET GENERAL** SETTINGS