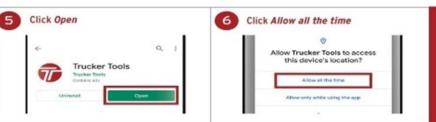

### How to Download the Trucker Tools App & Start Tracking

6 Click Allow While Using App

5 Click Allow

# How to Download the Start Tracking

**SET GENERAL** SETTINGS