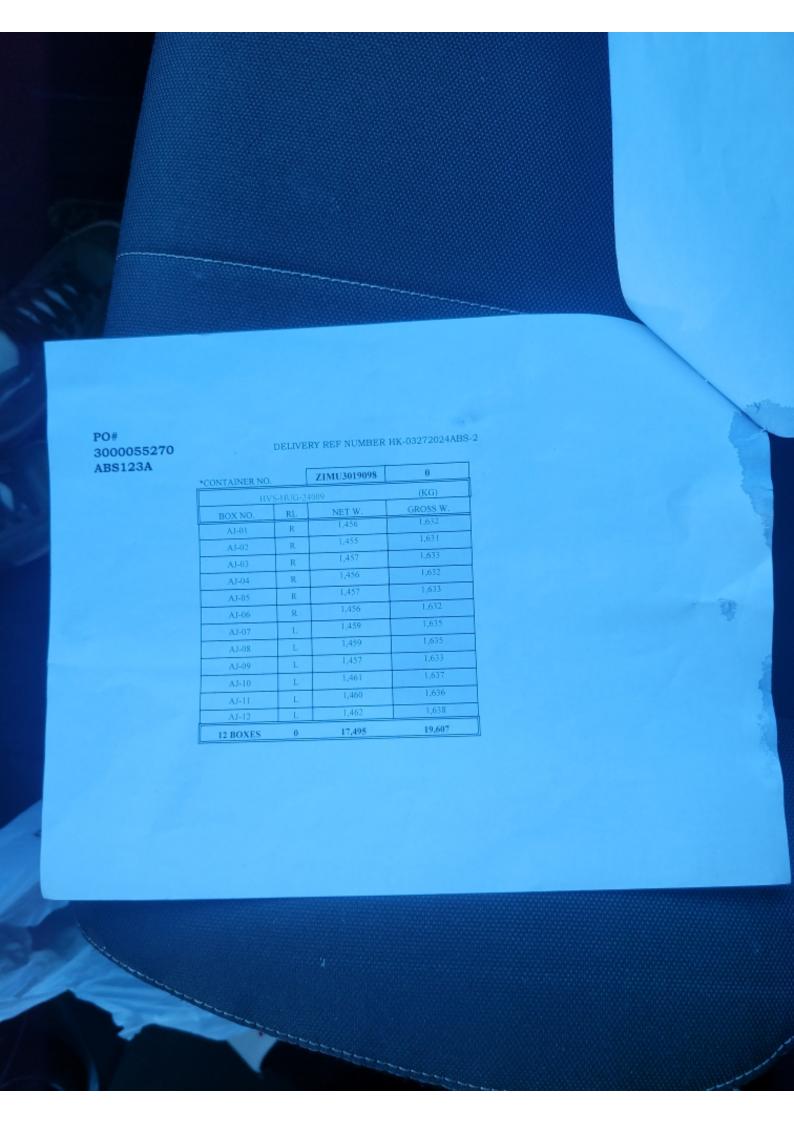

www.hyosungusa.com/TermsOfPurchase.pdf www.hyosungusa.com/TermsOfSale.pdf PO# 3000055270 ABS123A DELIVERY REF NUMBER HK-03272024ABS-2

| CONTAINER NO. |        | ZIMU3019098 | 0        |
|---------------|--------|-------------|----------|
|               | HUG-24 | 1009        | (KG)     |
| BOX NO.       | RL     | NET W.      | GROSS W. |
| AJ-01         | R      | 1,456       | 1,632    |
| AJ-02         | R      | 1,455       | 1,631    |
| AJ-03         | R      | 1,457       | 1,633    |
| AJ-04         | R      | 1,456       | 1,632    |
| AJ-05         | R      | 1,457       | 1,633    |
| AJ-06         | R      | 1,456       | 1,632    |
| AJ-07         | L      | 1,459       | 1,635    |
| AJ-08         | L      | 1,459       | 1,635    |
| AJ-09         | L      | 1,457       | 1,633    |
| AJ-10         | L      | 1,461       | 1,637    |
| AJ-11         | 1      | 1,460       | 1,636    |
| AJ-12         | L      | 1,462       | 1,638    |
| 12 BOXES      | 0      | 17,495      | 19,607   |