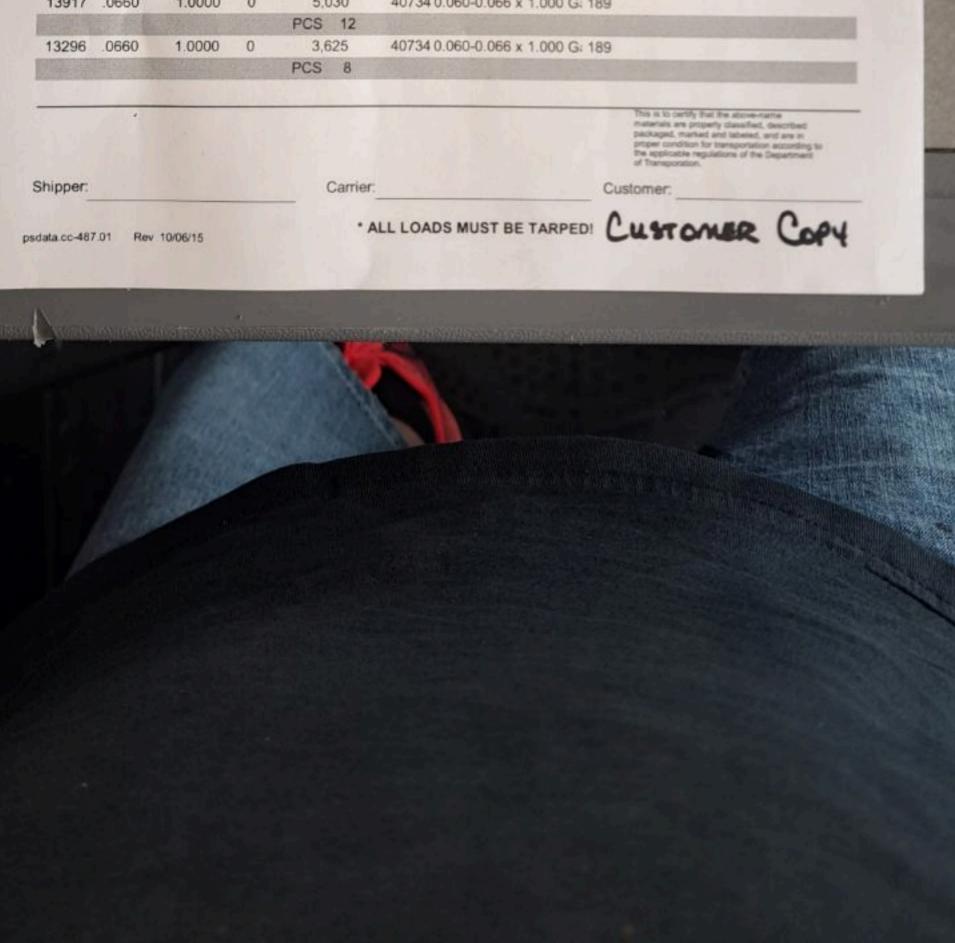

### TRIP NUMBER 1005148

| Carrier Rate                       | and Load        | d Confirmation      | 1                 |                     | <b>DATE:</b> 4/3/2024 |             |  |  |  |  |
|------------------------------------|-----------------|---------------------|-------------------|---------------------|-----------------------|-------------|--|--|--|--|
| CONTACT                            |                 | EQUIPME             |                   | AL WEIGHT           | TOTAL MILES           | TEMPERATURE |  |  |  |  |
| Brian Grogan<br>bi@tbilogistics.ne | et              | Van 53'             | 45,22             | 5 lbs               | 563                   |             |  |  |  |  |
| CARRIER FEE                        | S               |                     |                   | CARRIER             |                       |             |  |  |  |  |
| Net Line Haul                      |                 |                     | 1650              | Brz (086875)        |                       |             |  |  |  |  |
| Accessorial Cha                    | arges           |                     |                   | Phone 7083035       | 150                   |             |  |  |  |  |
| TOTAL COST                         |                 |                     | \$1,650.00        |                     |                       |             |  |  |  |  |
| GENERAL INS                        | STRUCTION       | IS                  |                   |                     |                       |             |  |  |  |  |
|                                    | JINGOIIGI       |                     |                   |                     |                       |             |  |  |  |  |
| STOP DETAIL                        | S               |                     |                   |                     |                       |             |  |  |  |  |
| Shipper (Stop                      | 1 of 2)         |                     |                   |                     |                       |             |  |  |  |  |
| PICK UP                            |                 |                     | LOADING T         | YPE                 | PU Window Begin       |             |  |  |  |  |
| Salamonie Ste                      | Salamonie Steel |                     | Live              |                     | 04/03/2024 @ 13:00    | 9           |  |  |  |  |
| 1020 W Wiley                       | Ave, Bluffto    | n, IN 46714         | SCHEDULE          | TYPE                | PU Window End         |             |  |  |  |  |
| -                                  |                 |                     | FCFS              |                     | 04/03/2024 @ 16:00    |             |  |  |  |  |
| Units                              | Pieces          | Commodity           |                   |                     | Weight                | Temperature |  |  |  |  |
| 12 Skids                           | 0 Units         | Palletized Steel    | Coils             |                     | 45,225 lbs            |             |  |  |  |  |
| SHIPPER INST                       | RUCTIONS        | 6                   |                   |                     |                       |             |  |  |  |  |
| Back Into Dock                     | Upon Arriva     | al, We're at the co | rner of S. Bond S | t. and W. Wiley Ave | 9.                    |             |  |  |  |  |
| SHIPPER REF                        | ERENCES         |                     |                   |                     |                       |             |  |  |  |  |
| REL#. 40734, E                     | 3OL#. 1006      | 82                  |                   |                     |                       |             |  |  |  |  |
|                                    |                 |                     |                   |                     |                       |             |  |  |  |  |
| Consignee (Ste                     | op 2 of 2)      |                     |                   |                     |                       |             |  |  |  |  |
| DELIVERY                           |                 |                     | LOADING T         | YPE                 | DEL Window Begin      |             |  |  |  |  |
| Scenic Road                        |                 |                     | Live              |                     | 04/04/2024 @ 06:00    |             |  |  |  |  |
| 405 School Rd                      | l, Denver, P/   | A 17517             | SCHEDULE          | TYPE                | DEL Window End        |             |  |  |  |  |
|                                    |                 |                     | FCFS              |                     | 04/04/2024 @ 15:00    |             |  |  |  |  |
| Units                              | Pieces          | Commodity           |                   |                     | Weight                | Temperature |  |  |  |  |
| 12 Skids                           | 0 Units         | Palletized Steel    |                   |                     | 45,225 lbs            |             |  |  |  |  |